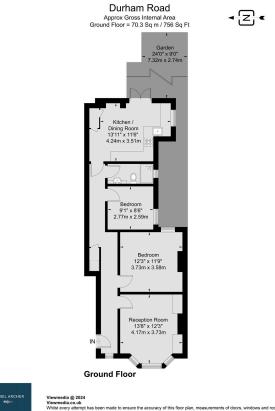

## **Key Features**

- Spacious Two Bedroom Ground Floor Maisonette (756 Sq.Ft)
- Period Appeal and Scope to Upgrade
- Well Equipped Kitchen/Diner Opening onto Garden
- Private Entrance and Delightful Garden
- Close to Raynes Park Station and Amenities

- Prime Conservation Area Location
- Light and Airy Reception Room
- Shower Room
- Share of Freehold
- Property Ref: DA 0587

Whilst every attempt has been made to ensure the accuracy of this floor plan, measurements of doors, windows and rooms are approximate and no responsibility is taken for any error or omission. This illustration is for identification purpose only. Not drawn to scale unless stated. Dimensions shown are to the nearest 47 and are to the origins indicated by the arrow basis