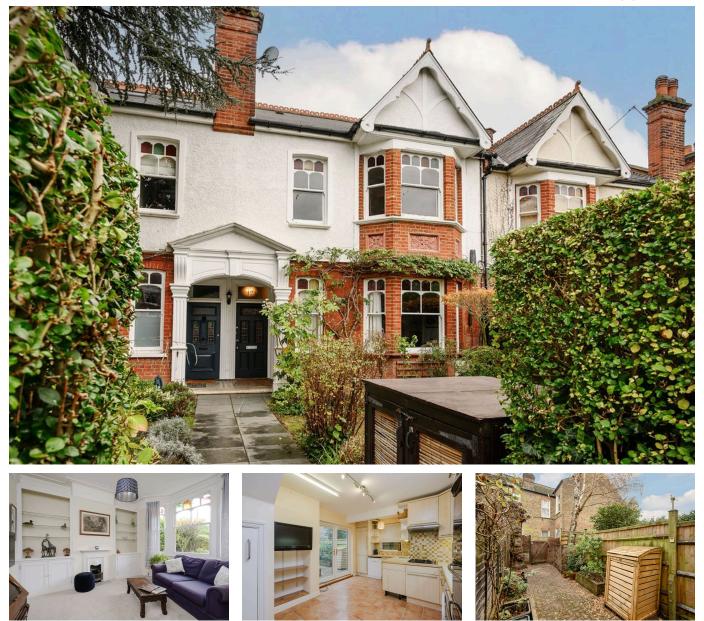

## Durham Road, West Wimbledon, SW20 £650.000

🍋 2 🚰 1 🚘 1

Set within an attractive Edwardian property in a prime conservation area location, this spacious two bedroom ground floor maisonette (756 Sq.Ft) with private garden, off street parking and share of the freehold. The property provides bright and spacious accommodation with a wealth of character appeal and excellent additional scope to upgrade and modernise as desired. Flowing living space opening onto a delightful low maintenance garden provides the perfect space for homeowner or investor buyer alike, all just a short walk from Raynes Park station and amenities. Features include a generous front aspect reception room, separate eat-in kitchen/ diner, shower room, high ceilings, gas central heating and original sash windows. The property further benefits from private entrance.

## **Key Features**

- Spacious Two Bedroom Ground Floor Maisonette (756 Sq.Ft)
- Period Appeal and Scope to Upgrade
- Well Equipped Kitchen/Diner Opening onto Garden
- Private Entrance and Delightful Garden
- Close to Raynes Park Station and Amenities

- Prime Conservation Area Location
- Light and Airy Reception Room
- Shower Room
- Share of Freehold
- Property Ref: DA 0587

Whilst every attempt has been made to ensure the accuracy of this floor plan, measurements of doors, windows and rooms are approximate and no responsibility is taken for any error or omission. This illustration is for identification purpose only. Not drawn to scale unless stated. Dimensions shown are to the nearest 47 and are to the origins indicated by the arrow basis