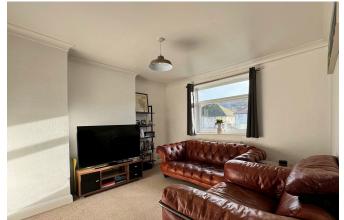

## Interior

Step into the entrance porch, which leads to a central hallway providing access to all main areas. The property boasts two spacious double bedrooms, with the master situated at the front of the house and featuring built-in wardrobes. Additionally, there is a versatile third occasional bedroom currently utilized as a study. The modern fitted kitchen opens directly onto a generously sized rear garden, while the lounge, located at the back of the property, offers a cozy space for relaxation. Completing the interior is a contemporary three-piece bathroom suite.