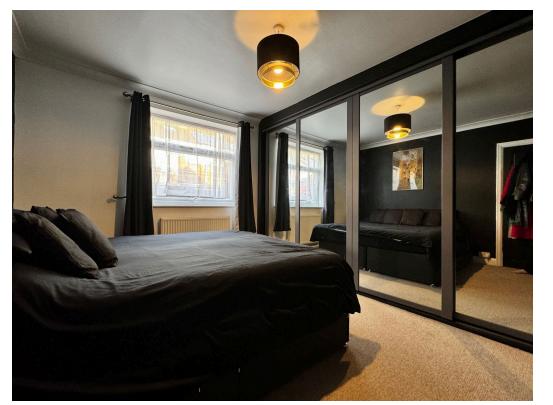

## Interior

Step into the entrance porch, which leads to a central hallway providing access to all main areas. The property boasts two spacious double bedrooms, with the master situated at the front of the house and featuring built-in wardrobes. Additionally, there is a versatile third occasional bedroom currently utilized as a study. The modern fitted kitchen opens directly onto a generously sized rear garden, while the lounge, located at the back of the property, offers a cozy space for relaxation. Completing the interior is a contemporary three-piece bathroom suite.