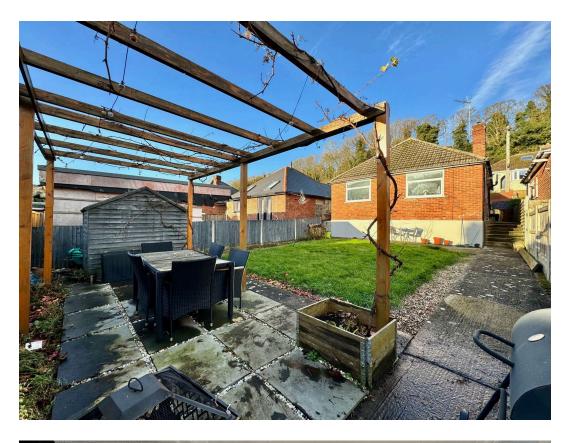

## Exterior

The rear garden is primarily laid to lawn and includes a patio seating area with a charming pergola overhead. An added bonus is the cellar storage space beneath the property, offering excellent practicality. At the front, the home provides off-road parking for up to two vehicles.