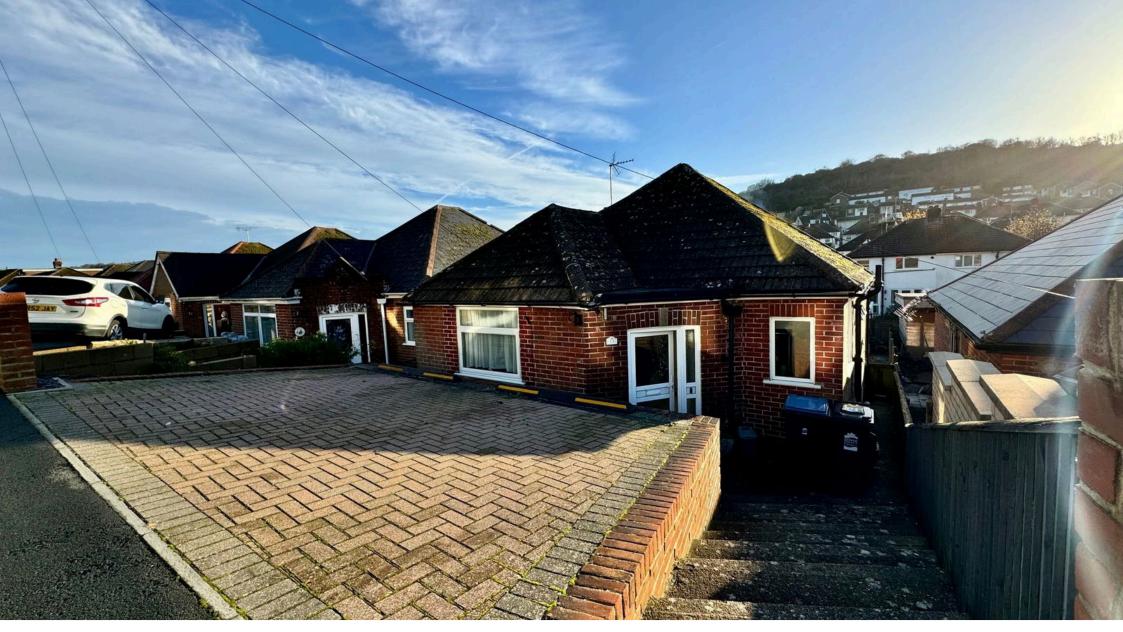

## 63 Queens Avenue

Nestled on the edge of Elms Vale on the leafy end of Dover, is this delightful detached bungalow that offers a harmonious blend of comfort and style. Well-maintained and featuring a minimalist design throughout, this home is ready to welcome you.

## Exterior

The rear garden is primarily laid to lawn and includes a patio seating area with a charming pergola overhead. An added bonus is the cellar storage space beneath the property, offering excellent practicality. At the front, the home provides off-road parking for up to two vehicles.