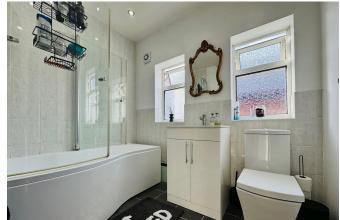

## Interior

Step into the entrance porch, which leads to a central hallway providing access to all main areas. The property boasts two spacious double bedrooms, with the master situated at the front of the house and featuring built-in wardrobes. Additionally, there is a versatile third occasional bedroom currently utilized as a study. The modern fitted kitchen opens directly onto a generously sized rear garden, while the lounge, located at the back of the property, offers a cozy space for relaxation. Completing the interior is a contemporary three-piece bathroom suite.