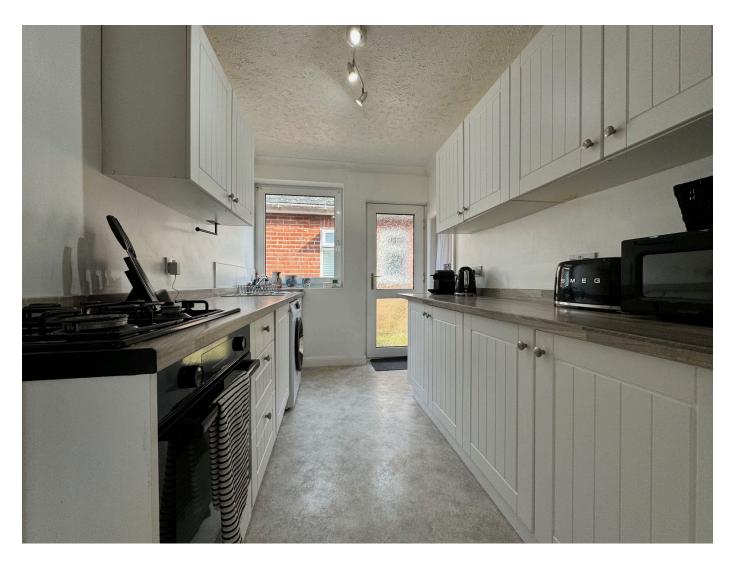

## Interior

Step into the entrance porch, which leads to a central hallway providing access to all main areas. The property boasts two spacious double bedrooms, with the master situated at the front of the house and featuring built-in wardrobes. Additionally, there is a versatile third occasional bedroom currently utilized as a study. The modern fitted kitchen opens directly onto a generously sized rear garden, while the lounge, located at the back of the property, offers a cozy space for relaxation. Completing the interior is a contemporary three-piece bathroom suite.