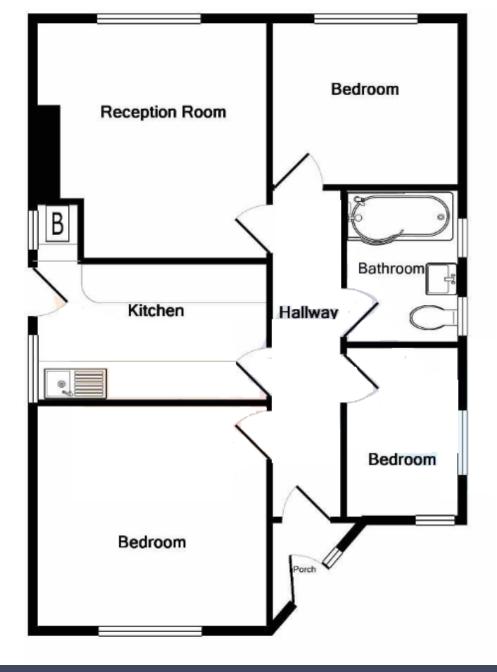

## Interior

Step into the entrance porch, which leads to a central hallway providing access to all main areas. The property boasts two spacious double bedrooms, with the master situated at the front of the house and featuring built-in wardrobes. Additionally, there is a versatile third occasional bedroom currently utilized as a study. The modern fitted kitchen opens directly onto a generously sized rear garden, while the lounge, located at the back of the property, offers a cozy space for relaxation. Completing the interior is a contemporary three-piece bathroom suite.