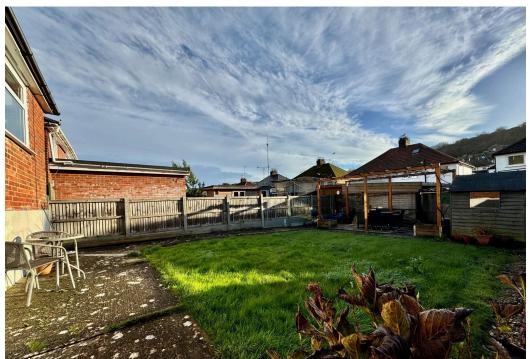

## Exterior

The rear garden is primarily laid to lawn and includes a patio seating area with a charming pergola overhead. An added bonus is the cellar storage space beneath the property, offering excellent practicality. At the front, the home provides off-road parking for up to two vehicles.