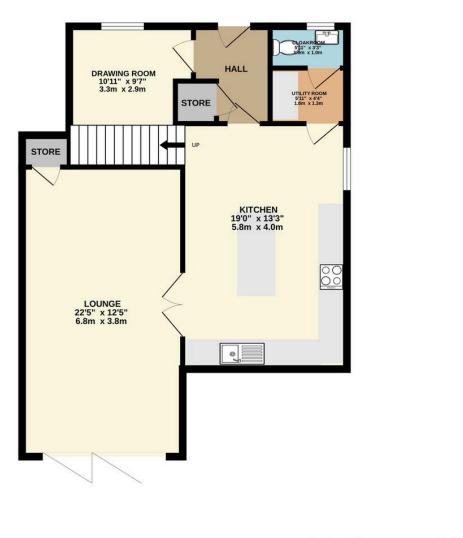

**Internally** In brief comprising: entrance Hall, study, stylish kitchen/ breakfast room, utilty, cloakroom/WC and generous size lounge with bi-fold doors. Upstairs there are three bedrooms plus the family bathrom suite.

Also come with private gardens and parking spaces as well as a 10 year warranty.

TOTAL FLOOR AREA : 1251 sq.ft. (116.3 sq.m.) approx.

Whilst every attempt has been made to ensure the accuracy of the floorplan contained here, measurements of doors, windows, rooms and any other items are approximate and no responsibility is taken for any eror, omission or mis-statement. This plan is for illustrative purposes only and should be used as such by any prospective purchaser. The services, systems and appliances shown have not been tested and no guarantee as to their operability or efficiency can be given. Made with Metropix ©2024