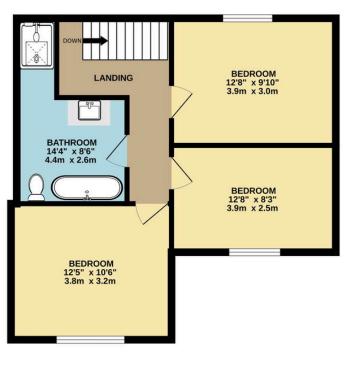

**Internally** In brief comprising: entrance Hall, study, stylish kitchen/ breakfast room, utilty, cloakroom/WC and generous size lounge with bi-fold doors. Upstairs there are three bedrooms plus the family bathrom suite.

Also come with private gardens and parking spaces as well as a 10 year warranty.

TOTAL FLOOR AREA : 1251 sq.ft. (116.3 sq.m.) approx.

Whilst every attempt has been made to ensure the accuracy of the floorplan contained here, measurements of doors, windows, rooms and any other items are approximate and no responsibility is taken for any eror, omission or mis-statement. This plan is for illustrative purposes only and should be used as such by any prospective purchaser. The services, systems and appliances shown have not been tested and no guarantee as to their operability or efficiency can be given. Made with Metropix ©2024