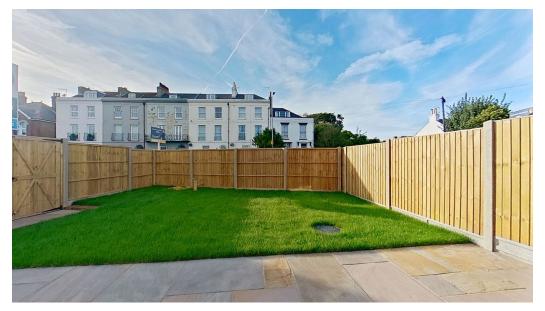

Also come with private gardens and parking spaces as well as a 10 year warranty.

TOTAL FLOOR AREA : 1251 sq.ft. (116.3 sq.m.) approx.

Whilst every attempt has been made to ensure the accuracy of the floorplan contained here, measurements of doors, windows, rooms and any other items are approximate and no responsibility is taken for any eror, omission or mis-statement. This plan is for illustrative purposes only and should be used as such by any prospective purchaser. The services, systems and appliances shown have not been tested and no guarantee as to their operability or efficiency can be given. Made with Metropix ©2024