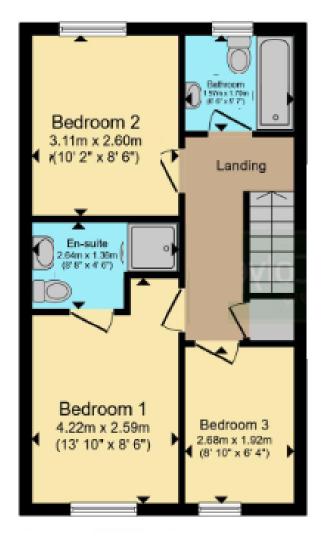

Internally - Upon entering through the porch, you are greeted by a welcoming lounge that leads to an open-plan kitchen and dining area at the back—perfect for hosting friends and family. The dining area overlooks a well-proportioned garden, manageable for those who prefer a low-maintenance outdoor space. Upstairs, you'll find three generously sized bedrooms, two of which are doubles, with ample storage throughout. The master bedroom also includes an en-suite shower room, reducing any morning rush for the family bathroom.

**Ground Floor** 

First Floor

Total floor area 76.7 sq.m. (826 sq.ft.) approx

This floorplan is for illustrative purposes only and is not drawn to scale. Measurements, floor-areas, openings and orientations are approximate. They should not be refled upon for any purpose and do not form any part of an agreement. No liability is taken for any error or mis-statement. All parties must rely on their own inspections.