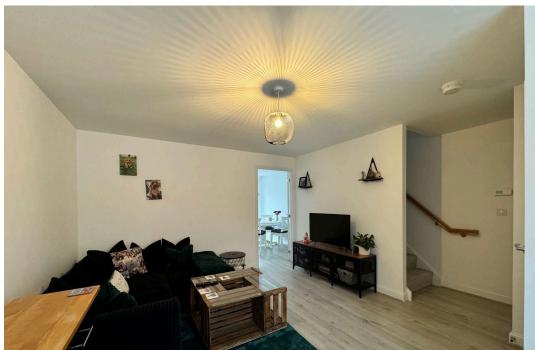

Internally - Upon entering through the porch, you are greeted by a welcoming lounge that leads to an open-plan kitchen and dining area at the back—perfect for hosting friends and family. The dining area overlooks a well-proportioned garden, manageable for those who prefer a low-maintenance outdoor space. Upstairs, you'll find three generously sized bedrooms, two of which are doubles, with ample storage throughout. The master bedroom also includes an en-suite shower room, reducing any morning rush for the family bathroom.