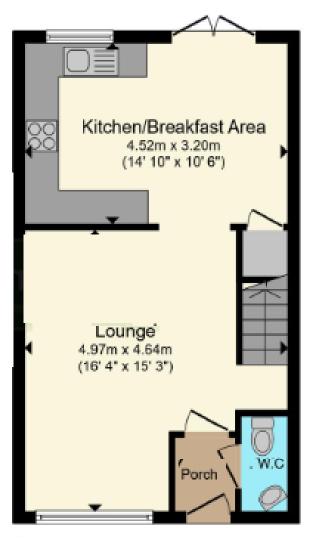

Internally - Upon entering through the porch, you are greeted by a welcoming lounge that leads to an open-plan kitchen and dining area at the back—perfect for hosting friends and family. The dining area overlooks a well-proportioned garden, manageable for those who prefer a low-maintenance outdoor space. Upstairs, you'll find three generously sized bedrooms, two of which are doubles, with ample storage throughout. The master bedroom also includes an en-suite shower room, reducing any morning rush for the family bathroom.

**Ground Floor** 

First Floor

Total floor area 76.7 sq.m. (826 sq.ft.) approx

This floorplan is for illustrative purposes only and is not drawn to scale. Measurements, floor-areas, openings and orientations are approximate. They should not be refled upon for any purpose and do not form any part of an agreement. No liability is taken for any error or mis-statement. All parties must rely on their own inspections.