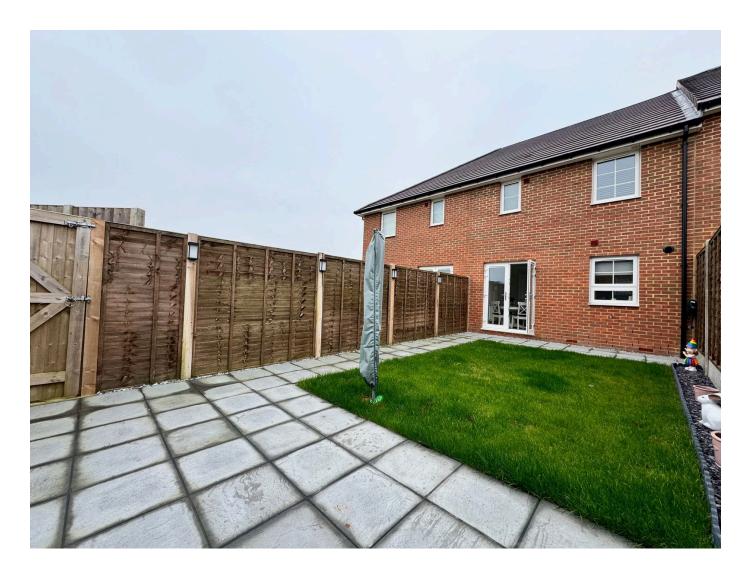

Internally - Upon entering through the porch, you are greeted by a welcoming lounge that leads to an open-plan kitchen and dining area at the back—perfect for hosting friends and family. The dining area overlooks a well-proportioned garden, manageable for those who prefer a low-maintenance outdoor space. Upstairs, you'll find three generously sized bedrooms, two of which are doubles, with ample storage throughout. The master bedroom also includes an en-suite shower room, reducing any morning rush for the family bathroom.