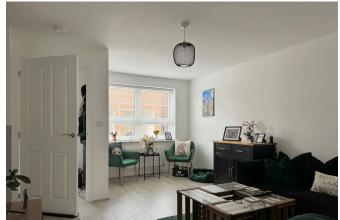

Internally - Upon entering through the porch, you are greeted by a welcoming lounge that leads to an open-plan kitchen and dining area at the back—perfect for hosting friends and family. The dining area overlooks a well-proportioned garden, manageable for those who prefer a low-maintenance outdoor space. Upstairs, you'll find three generously sized bedrooms, two of which are doubles, with ample storage throughout. The master bedroom also includes an en-suite shower room, reducing any morning rush for the family bathroom.