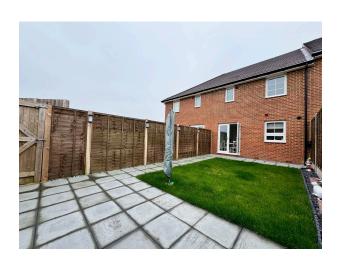

Internally - Upon entering through the porch, you are greeted by a welcoming lounge that leads to an open-plan kitchen and dining area at the back—perfect for hosting friends and family. The dining area overlooks a well-proportioned garden, manageable for those who prefer a low-maintenance outdoor space. Upstairs, you'll find three generously sized bedrooms, two of which are doubles, with ample storage throughout. The master bedroom also includes an en-suite shower room, reducing any morning rush for the family bathroom.

Additionally, there is allocated parking, ensuring easy, stress-free parking without the hassle of competing with neighbours.

This property also benefits from nine years remaining on its NHBC warranty, offering added peace of mind.