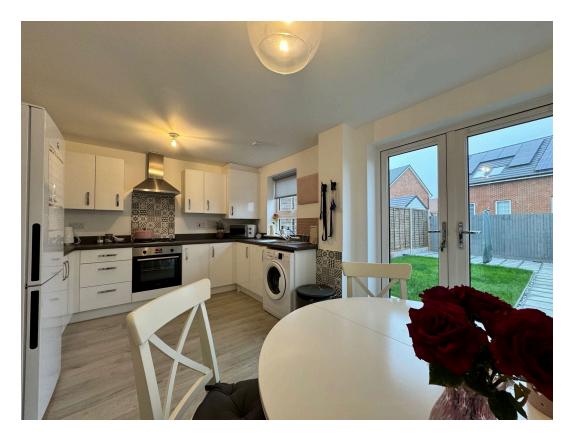

Internally - Upon entering through the porch, you are greeted by a welcoming lounge that leads to an open-plan kitchen and dining area at the back—perfect for hosting friends and family. The dining area overlooks a well-proportioned garden, manageable for those who prefer a low-maintenance outdoor space. Upstairs, you'll find three generously sized bedrooms, two of which are doubles, with ample storage throughout. The master bedroom also includes an en-suite shower room, reducing any morning rush for the family bathroom.