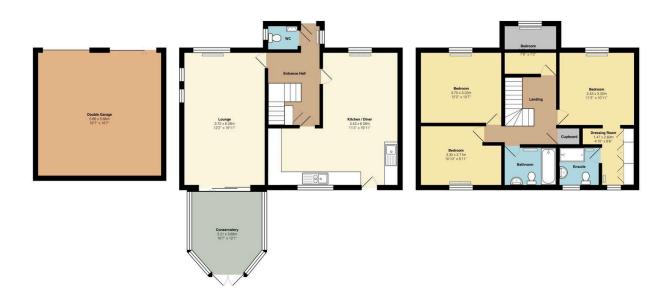

## Owen Drive, Plympton, Plymouth, PL7

Offers Over £560,000

Glad Stones Estates are delighted to present to the market this substantial family residence in the prestigious and exclusive development of Owen Drive in Plympton. This immaculately presented four-bedroom, detached family home offers an open plan kitchen/diner, large lounge, conservatory, three bathrooms including master en-suite, rear garden and a double garage. The size, location and style of this property will appeal to growing families looking for a forever home in the area.

## **Key Features**

- Impressive Detached Family Home
- · Four Double Bedrooms
- Large Lounge and Conservatory
- Double Garage and Driveway
- EPC Grade C Council Tax Band E

- Located in a Highly Sought After Excusive Development in Plympton
- · Open Plan Kitchen / Diner
- Enclosed Rear Garden
- Beautifully Presented Throughout
- VIEWING HIGHLY RECOMMENDED