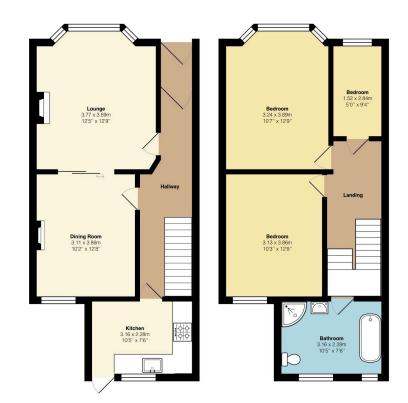

## **Key Features**

- · Period Property in Peverell
- · Three Bedrooms
- Garage
- · Close to Local Amenities
- EPC Grade C Council Tax Band B

- Spacious Accommodation including Two Reception Rooms
- · Large Enclosed Rear Garden
- · Very Well Presented Throughout
- No Onward Chain
- VIEWING HIGHLY RECOMMENDED