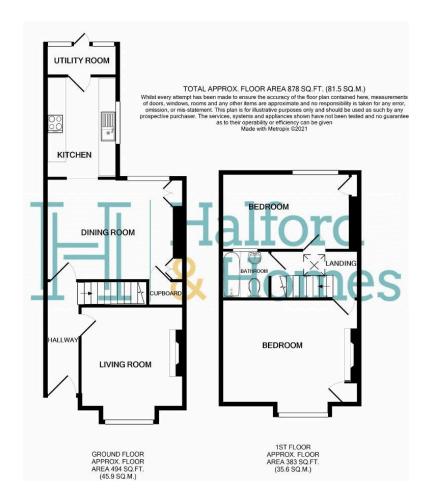

## Glendower Road, Peverell, Plymouth, PL3

£250,000 Page 2 Land 1

Glad Stones Estates are delighted to present a fantastic opportunity to purchase this beautifully styled two double bedroom period mid terrace within the popular location of Peverell on the doorstep of Central Park. Offering spacious accommodation and original features throughout.

## **Key Features**

- Beautifully Presented Period Property
- Close To A Range of Local Amenities Including Primary and Secondary Schools
- · Charming Character Features Throughout
- Modern Bathroom
- EPC Grade D Council Tax Band B

- Located Within The Highly Desirable Location of Peverell
- · Short Stroll T Central Park
- Two Double Bedrooms
- South Facing Garden
- VIEWING HIGHLY RECOMMENDED