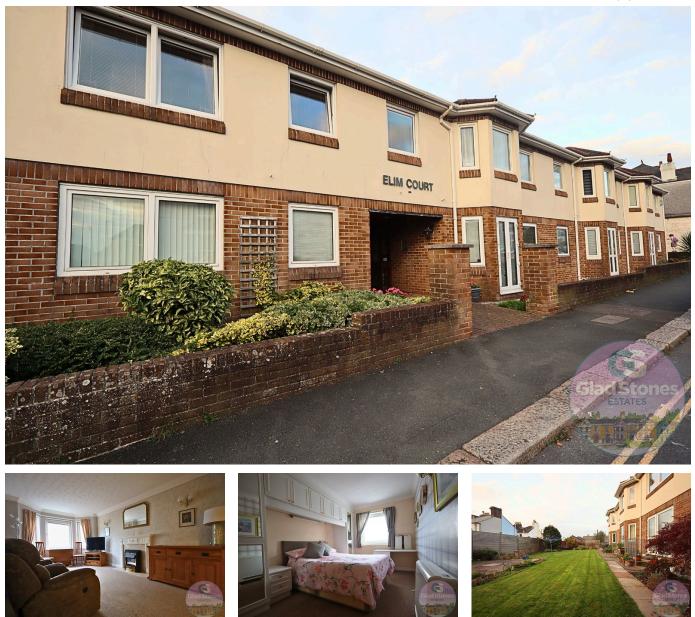

## Elim Court, Elim Terrace, Peverell

£100,000

🍋 1 🚰 1 🚘 1

Welcome to your new home, a relaxing apartment in the highly sought-after location of Peverell. Available to residents over the age of 60 and offering a range of onsite facilities, recreational activities, parking and communal gardens. Elim Court offers independent living with a community feel. The communal lounge is a social hub with regular, scheduled activities that are held. The private apartment offers a light and spacious lounge, double bedroom, bathroom and kitchen, making the perfect home for anyone looking to downsize and relax in a low maintenance apartment.

## **Key Features**

- One Bedroom Purpose Built Apartment
- Close to a Range of Local Amenities
- Residents Parking
- Onsite Communal Facilities and Activities
- Council Tax Band B EPC Grade TBC

- Highly Sought After Location of Peverell
- Communal Gardens
- · Residents Over 55 Only
- No Onward Chain
- VIEWING HIGHLY RECOMMENDED