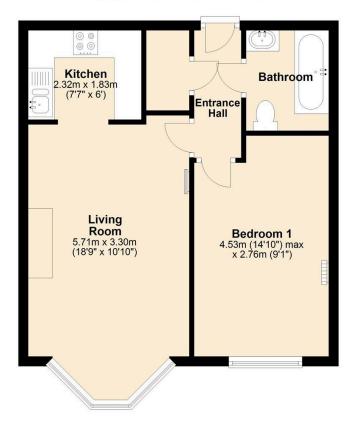

ents over the age of 60 and offering a range of onsite facilities, recreational activities, parking and communal gardens. Elim Court offers independent living with a community feel. The communal lounge is a social hub with regular, scheduled activities that are held. The private apartment offers a light and spacious lounge, double bedroom, bathroom and kitchen, making the perfect home for anyone looking to downsize and relax in a low maintenance apartment.





## **Key Features**

- One Bedroom Purpose Built Apartment
- Close to a Range of Local Amenities
- Residents Parking
- Onsite Communal Facilities and Activities
- Council Tax Band B EPC Grade TBC

- Highly Sought After Location of Peverell
- Communal Gardens
- · Residents Over 55 Only
- No Onward Chain
- VIEWING HIGHLY RECOMMENDED



First Floor Approx. 41.5 sq. metres (446.6 sq. feet)