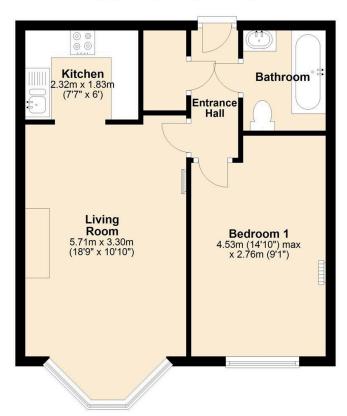

cial hub with regular, scheduled activities that are held. The private apartment offers a light and spacious lounge, double bedroom, bathroom and kitchen, making the perfect home for anyone looking to downsize and relax in a low maintenance apartment.



#### DISCLAIMER:



Unit 21 • Faraday Mill Business Park • Plymouth • PL4 OST T. 01752 418104 • E. hello@gladstones.uk

### www.gladstones.uk

# **Key Features**

- One Bedroom Purpose Built Apartment
- · Highly Sought After Location of Peverell
- · Close to a Range of Local Amenities
- · Communal Gardens

· Residents Parking

- · Residents Over 55 Only
- · Onsite Communal Facilities and Activities
- · No Onward Chain
- Council Tax Band B EPC Grade TBC
- VIEWING HIGHLY RECOMMENDED

### First Floor Approx. 41.5 sq. metres (446.6 sq. feet)





## DISCLAIMER:

Whilst Glad Stones Estates strive to ensure the accuracy of all details displayed in the marketing of all properties, we must point out that information has been provided verbally by the current vendor and therefore any potential buyer must make their own investigations prior to committing to purchase the property. A conveyancer must be appointed to conduct legal investigations and the details provided in the marketing material does not form any part of the contract. Glad Stones Estates have not tested any equipment, fixtures, fittings or services within the property.