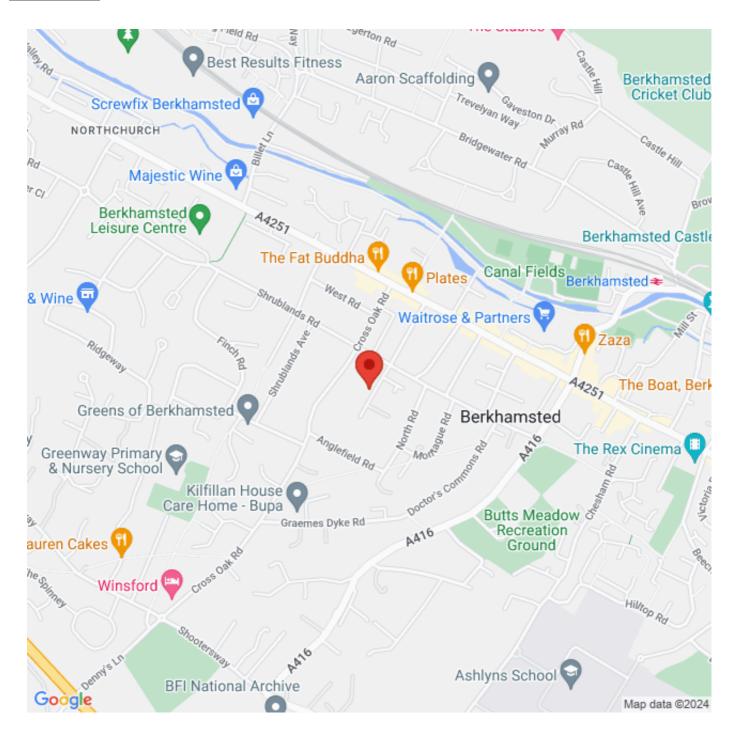

### MAIN FEATURES

- Characterful semi-detached family
   Four bedrooms
   Sought after location
- Walking distance to town and station

TRANSPORT LINKS

Berkhamsted Rail
Station - 0.53 miles

Tring Rail Station - 3.49 miles

Hemel Hempstead Rail
Station - 3.76 miles

### **NEARBY SCHOOLS**

- Heath Lane Nursery School
   4.14
- St Thomas More Roman Catholic Primary School, a Voluntary Academy - 0.31
- Ashlyns School 0.63