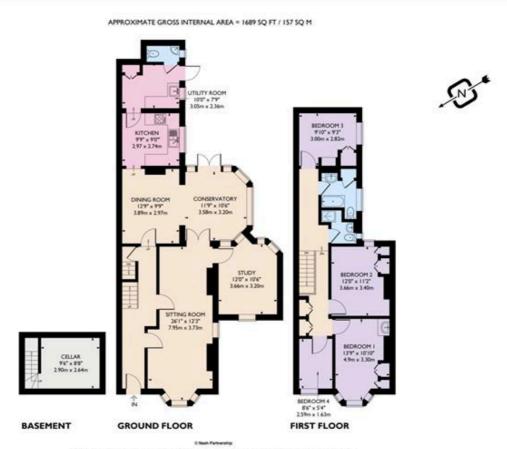

# KITSBURY ROAD, BERKHAMSTED £1,275,000 GUIDE (FREEHOLD) 4 BEDROOMS, 4 RECEPTIONS, 2 BATHROOMS

This plan is for tayout gustance only. Drawn in accordance with RCCS gustaines. Not stewn to some unless stated. Windows & door openings are approximate. Whild every care is balant in the proposition of this plan, please check all dimensions, shapes & compass bearings before making any decisions reliant upon them.