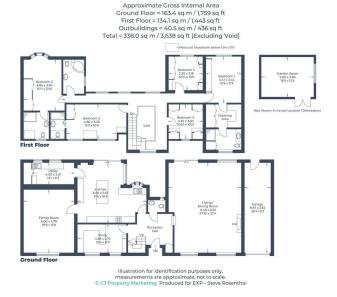

An attractive and substantial five-bedroom detached family home, situated on one of Rickmansworth's premier roads. The property offers in excess of 3,500 sq ft of flexible and tastefully decorated accommodation. Despite its size, it maintains a remarkably homely feel.