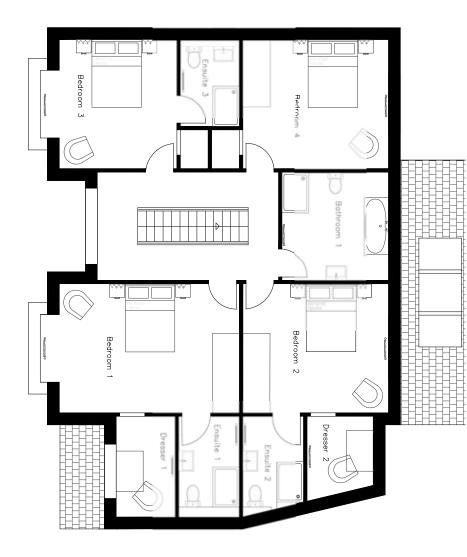

FIRST FLOOR The bedrooms and facilities on offer on the first floor will easily accommodate the most particular of families. Two of the four bedrooms on this floor have the benefit of both an en-suite and a dressing area with another double bedroom also offering an en- suite, leaving the fourth bedroom to make the most of the family bathroom TOP FLOOR Situated at the top of the house, is bedroom 5, also benefitting from an en-suite and dressing area. Across the hallway you will find the cinema room, perfect for those cosy family movie nights.