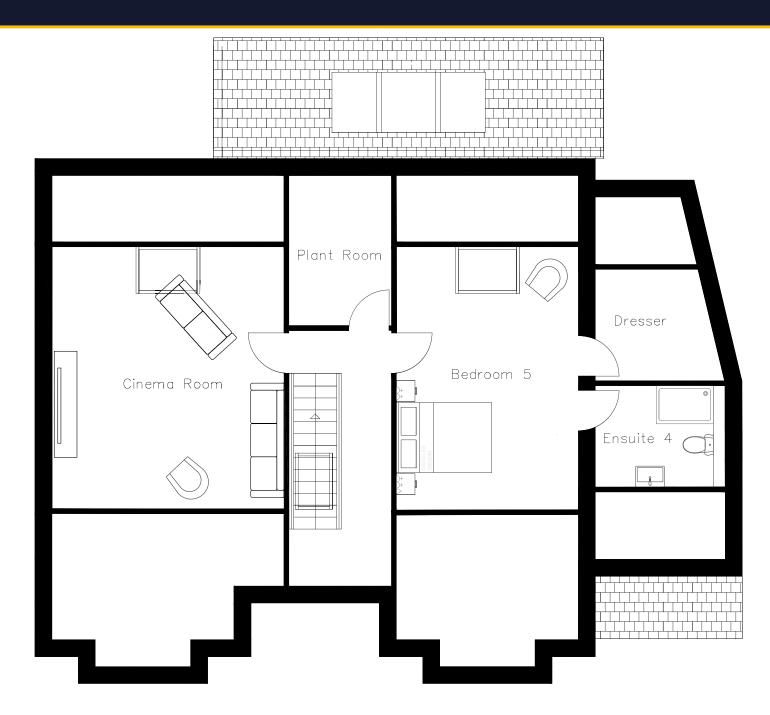

FIRST FLOOR The bedrooms and facilities on offer on the first floor will easily accommodate the most particular of families. Two of the four bedrooms on this floor have the benefit of both an en-suite and a dressing area with another double bedroom also offering an en- suite, leaving the fourth bedroom to make the most of the family bathroom TOP FLOOR Situated at the top of the house, is bedroom 5, also benefitting from an en-suite and dressing area. Across the hallway you will find the cinema room, perfect for those cosy family movie nights.