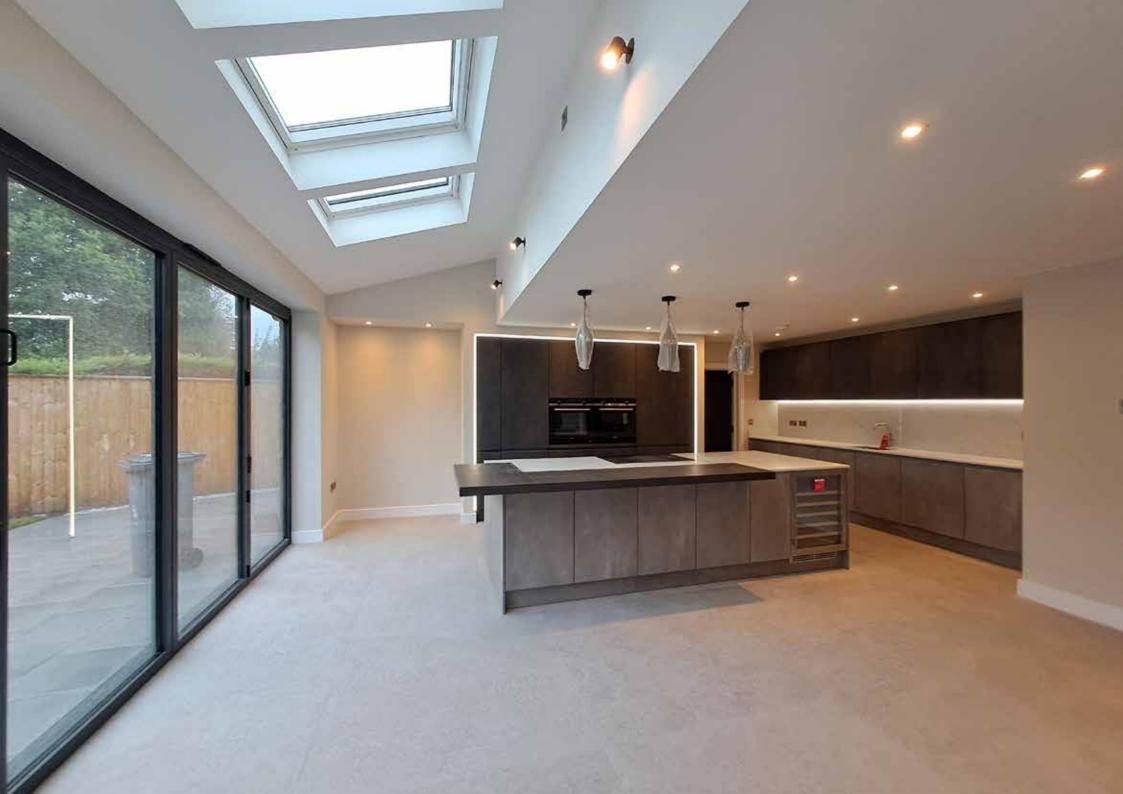

Offering generous accommodation spread across three floors, this property offers ample living space, including lounge, study, cinema room and open plan kitchen leading to a dining room, perfect for both everyday living and entertaining guests.

GROUND FLOOR Entering into the impressive hallway with centrally located stairs, you cannot help but be "wowed" by the first impressions of this beautifully designed and finished property. From the hall is access to the lounge, study and cloakroom. Double doors lead into the spacious open plan kitchen and utility with an adjacent dining room completing the ground floor accommodation.