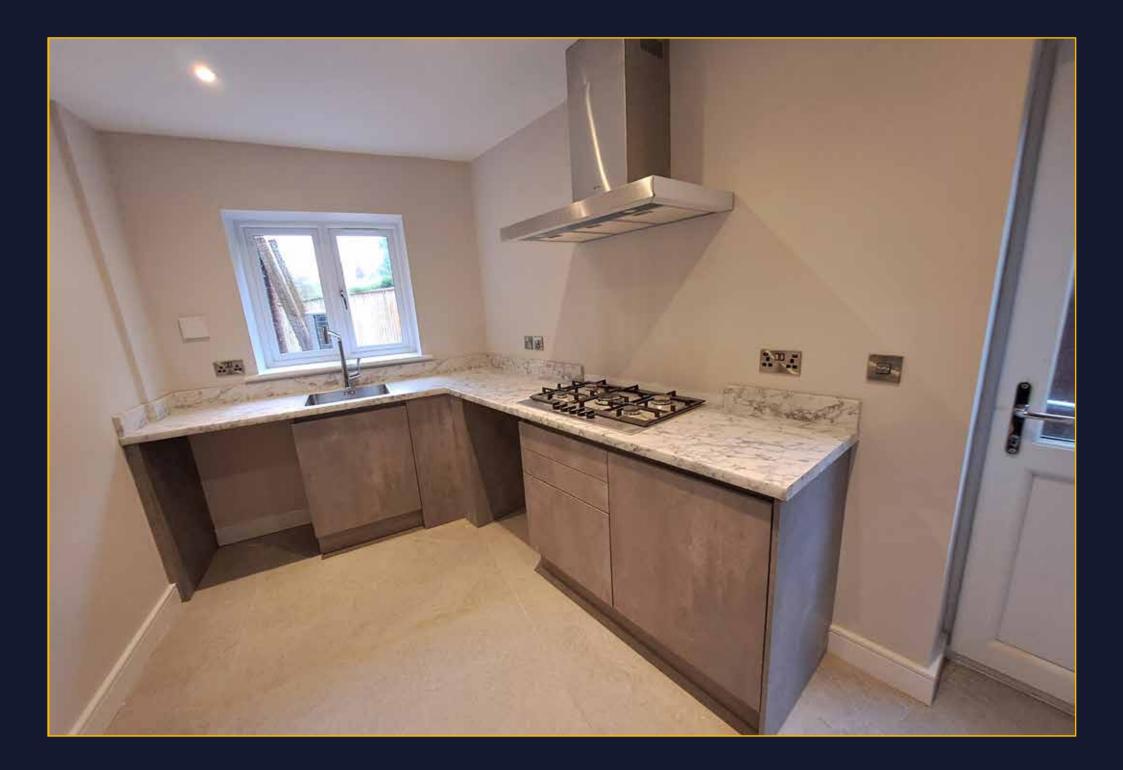

Offering generous accommodation spread across three floors, this property offers ample living space, including lounge, study, cinema room and open plan kitchen leading to a dining room, perfect for both everyday living and entertaining guests.

GROUND FLOOR Entering into the impressive hallway with centrally located stairs, you cannot help but be "wowed" by the first impressions of this beautifully designed and finished property. From the hall is access to the lounge, study and cloakroom. Double doors lead into the spacious open plan kitchen and utility with an adjacent dining room completing the ground floor accommodation.