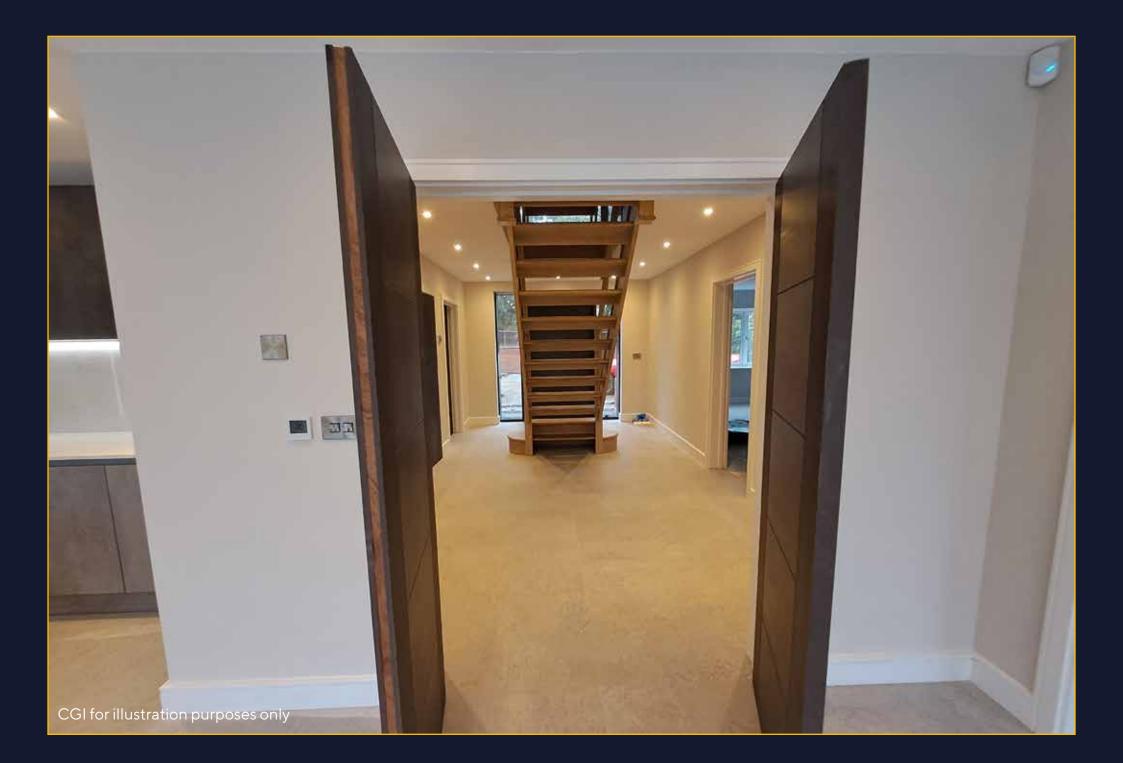

GROUND FLOOR Entering into the impressive hallway with centrally located stairs, you cannot help but be "wowed" by the first impressions of this beautifully designed and finished property. From the hall is access to the lounge, study and cloakroom. Double doors lead into the spacious open plan kitchen and utility with an adjacent dining room completing the ground floor accommodation.