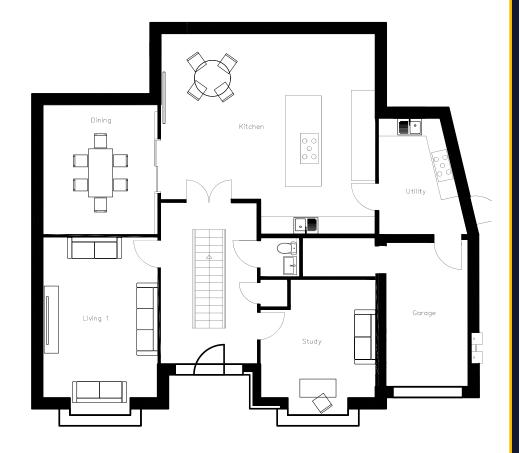

GROUND FLOOR Entering into the impressive hallway with centrally located stairs, you cannot help but be "wowed" by the first impressions of this beautifully designed and finished property. From the hall is access to the lounge, study and cloakroom. Double doors lead into the spacious open plan kitchen and utility with an adjacent dining room completing the ground floor accommodation.

FIRST FLOOR The bedrooms and facilities on offer on the first floor will easily accommodate the most particular of families. Two of the four bedrooms on this floor have the benefit of both an en-suite and a dressing area with another double bedroom also offering an en- suite, leaving the fourth bedroom to make the most of the family bathroom TOP FLOOR Situated at the top of the house, is bedroom 5, also benefitting from an en-suite and dressing area. Across the hallway you will find the cinema room, perfect for those cosy family movie nights.

### **Property Features**

- \* Five Bedrooms
- \* Four En Suite Bathrooms
- \* Three Dressing Rooms
- \* Three Floors
- ' Cinema Room
- \* Study
- \* Brand New Property
- \* Contemporary Interior
- \* Excellent Transport Links
- Close to Solihull Town Centre