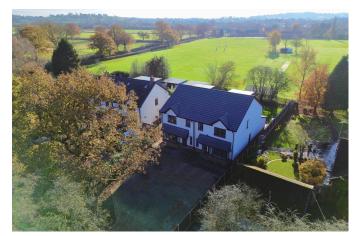

## Ash Lane, Hopwood, Alvechurch

£580,000

- A Recently Constructed Semi-Detached Family Home
- · Four Double Bedrooms
- Superb Open Plan Family Kitchen/Diner
- · Utility Room & Guest W.C
- · Landscaped Rear Garden

- Situated in a Delightful Semi-Rural Location with Open Views to Rear
- · Two En-Suite Shower Rooms
- Formal Lounge
- Four Piece Family Bathroom
- Driveway Parking

A recently constructed semi-detached family home situated in a delightful semi-rural location with open views to rear. Offering spacious accommodation across three floor comprising a formal lounge, superb open plan family kitchen/diner, utility room, guest W.C, four good size bedrooms, two en-suite shower rooms, four piece family bathroom, landscaped rear garden and driveway parking