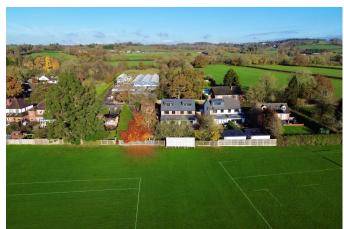

- Situated in a Delightful Semi-Rural Location with Open Views to Rear
- · Two En-Suite Shower Rooms
- Formal Lounge
- Four Piece Family Bathroom
- Driveway Parking

A recently constructed semi-detached family home situated in a delightful semi-rural location with open views to rear. Offering spacious accommodation across three floor comprising a formal lounge, superb open plan family kitchen/diner, utility room, guest W.C, four good size bedrooms, two en-suite shower rooms, four piece family bathroom, landscaped rear garden and driveway parking