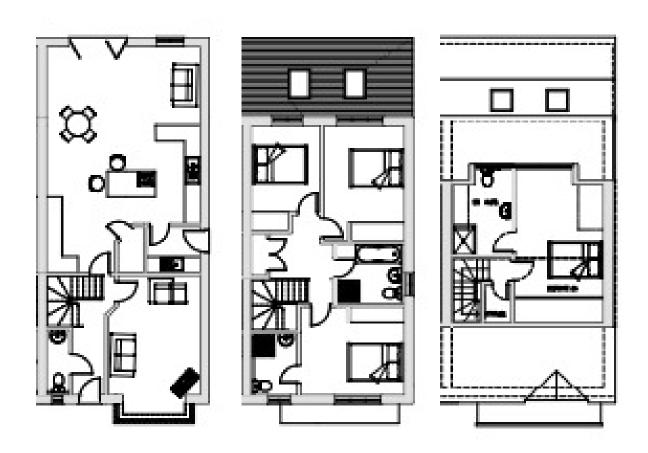

## Ash Lane, Hopwood, Alvechurch

£580,000

- A Recently Constructed Semi-Detached Family Home
- · Four Double Bedrooms
- Superb Open Plan Family Kitchen/Diner
- · Utility Room & Guest W.C
- · Landscaped Rear Garden

- Situated in a Delightful Semi-Rural Location with Open Views to Rear
- · Two En-Suite Shower Rooms
- Formal Lounge
- Four Piece Family Bathroom
- Driveway Parking

A recently constructed semi-detached family home situated in a delightful semi-rural location with open views to rear. Offering spacious accommodation across three floor comprising a formal lounge, superb open plan family kitchen/diner, utility room, guest W.C, four good size bedrooms, two en-suite shower rooms, four piece family bathroom, landscaped rear garden and driveway parking