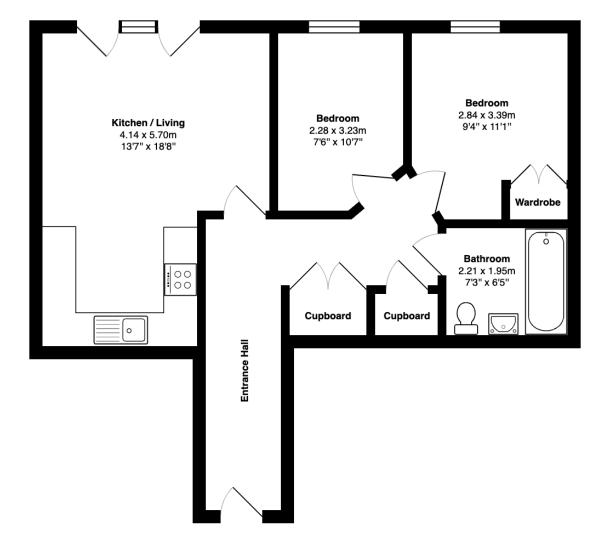

Stepping into the property, you are greeted by a generously sized entrance hall that sets the tone for the rest of the apartment. This wide, airy space provides easy access to all rooms and includes convenient storage cupboards to keep the space organized. The standout feature of the apartment is the stunning open-plan living and kitchen area, designed to be both functional and inviting. This light-filled and inviting space is beautifully illuminated by natural light streaming through the south-facing French doors, which open onto a charming Juliet balcony that provides delightful views of the impeccably maintained development.

The kitchen boasts a range of high-quality fitted appliances, including a slim-line dishwasher, washing machine, integrated fridge-freezer, and a sleek five-ring gas hob with an extractor hood. Ample base and wall units provide excellent storage, while the layout is designed to ensure meal preparation is both efficient and convenient.

The apartment has two large double bedrooms, both well-sized and versatile, ideal for relaxing or using as a home office. The family bathroom includes a modern three-piece suite with a bathtub, overhead shower, and a sleek vanity unit for added style.

## **First Floor Apartment**

Total Area: 57.7 m<sup>2</sup> ... 621 ft<sup>2</sup> (excluding terrace)

All measurements are approximate and for display purposes only

Agents notes: All measurements are approximate and for general guidance only and whilst every attempt has been made to ensure accuracy, they must not be relied on. The fixtures, fittings and appliances referred to have not been tested and therefore no guarantee can be given that they are in working order. Internal photographs are reproduced for general information and it must not be inferred that any item shown is included with the property. For a free valuation, contact the numbers listed on the brochure.