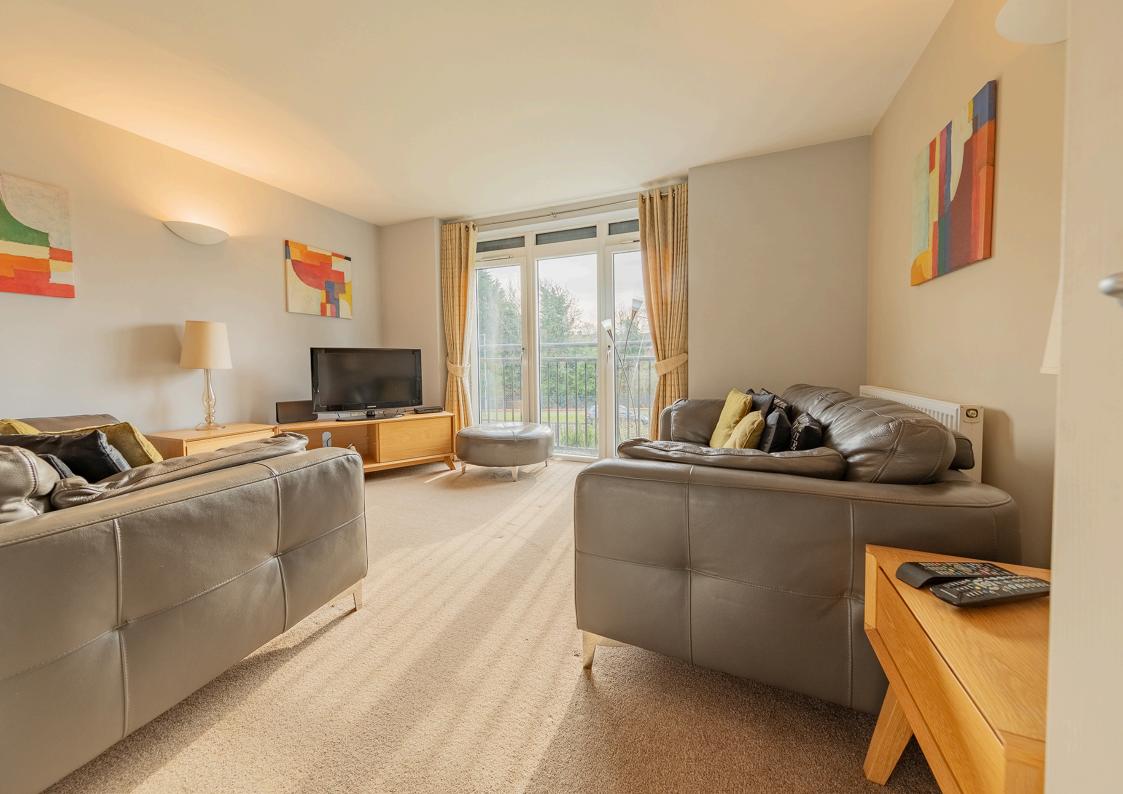

Stepping into the property, you are greeted by a generously sized entrance hall that sets the tone for the rest of the apartment. This wide, airy space provides easy access to all rooms and includes convenient storage cupboards to keep the space organized. The standout feature of the apartment is the stunning open-plan living and kitchen area, designed to be both functional and inviting. This light-filled and inviting space is beautifully illuminated by natural light streaming through the south-facing French doors, which open onto a charming Juliet balcony that provides delightful views of the impeccably maintained development.