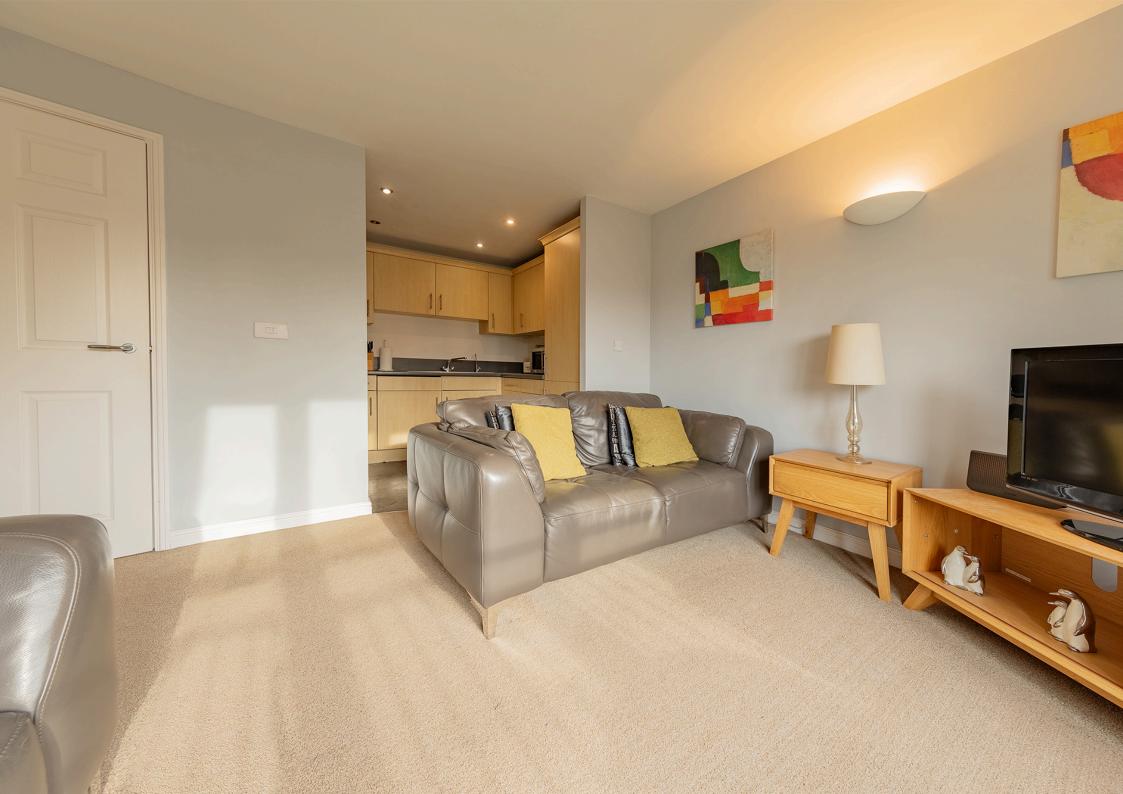

Stepping into the property, you are greeted by a generously sized entrance hall that sets the tone for the rest of the apartment. This wide, airy space provides easy access to all rooms and includes convenient storage cupboards to keep the space organized. The standout feature of the apartment is the stunning open-plan living and kitchen area, designed to be both functional and inviting. This light-filled and inviting space is beautifully illuminated by natural light streaming through the south-facing French doors, which open onto a charming Juliet balcony that provides delightful views of the impeccably maintained development.

The apartment has two large double bedrooms, both well-sized and versatile, ideal for relaxing or using as a home office. The family bathroom includes a modern three-piece suite with a bathtub, overhead shower, and a sleek vanity unit for added style.