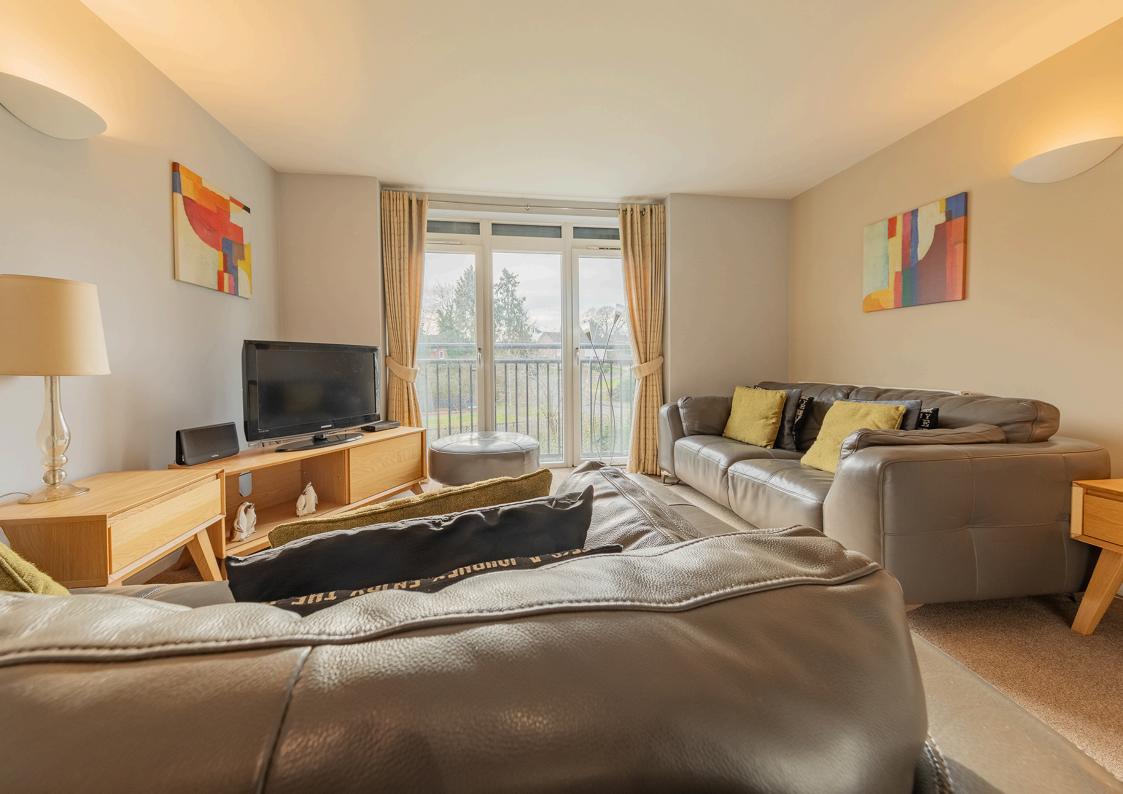

Stepping into the property, you are greeted by a generously sized entrance hall that sets the tone for the rest of the apartment. This wide, airy space provides easy access to all rooms and includes convenient storage cupboards to keep the space organized. The standout feature of the apartment is the stunning open-plan living and kitchen area, designed to be both functional and inviting. This light-filled and inviting space is beautifully illuminated by natural light streaming through the south-facing French doors, which open onto a charming Juliet balcony that provides delightful views of the impeccably maintained development.