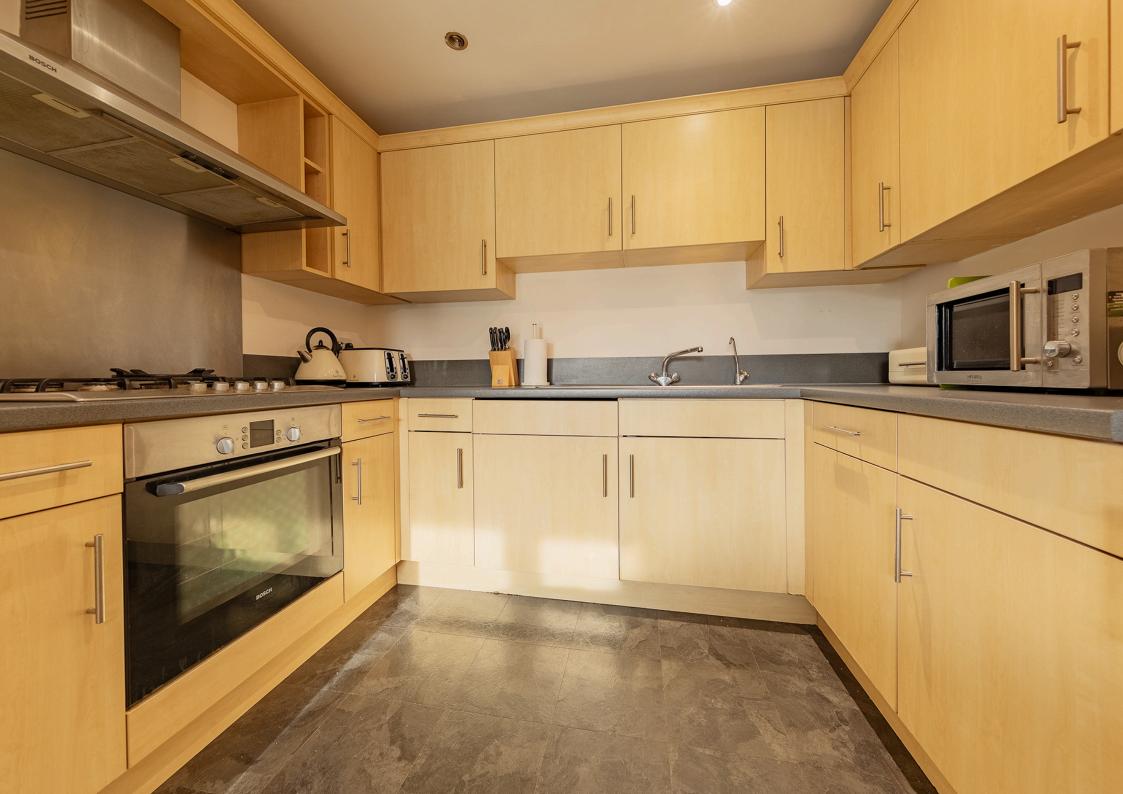

The kitchen boasts a range of high-quality fitted appliances, including a slim-line dishwasher, washing machine, integrated fridge-freezer, and a sleek five-ring gas hob with an extractor hood. Ample base and wall units provide excellent storage, while the layout is designed to ensure meal preparation is both efficient and convenient.