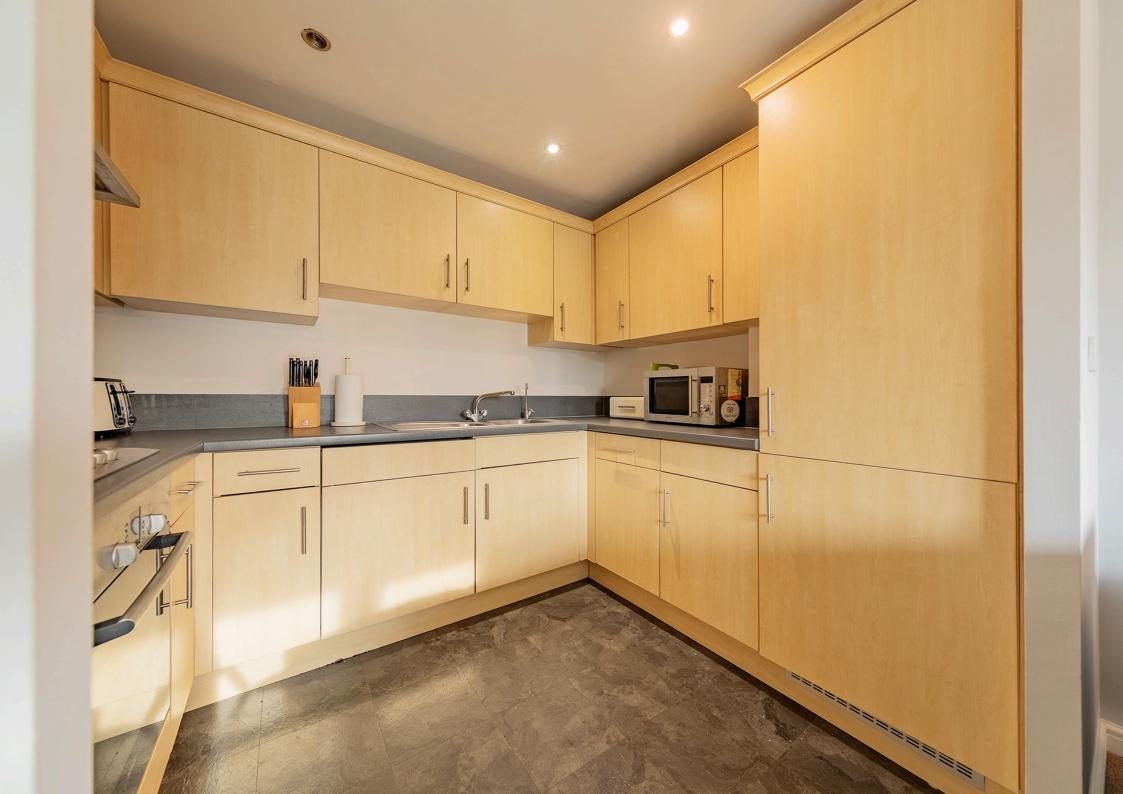

The kitchen boasts a range of high-quality fitted appliances, including a slim-line dishwasher, washing machine, integrated fridge-freezer, and a sleek five-ring gas hob with an extractor hood. Ample base and wall units provide excellent storage, while the layout is designed to ensure meal preparation is both efficient and convenient.