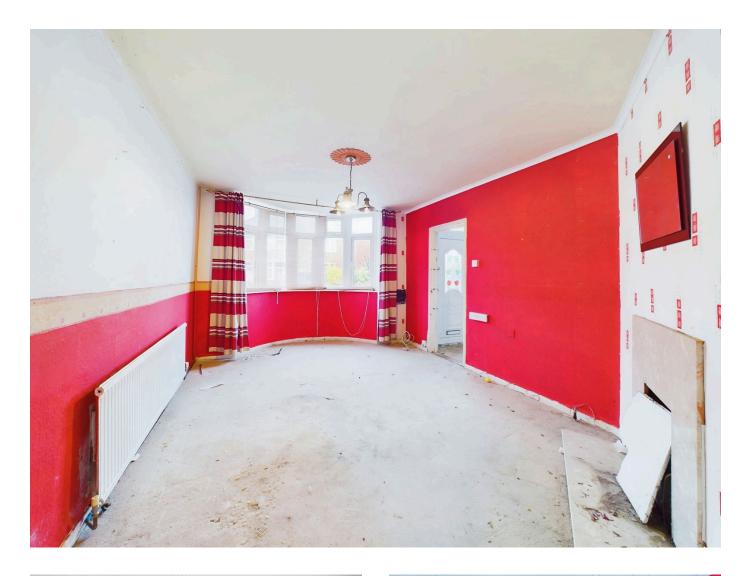

The property welcomes you with its distinctive double bay-fronted exterior, creating a classic and timeless appeal. Upon entering the home, you'll find a well-proportioned lounge, which is enhanced by a large bay window that fills the space with natural light, creating a bright and airy atmosphere. The ground floor also features a functional kitchen with ample space for storage and meal preparation, as well as an extended dining room that offers flexibility for family meals or entertaining guests.