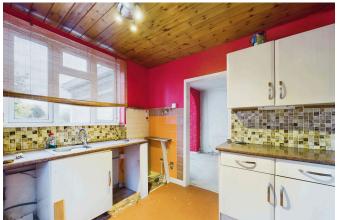

The property welcomes you with its distinctive double bay-fronted exterior, creating a classic and timeless appeal. Upon entering the home, you'll find a well-proportioned lounge, which is enhanced by a large bay window that fills the space with natural light, creating a bright and airy atmosphere. The ground floor also features a functional kitchen with ample space for storage and meal preparation, as well as an extended dining room that offers flexibility for family meals or entertaining guests.