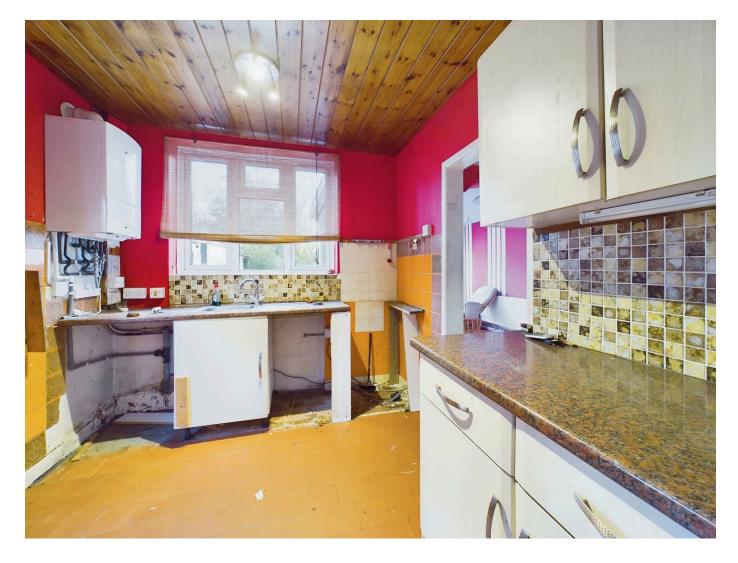

The property welcomes you with its distinctive double bay-fronted exterior, creating a classic and timeless appeal. Upon entering the home, you'll find a well-proportioned lounge, which is enhanced by a large bay window that fills the space with natural light, creating a bright and airy atmosphere. The ground floor also features a functional kitchen with ample space for storage and meal preparation, as well as an extended dining room that offers flexibility for family meals or entertaining guests.