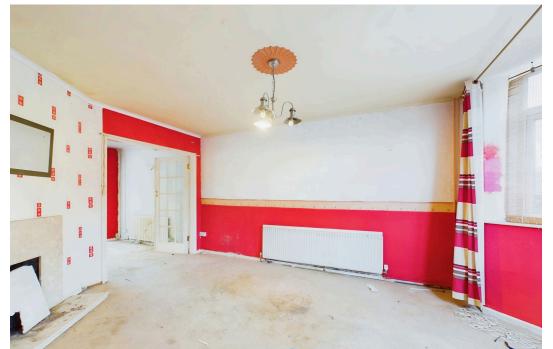

The property welcomes you with its distinctive double bay-fronted exterior, creating a classic and timeless appeal. Upon entering the home, you'll find a well-proportioned lounge, which is enhanced by a large bay window that fills the space with natural light, creating a bright and airy atmosphere. The ground floor also features a functional kitchen with ample space for storage and meal preparation, as well as an extended dining room that offers flexibility for family meals or entertaining guests.