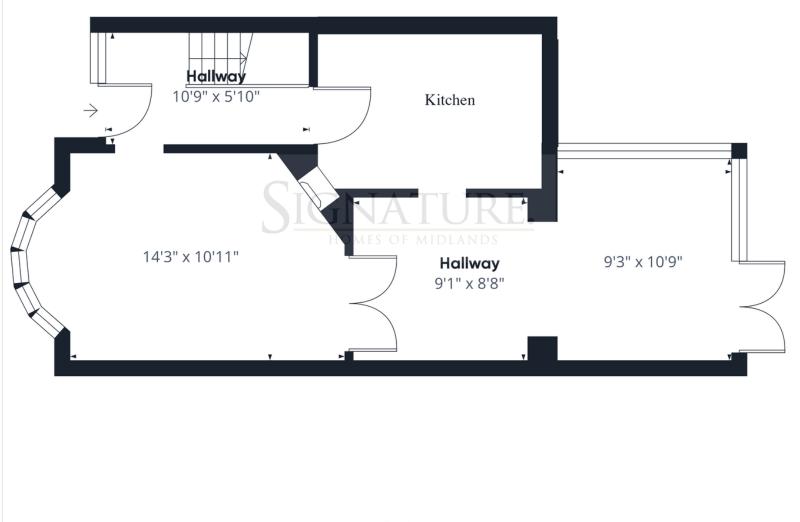

The property welcomes you with its distinctive double bay-fronted exterior, creating a classic and timeless appeal. Upon entering the home, you'll find a well-proportioned lounge, which is enhanced by a large bay window that fills the space with natural light, creating a bright and airy atmosphere. The ground floor also features a functional kitchen with ample space for storage and meal preparation, as well as an extended dining room that offers flexibility for family meals or entertaining guests.

SignatureMidlands.co.uk +44 (0) 116 482 2299

Floor 0