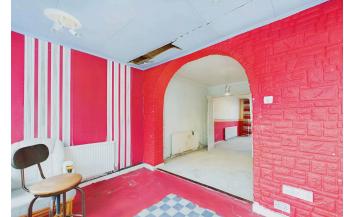

The property welcomes you with its distinctive double bay-fronted exterior, creating a classic and timeless appeal. Upon entering the home, you'll find a well-proportioned lounge, which is enhanced by a large bay window that fills the space with natural light, creating a bright and airy atmosphere. The ground floor also features a functional kitchen with ample space for storage and meal preparation, as well as an extended dining room that offers flexibility for family meals or entertaining guests.