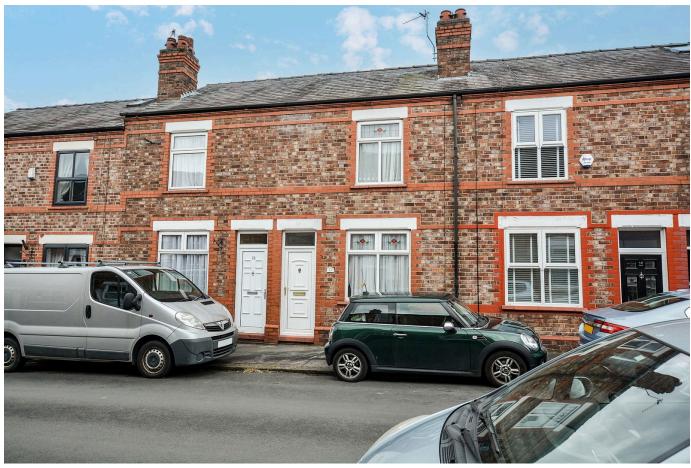

## Roman Road, WA4 6DX

£1,100PCM (Deposit: £1,269)

Tax Band: B Furnished: Unfurnished

A traditional two bedroom terrace property in the heart of Stockton Heath village.

Features of the well presented accommodation include; gas fired central heating, UPVC double glazing, entrance hall, open plan lounge / dining room, high specification kitchen with integrated appliances, first floor landing, two bedrooms and large bathroom with four piece fitted suite. Outside there is a large, fully enclosed yard area with brick storage shed.

Early Viewing Advised.

STOCKTON HEATH