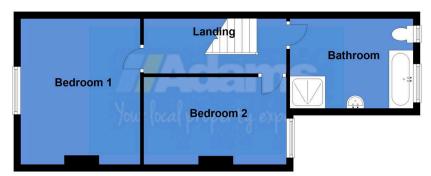

## Roman Road, WA4 6DX

£1,100PCM (Deposit: £1,269)

Tax Band: B Furnished: Unfurnished

A traditional two bedroom terrace property in the heart of Stockton Heath village.

Features of the well presented accommodation include; gas fired central heating, UPVC double glazing, entrance hall, open plan lounge / dining room, high specification kitchen with integrated appliances, first floor landing, two bedrooms and large bathroom with four piece fitted suite. Outside there is a large, fully enclosed yard area with brick storage shed.

## **First Floor**

**WIDNES**