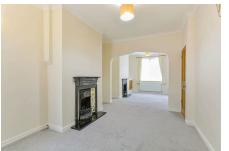

## Roman Road, WA4 6DX

£1,100PCM (Deposit: £1,269)











Tax Band: B Furnished: Unfurnished

A traditional two bedroom terrace property in the heart of Stockton Heath village.

Features of the well presented accommodation include; gas fired central heating, UPVC double glazing, entrance hall, open plan lounge / dining room, high specification kitchen with integrated appliances, first floor landing, two bedrooms and large bathroom with four piece fitted suite. Outside there is a large, fully enclosed yard area with brick storage shed.

Early Viewing Advised.

STOCKTON HEATH



## **Key Features**

- · Traditional Terrace Property
- Well Presented Accommodation
- Two Beds + First Floor Bathroom
- •
- •

- · Central Stockton Heath Location
- · High Specification Kitchen
- · Large Rear Yard Area
- •
- •

## **Ground Floor**



## **First Floor