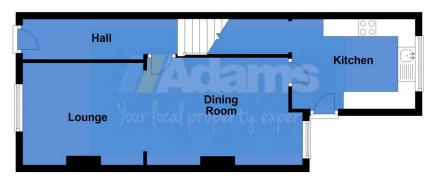

## Roman Road, WA4 6DX

£1,100PCM (Deposit: £1,269)

Tax Band: B Furnished: Unfurnished

A traditional two bedroom terrace property in the heart of Stockton Heath village.

Features of the well presented accommodation include; gas fired central heating, UPVC double glazing, entrance hall, open plan lounge / dining room, high specification kitchen with integrated appliances, first floor landing, two bedrooms and large bathroom with four piece fitted suite. Outside there is a large, fully enclosed yard area with brick storage shed.

## **Ground Floor**