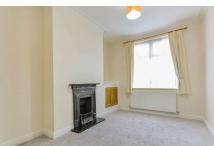

## Roman Road, WA4 6DX

£1,100PCM (Deposit: £1,269)











Tax Band: B Furnished: Unfurnished

A traditional two bedroom terrace property in the heart of Stockton Heath village.

Features of the well presented accommodation include; gas fired central heating, UPVC double glazing, entrance hall, open plan lounge / dining room, high specification kitchen with integrated appliances, first floor landing, two bedrooms and large bathroom with four piece fitted suite. Outside there is a large, fully enclosed yard area with brick storage shed.

Early Viewing Advised.

STOCKTON HEATH



## **Key Features**

- · Traditional Terrace Property
- Well Presented Accommodation
- Two Beds + First Floor Bathroom
- •
- •

- · Central Stockton Heath Location
- · High Specification Kitchen
- · Large Rear Yard Area
- •
- •

## **Ground Floor**



## **First Floor**