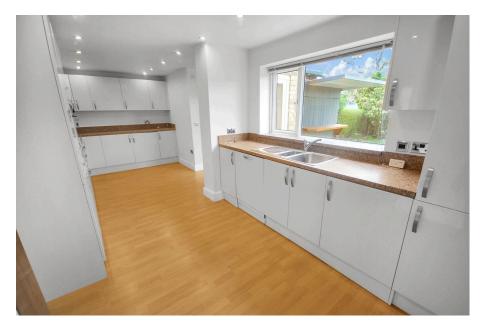

The property comprises entrance hall, spacious Lounge/ diner overlooking both the front and rear gardens, extended modern kitchen with the benefit of built in appliances and W.C. To the first floor there are three good sized bedrooms, the third benefiting from customer made bed to maximise space and good sized modern bathroom. Externally the property offers off Road parking and well established gardens to both the front and rear of the property.