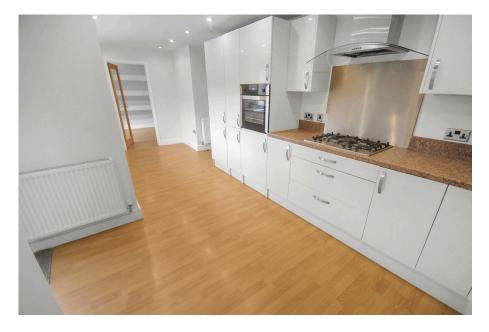

The property comprises entrance hall, spacious Lounge/ diner overlooking both the front and rear gardens, extended modern kitchen with the benefit of built in appliances and W.C. To the first floor there are three good sized bedrooms, the third benefiting from customer made bed to maximise space and good sized modern bathroom. Externally the property offers off Road parking and well established gardens to both the front and rear of the property.