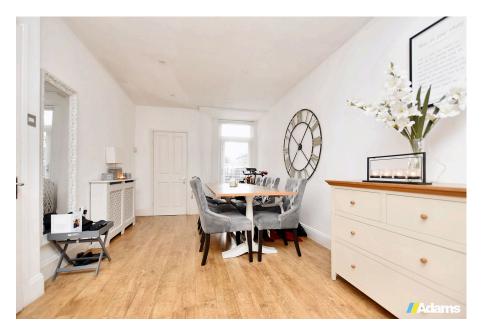

Ideal First Time Buy. Early Viewing Essential.

**Ground Floor** 

**Entrance Hall** 

15' 0" x 2' 11" (4.57m x 0.89m)

Composite double glazed front door. Central heating radiator. Staircase to first floor.

Open Plan Lounge / Dining Room

27' 4" max x 10' 0" max (8.32m x 3.05m)

Feature solid fuel burning stove. Central heating radiator. UPVC double glazed window. UPVC double glazed door to rear.

Kitchen

11' 6" x 8' 5" (3.50m x 2.56m)

Furnished with a range of base storage units with laminate work surfaces over and matching wall cupboards above. Inset 1.5 bowl sink and drainer unit. Inset 4-ring gas hob with extractor hood over and built under oven. Space for appliances. Fitted storage cupboard. UPVC double glazed window. UPVC double glazed french doors opening to the rear yard.