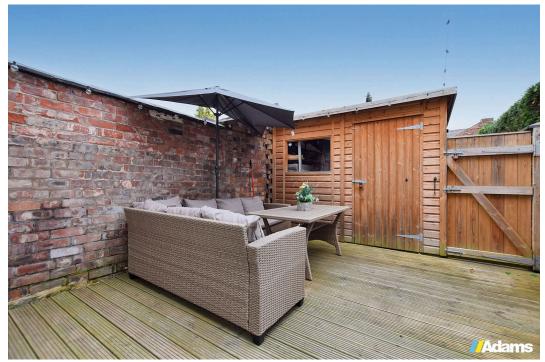

## \*\*\*\*\*DRIVEWAY PARKING AT REAR\*\*\*\*\*

A well presented terrace property in central Stockton Heath, with the unusual benefit of having it's own driveway parking at the rear.

Features of the accommodation include; UPVC double glazing, gas fired central heating, entrance hall, open plan lounge / dining room with solid fuel burning stove, kitchen, two double bedrooms, ensuite, four piece bathroom and a decked rear garden with storage.

- Traditional Terrace Property
  Central Stockton Heath
  Location
- Driveway Parking At Rear
- Two Beds / Two Baths
- Open Plan Lounge / Dining Room
- Early Viewing Advised