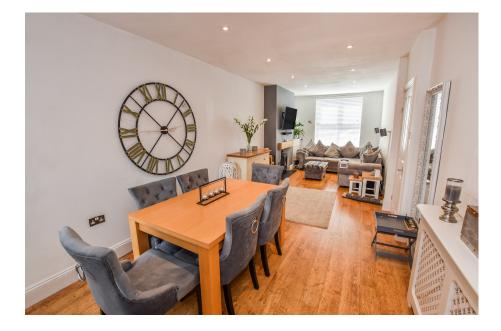

Ideal First Time Buy. Early Viewing Essential.

**Ground Floor** 

**Entrance Hall** 

15' 0" x 2' 11" (4.57m x 0.89m)

Composite double glazed front door. Central heating radiator. Staircase to first floor.

Open Plan Lounge / Dining Room

27' 4" max x 10' 0" max (8.32m x 3.05m)

Feature solid fuel burning stove. Central heating radiator. UPVC double glazed window. UPVC double glazed door to rear.

Kitchen

11' 6" x 8' 5" (3.50m x 2.56m)

Furnished with a range of base storage units with laminate work surfaces over and matching wall cupboards above. Inset 1.5 bowl sink and drainer unit. Inset 4-ring gas hob with extractor hood over and built under oven. Space for appliances. Fitted storage cupboard. UPVC double glazed window. UPVC double glazed french doors opening to the rear yard.