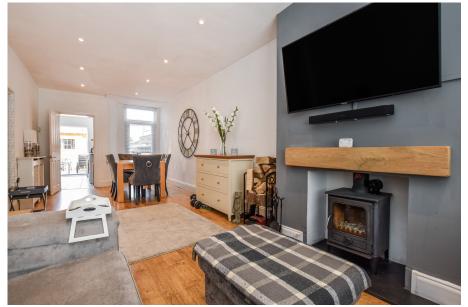

27' 4" max x 10' 0" max (8.32m x 3.05m)

Feature solid fuel burning stove. Central heating radiator. UPVC double glazed window. UPVC double glazed door to rear.

Kitchen

11' 6" x 8' 5" (3.50m x 2.56m)

Furnished with a range of base storage units with laminate work surfaces over and matching wall cupboards above. Inset 1.5 bowl sink and drainer unit. Inset 4-ring gas hob with extractor hood over and built under oven. Space for appliances. Fitted storage cupboard. UPVC double glazed window. UPVC double glazed french doors opening to the rear yard.