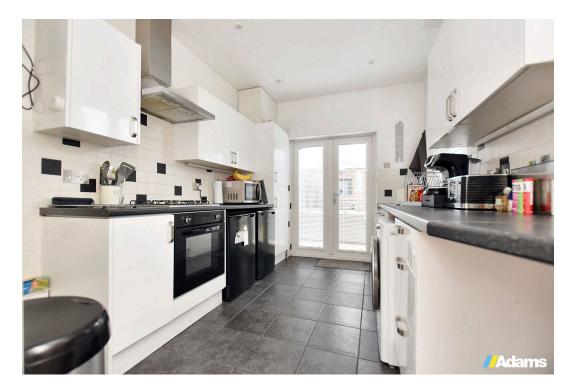

27' 4" max x 10' 0" max (8.32m x 3.05m)

Feature solid fuel burning stove. Central heating radiator. UPVC double glazed window. UPVC double glazed door to rear.

Kitchen

11' 6" x 8' 5" (3.50m x 2.56m)

Furnished with a range of base storage units with laminate work surfaces over and matching wall cupboards above. Inset 1.5 bowl sink and drainer unit. Inset 4-ring gas hob with extractor hood over and built under oven. Space for appliances. Fitted storage cupboard. UPVC double glazed window. UPVC double glazed french doors opening to the rear yard.