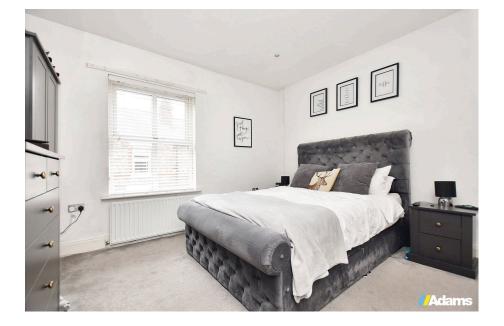

## \*\*\*\*\*DRIVEWAY PARKING AT REAR\*\*\*\*\*

A well presented terrace property in central Stockton Heath, with the unusual benefit of having it's own driveway parking at the rear.

Features of the accommodation include; UPVC double glazing, gas fired central heating, entrance hall, open plan lounge / dining room with solid fuel burning stove, kitchen, two double bedrooms, ensuite, four piece bathroom and a decked rear garden with storage.

- Traditional Terrace Property
  Central Stockton Heath
  Location
- Driveway Parking At Rear
- Two Beds / Two Baths
- Open Plan Lounge / Dining Room
- Early Viewing Advised