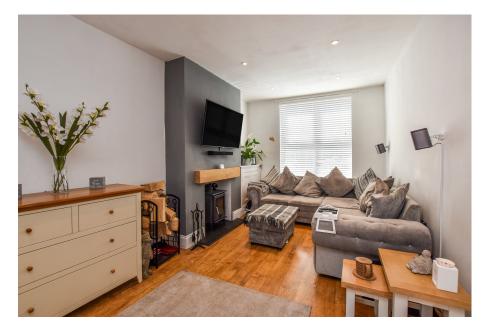

27' 4" max x 10' 0" max (8.32m x 3.05m)

Feature solid fuel burning stove. Central heating radiator. UPVC double glazed window. UPVC double glazed door to rear.

Kitchen

11' 6" x 8' 5" (3.50m x 2.56m)

Furnished with a range of base storage units with laminate work surfaces over and matching wall cupboards above. Inset 1.5 bowl sink and drainer unit. Inset 4-ring gas hob with extractor hood over and built under oven. Space for appliances. Fitted storage cupboard. UPVC double glazed window. UPVC double glazed french doors opening to the rear yard.