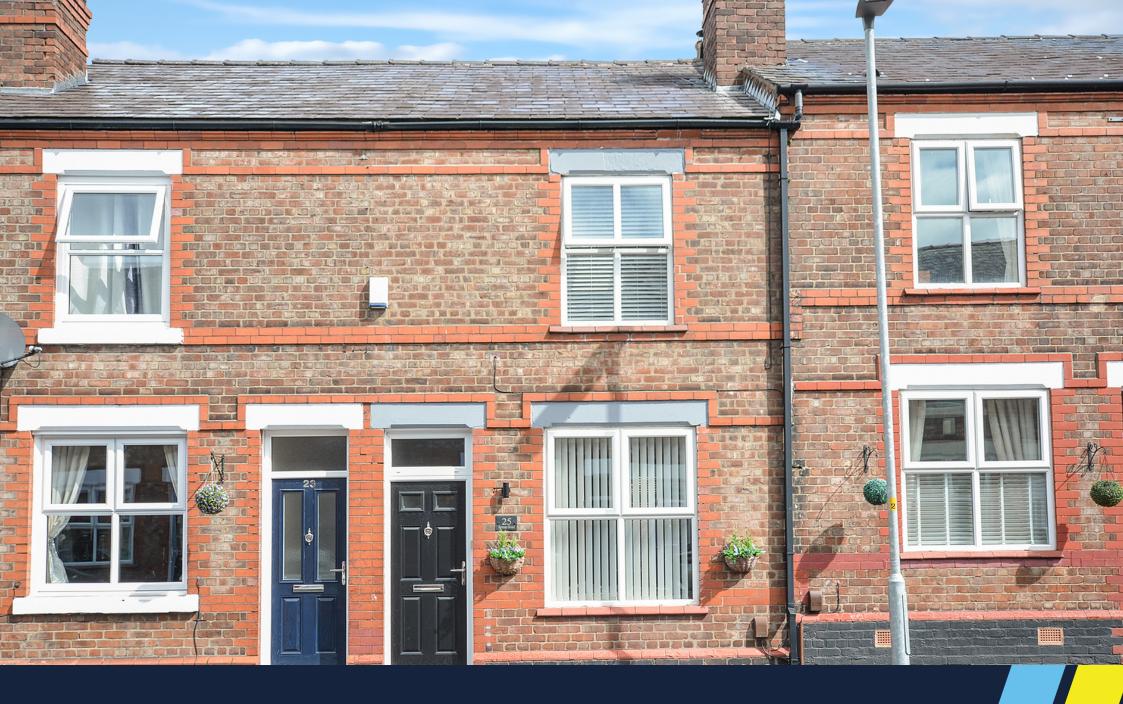

## Roman Road, Stockton Heath Guide Price £299,950

**⊨** 2 **⊨** 2 **⊡** 2

## \*\*\*\*\*DRIVEWAY PARKING AT REAR\*\*\*\*\*

A well presented terrace property in central Stockton Heath, with the unusual benefit of having it's own driveway parking at the rear.

Features of the accommodation include; UPVC double glazing, gas fired central heating, entrance hall, open plan lounge / dining room with solid fuel burning stove, kitchen, two double bedrooms, ensuite, four piece bathroom and a decked rear garden with storage.

- Traditional Terrace Property
  Central Stockton Heath
  Location
- Driveway Parking At Rear
- Two Beds / Two Baths
- Open Plan Lounge / Dining Room
- Early Viewing Advised