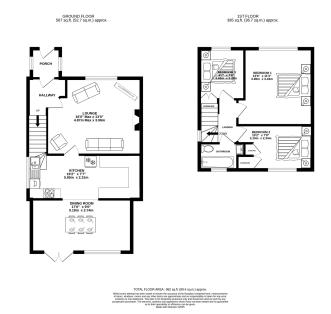

NATHAN LITTLEBOY

@ nathan.littleboy@exp.uk.com

nathanlittleboy.exp.uk.com

• Three Double Bedrooms

• Semi- Detached

• Extended Dining Area

Double Glazing

• Gas Central Heating

• Enclosed Rear Garden

• Off Road Parking x 2

• Property Ref : NL0321

This spacious extended three bedroom semi-detached family home is ideally located providing convenient access to major employers including Southmead Hospital, Airbus, the MOD at Abbey Wood and the University of the West of England. There are good transport links nearby including Filton Abbey Wood Train Station, bus routes and major road networks including the M32/M4/M5 motorway networks. There are plenty of local amenities including the infamous Gloucester Road with its shops, bars and restaurants and Horfield Leisure Centre.