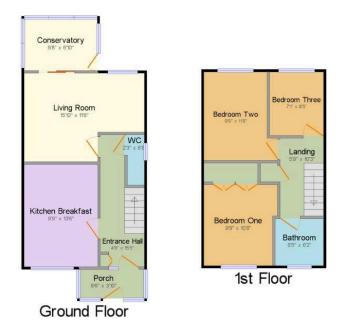

@ sarah.fudge@exp.uk.com

sarahfudge.exp.uk.com

01202 985301

- Three Bedroom Detached House Overlooking the Green
- Conservatory
- Kitchen / Diner & Lounge / Diner
- Double Glazing & Central Heating
- NO CHAIN READY TO BE SOLD

- Lytchett Minster School & Upton Junior / Infants School Catchment
- Ground Floor Cloakroom
- Detached Garage & Off Road Parking
- New Carpets & Decor
- HAVE YOU WATCHED THE VIDEO TOUR YET? To view quote Property Ref: 653920

➡ Have you watched the video tour yet? - FRENCHS FARM, UPTON This well-proportioned three bedroom property offers comfortable living spaces, located in the fantastic area of Upton, known for its community spirit, easy access to local amenities including Lytchett Minster School & Upton Infants & Junior Schools, excellent transport links making it convenient for commuting to Poole Town Centre / Poole Quay as well as train links to London and the surrounding areas. This house is situated in a quiet residential neighbourhood over looking a green and walking distance of Lytchett Bay ensuring a peaceful living environment. This family home is set in a beautiful location and benefits from a detached garage, courtyard style garden and off road parking, it is a must-see!. Arrange a viewing today to appreciate all that this property has to offer. Its vacant with no forward chain !. Ref: 653920