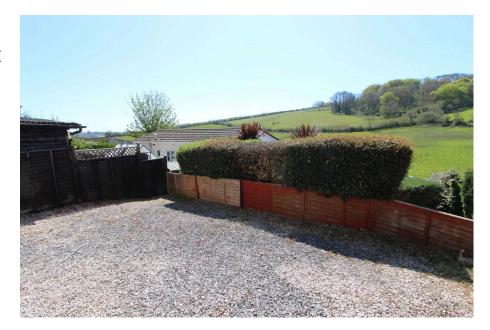

## 20 Beechdown Park Totnes Road , Paignton, Devon, TQ4 7PR

£69,999

- Detached Over 50's Park Home
- Countryside Views
- Living Room
- Bedroom

- Refurbished
- · Would Suit a Single Occupier
- · Kitchen Area
- Doble Galzed & Electric Heating
- Good Sized Plot with Parking Pet Friendly Site

\*\*\*\*A COMPACT DETACHED PARK HOME IDEAL FOR A SINGLE PERSON\*\*\*\* Refurbished this Park Home located on the outskirts of Paignton. 1 Bedroom, Living Room, refitted Kitchen Area and Bathroom. Outside are level Garden areas offering Parking. Other benefits include UPVC double glazing and Electric Heating. This popular Park is for the over 50's only and is pet friendly. Supermarkets, Pub and Bus Services are all to hand. This property has NO ONWARDS CHAIN, early viewing recommended.