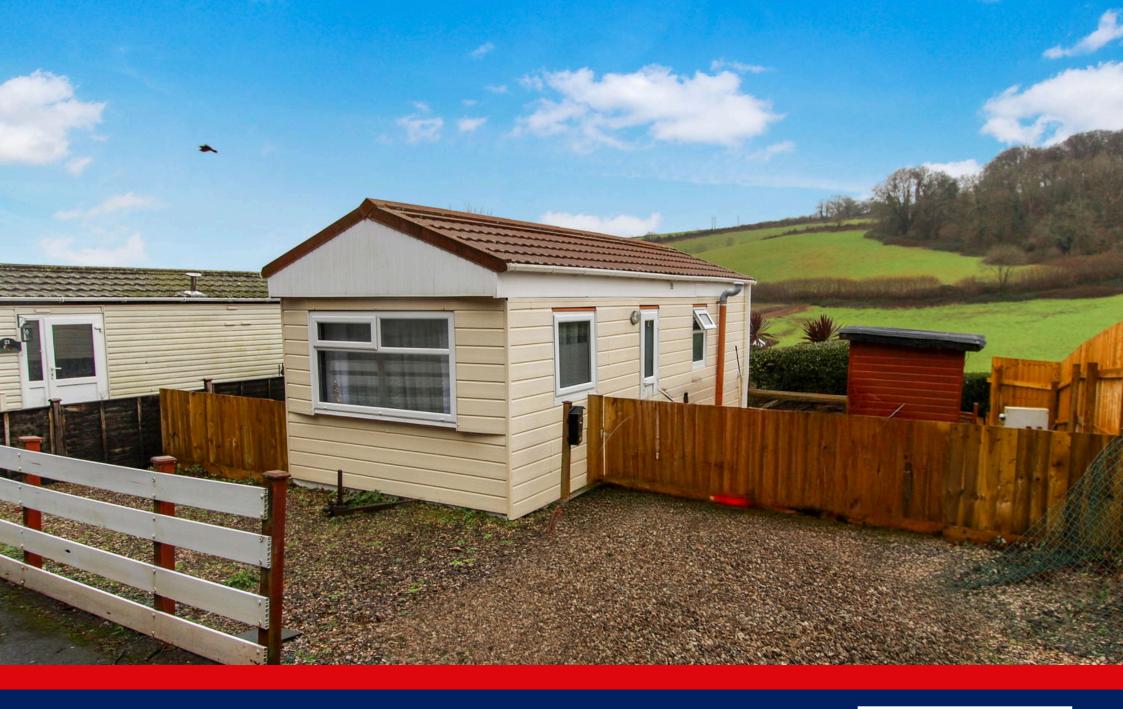

## 20 Beechdown Park Totnes Road , Paignton, Devon, TQ4 7PR

£69,999

- Detached Over 50's Park Home
- Countryside Views
- Living Room
- Bedroom

- Refurbished
- · Would Suit a Single Occupier
- · Kitchen Area
- Doble Galzed & Electric Heating
- Good Sized Plot with Parking Pet Friendly Site

\*\*\*\*A COMPACT DETACHED PARK HOME IDEAL FOR A SINGLE PERSON\*\*\*\* Refurbished this Park Home located on the outskirts of Paignton. 1 Bedroom, Living Room, refitted Kitchen Area and Bathroom. Outside are level Garden areas offering Parking. Other benefits include UPVC double glazing and Electric Heating. This popular Park is for the over 50's only and is pet friendly. Supermarkets, Pub and Bus Services are all to hand. This property has NO ONWARDS CHAIN, early viewing recommended.