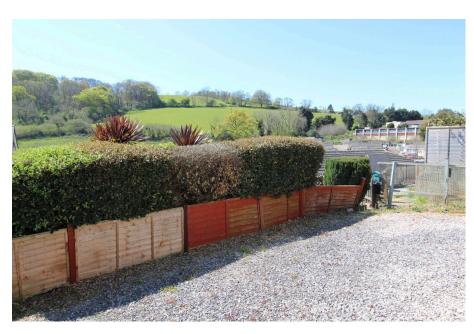

## 20 Beechdown Park Totnes Road , Paignton, Devon, TQ4 7PR

£69,999

- Detached Over 50's Park Home
- Countryside Views
- Living Room
- Bedroom

- Refurbished
- · Would Suit a Single Occupier
- · Kitchen Area
- Doble Galzed & Electric Heating
- Good Sized Plot with Parking Pet Friendly Site

\*\*\*\*A COMPACT DETACHED PARK HOME IDEAL FOR A SINGLE PERSON\*\*\*\* Refurbished this Park Home located on the outskirts of Paignton. 1 Bedroom, Living Room, refitted Kitchen Area and Bathroom. Outside are level Garden areas offering Parking. Other benefits include UPVC double glazing and Electric Heating. This popular Park is for the over 50's only and is pet friendly. Supermarkets, Pub and Bus Services are all to hand. This property has NO ONWARDS CHAIN, early viewing recommended.