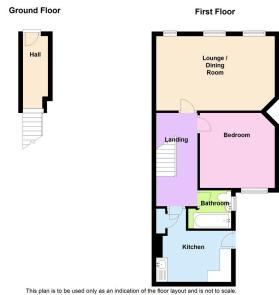

Plan produced using PlanUp.

|                                             | Current | Potenti |
|---------------------------------------------|---------|---------|
| Very energy efficient - lower running costs |         |         |
| (92 plus) <b>A</b>                          |         |         |
| (81-91) <b>B</b>                            |         |         |
| (69-80)                                     |         | 79      |
| (55-68)                                     | 57      |         |
| (39-54)                                     | G       |         |
| (21-38)                                     |         |         |
| (1-20)                                      |         |         |
| Not energy efficient - higher running costs |         |         |