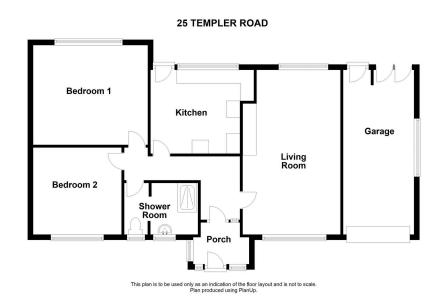

A Spacious Detached Bungalow requiring some TLC and updating situated on a good sized corner plot with countryside views. The accommodation briefly comprises; Entrance Hallway, 2 Double Bedrooms, spacious Living Room, Kitchen and Shower room. Gas centrally heated and double glazed. The property offers tremendous scope for further extensions as others in the street have done (subject to relevant permissions). To the front there is a low maintenence Garden with ample Parking and an Oversized single Garage. To the rear the gardens are mainly laid to lawn with patio area. Local Shops, Buses and the road network both into and out of Paignton are all close to hand. NO ONWARDS CHAIN.