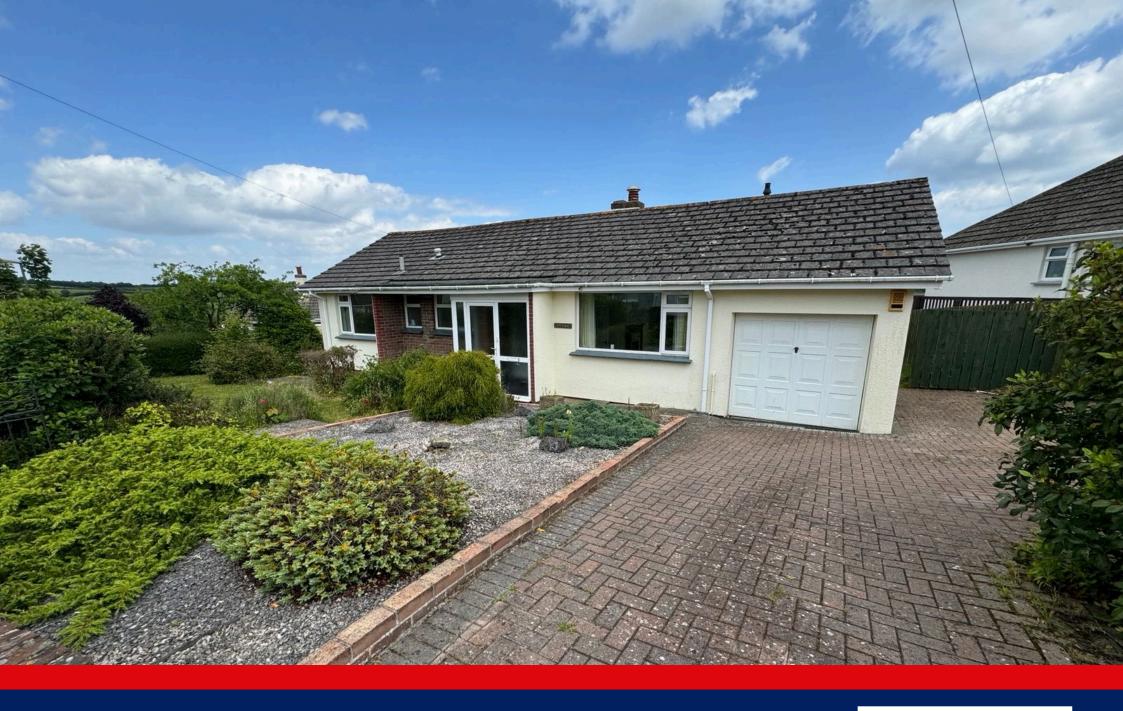

- DETACHED BUNGALOW **NEEDING TLC**
- SPACIOUS LIVING ROOM
- KITCHEN
- DOUBLE GLAZING
- PARKING & OVERSIZED SINGLE GARAGE

- CORNER PLOT GARDENS
- 2 DOUBLE BEDROOMS
- SHOWER ROOM
- GAS CENTRAL HEATING
- NO ONWARDS CHAIN

A Spacious Detached Bungalow requiring some TLC and updating situated on a good sized corner plot with countryside views. The accommodation briefly comprises; Entrance Hallway, 2 Double Bedrooms, spacious Living Room, Kitchen and Shower room. Gas centrally heated and double glazed. The property offers tremendous scope for further extensions as others in the street have done (subject to relevant permissions). To the front there is a low maintenence Garden with ample Parking and an Oversized single Garage. To the rear the gardens are mainly laid to lawn with patio area. Local Shops, Buses and the road network both into and out of Paignton are all close to hand. NO ONWARDS CHAIN.