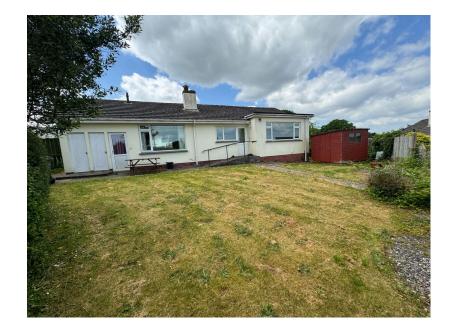

- DETACHED BUNGALOW **NEEDING TLC**
- SPACIOUS LIVING ROOM
- KITCHEN
- DOUBLE GLAZING
- PARKING & OVERSIZED SINGLE GARAGE

- CORNER PLOT GARDENS
- 2 DOUBLE BEDROOMS
- SHOWER ROOM
- GAS CENTRAL HEATING
- NO ONWARDS CHAIN

A Spacious Detached Bungalow requiring some TLC and updating situated on a good sized corner plot with countryside views. The accommodation briefly comprises; Entrance Hallway, 2 Double Bedrooms, spacious Living Room, Kitchen and Shower room. Gas centrally heated and double glazed. The property offers tremendous scope for further extensions as others in the street have done (subject to relevant permissions). To the front there is a low maintenence Garden with ample Parking and an Oversized single Garage. To the rear the gardens are mainly laid to lawn with patio area. Local Shops, Buses and the road network both into and out of Paignton are all close to hand. NO ONWARDS CHAIN.