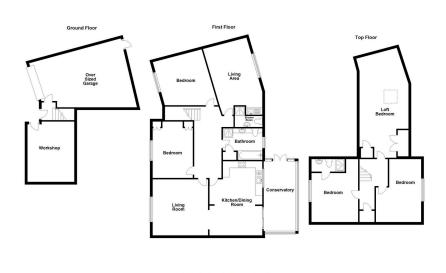

- G/C/H & D/GLAZING
- OVERSIZED GARGE, W/SHOP GOOD SIZED SOUTHERLY & PARKING
  - **FACING REAR GARDENS**

A large detached house offering flexible accommodation suitable for larger families and has potential as multi generational family home. There are up to 5 bedrooms, 3 bathrooms, 2 receptions plus a kitchen/dining room and a conservatory. Benefits include gas central heating and double glazing. The property is on a good sized plot with larger than average, southerly facing rear gardens. Oversized integral garage and a separate workshop. It is situated in a quiet, desirable cul-de-sac very close to shops, bus routes and other amenities including Beaches, Leisure Centre and South Devon University. Very deceptive viewing is recommended to appreciate the amount of accommodation it has to offer.