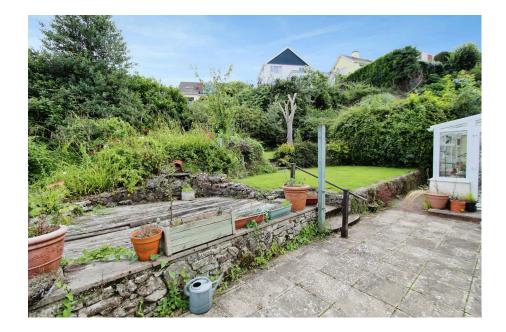

- G/C/H & D/GLAZING
- OVERSIZED GARGE, W/SHOP GOOD SIZED SOUTHERLY & PARKING
  - **FACING REAR GARDENS**

A large detached house offering flexible accommodation suitable for larger families and has potential as multi generational family home. There are up to 5 bedrooms, 3 bathrooms, 2 receptions plus a kitchen/dining room and a conservatory. Benefits include gas central heating and double glazing. The property is on a good sized plot with larger than average, southerly facing rear gardens. Oversized integral garage and a separate workshop. It is situated in a quiet, desirable cul-de-sac very close to shops, bus routes and other amenities including Beaches, Leisure Centre and South Devon University. Very deceptive viewing is recommended to appreciate the amount of accommodation it has to offer.