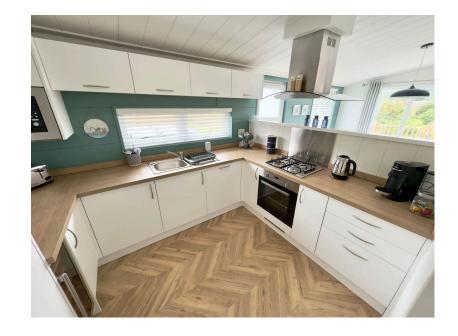

This SUPER LUXURY holiday lodge is located on the Devon Hills Holiday Village, in the beautiful countryside just on the outskirts of Paignton in South Devon. Devon Hills is a highly rated holiday park and is open 52 weeks of the year for holiday use and it offers a variety of amenities including a heated indoor swimming pool and a fully equipped gym. The property benefits from a spacious open plan living area with for a dining table and chairs this leads onto a high quality fitted kitchen. There are French doors and windows in the main living area that enjoy the splended countryside views and open out onto the generous deck. There are 4 good sized bedrooms and a jack and jill bathroom and shower room. Outside is a large deck which wraps around, is perfect for entertaining, has hot tub and enjoys beautiful countryside views. Off road Parking spaces and electric car charging point.