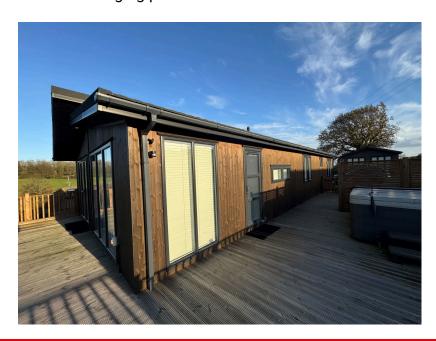

This SUPER LUXURY holiday lodge is located on the Devon Hills Holiday Village, in the beautiful countryside just on the outskirts of Paignton in South Devon. Devon Hills is a highly rated holiday park and is open 52 weeks of the year for holiday use and it offers a variety of amenities including a heated indoor swimming pool and a fully equipped gym. The property benefits from a spacious open plan living area with for a dining table and chairs this leads onto a high quality fitted kitchen. There are French doors and windows in the main living area that enjoy the splended countryside views and open out onto the generous deck. There are 4 good sized bedrooms and a jack and jill bathroom and shower room. Outside is a large deck which wraps around, is perfect for entertaining, has hot tub and enjoys beautiful countryside views. Off road Parking spaces and electric car charging point.