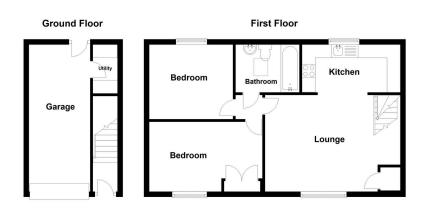

A little gem situated in a very tucked away location in Whiterock but still having great access to Shops , Facilities and the road networks. Built by Messrs Bovis Homes the Coach House sits on a good sized plot with lovely, sunny yet secluded gardens. It comprisies open plan living room with fitted kitchen area off, inner hallway , 2 double bedrooms and a bathroom. On the ground floor there is ample parking and an oversized garage with a small utility room off. Benefits include gas central heating and double glazing throughout. Ideal as a FTB, for Investment or even Retirement. Very well presented throughout it will be sold chain free.