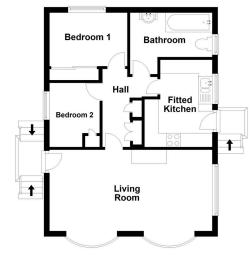

## 20 FAIRLAWNS PARK

This plan is to be used only as an indication of the floor layout and is not to scale.

Plan produced using PlanUp.