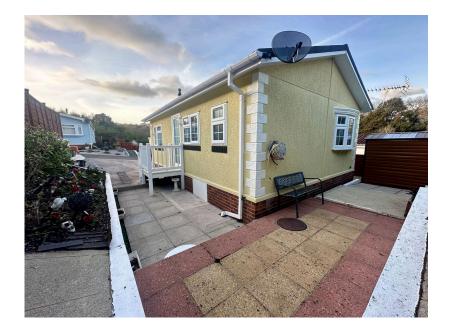

PARKING

NO ONWARDS CHAIN

A beautifully presented, stylish, detached Residential Park Home situated on a quiet Park for the over 50's. The property which is only about 8 years old comprises light and airy living room, quality, fully fitted kitchen, two bedrooms and a well appointed bathroom. It is double glazed thoughout and has the benefit of gas central heating. The outside areas are easy maintenance and feature a lovely, secluded rear patio garden. Fairlawns Park itself is located within easy reach of Goodrington shops, Goodrington Sands Beach, bus stops, supermarkets, doctors, pharmacies and other amenties. For Sale with no onward chain!