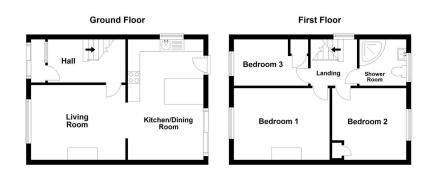

This plan is to be used only as an indication of the floor layout and is not to scale. Plan produced using PlanUp.

**Energy Efficiency Rating** Current Potential Very energy efficient - lower running costs (81-91)(69-80)(55-68)(39-54)(21-38)Not energy efficient - higher running costs **EU Directive England & Wales** 2002/91/EC