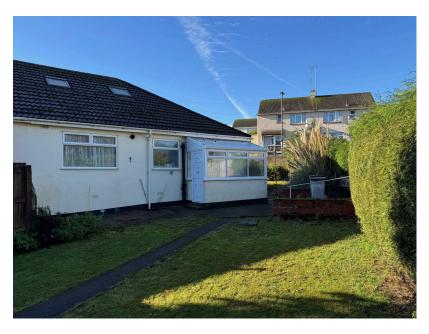

 LARGE CORNER PLOT GARDENS WITH POTENTIAL

2 🚰 1 🚘 1

- LIVING ROOM
- LOTS OF POTENTIAL

A semi-detached bungalow sitting on larger that average corner plot gardens. Accommodation briefly comprises reception hall, living room, kitchen, 2 double bedrooms, shower room and rear porch. Benefits include gas central heating and double glazing. Large loft space with potential. Outside there are good sized gardens, useful block built shed/workshop, ample parking and single garage. In need of a little TLC. Offered for sale with no onwards chain.