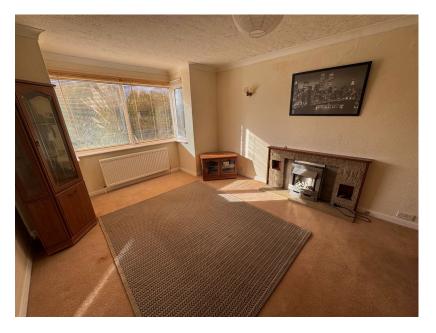

 LARGE CORNER PLOT GARDENS WITH POTENTIAL

2 🚰 1 🚘 1

- LIVING ROOM
- LOTS OF POTENTIAL

A semi-detached bungalow sitting on larger that average corner plot gardens. Accommodation briefly comprises reception hall, living room, kitchen, 2 double bedrooms, shower room and rear porch. Benefits include gas central heating and double glazing. Large loft space with potential. Outside there are good sized gardens, useful block built shed/workshop, ample parking and single garage. In need of a little TLC. Offered for sale with no onwards chain.