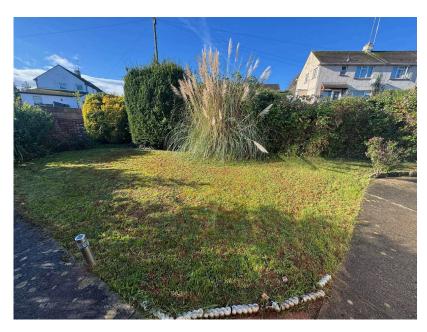

 LARGE CORNER PLOT GARDENS WITH POTENTIAL

2 🚰 1 🚘 1

- LIVING ROOM
- LOTS OF POTENTIAL

A semi-detached bungalow sitting on larger that average corner plot gardens. Accommodation briefly comprises reception hall, living room, kitchen, 2 double bedrooms, shower room and rear porch. Benefits include gas central heating and double glazing. Large loft space with potential. Outside there are good sized gardens, useful block built shed/workshop, ample parking and single garage. In need of a little TLC. Offered for sale with no onwards chain.