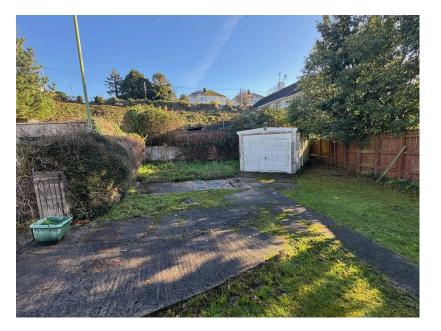

 LARGE CORNER PLOT GARDENS WITH POTENTIAL

2 🚰 1 🚘 1

- LIVING ROOM
- LOTS OF POTENTIAL

A semi-detached bungalow sitting on larger that average corner plot gardens. Accommodation briefly comprises reception hall, living room, kitchen, 2 double bedrooms, shower room and rear porch. Benefits include gas central heating and double glazing. Large loft space with potential. Outside there are good sized gardens, useful block built shed/workshop, ample parking and single garage. In need of a little TLC. Offered for sale with no onwards chain.