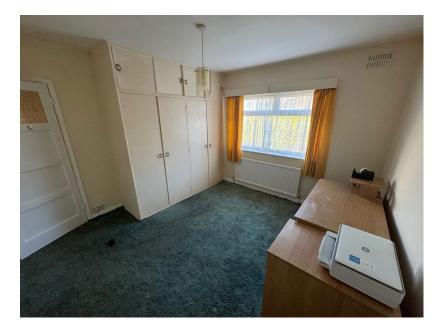

 LARGE CORNER PLOT GARDENS WITH POTENTIAL

2 🚰 1 🚘 1

- LIVING ROOM
- LOTS OF POTENTIAL

A semi-detached bungalow sitting on larger that average corner plot gardens. Accommodation briefly comprises reception hall, living room, kitchen, 2 double bedrooms, shower room and rear porch. Benefits include gas central heating and double glazing. Large loft space with potential. Outside there are good sized gardens, useful block built shed/workshop, ample parking and single garage. In need of a little TLC. Offered for sale with no onwards chain.