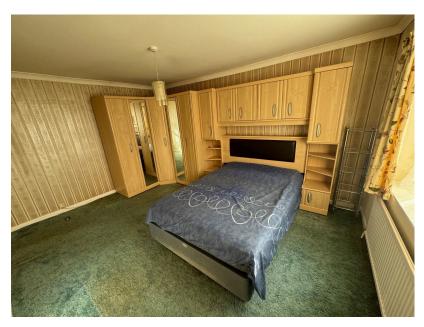

 LARGE CORNER PLOT GARDENS WITH POTENTIAL

2 🚰 1 🚘 1

- LIVING ROOM
- LOTS OF POTENTIAL

A semi-detached bungalow sitting on larger that average corner plot gardens. Accommodation briefly comprises reception hall, living room, kitchen, 2 double bedrooms, shower room and rear porch. Benefits include gas central heating and double glazing. Large loft space with potential. Outside there are good sized gardens, useful block built shed/workshop, ample parking and single garage. In need of a little TLC. Offered for sale with no onwards chain.