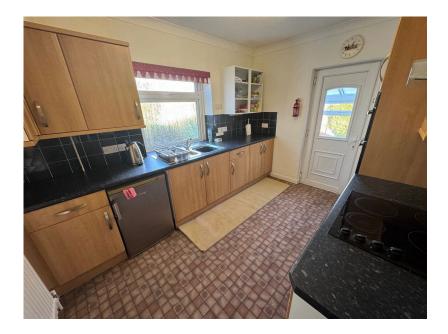

 LARGE CORNER PLOT GARDENS WITH POTENTIAL

2 🚰 1 🚘 1

- LIVING ROOM
- LOTS OF POTENTIAL

A semi-detached bungalow sitting on larger that average corner plot gardens. Accommodation briefly comprises reception hall, living room, kitchen, 2 double bedrooms, shower room and rear porch. Benefits include gas central heating and double glazing. Large loft space with potential. Outside there are good sized gardens, useful block built shed/workshop, ample parking and single garage. In need of a little TLC. Offered for sale with no onwards chain.