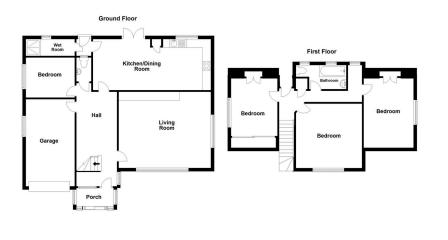

- ACCOMMODATION
- LOUNGE
- BATHROOM & G/F WETROOM

• GARDENS, GARAGE & DRIVE

🍋 4 🖕 1 🚘 2

For Sale for the first time in over 25 Years a substantial Detached Residence in a tucked away position on the level, within 1/2 mile of Paignton Sea Front and the Town Centre. It offers 4 Bedrooms, spacious Lounge, Kitchen/Dining Room, Cloakroom, Wetroom, Bathroom and Hallway. Outside there is ample Parking, integral Garage and is set within surrounding Gardens. Gas central heating and double glazing. Though in need of some tender loving care it offers flexible accommodation and tremendous scope which is suitable for a variety of different owners. No Onwards Chain.

d only as an indication of the floor layout and is Plan produced using PlanUp.

OFFICE

Current Potential Very energy efficient - lower running costs (92 plus) B (81 - 91)81 (69-80)(55-68)(39-54)F (21 - 38)G Not energy efficient - higher running costs **EU Directive England & Wales** 