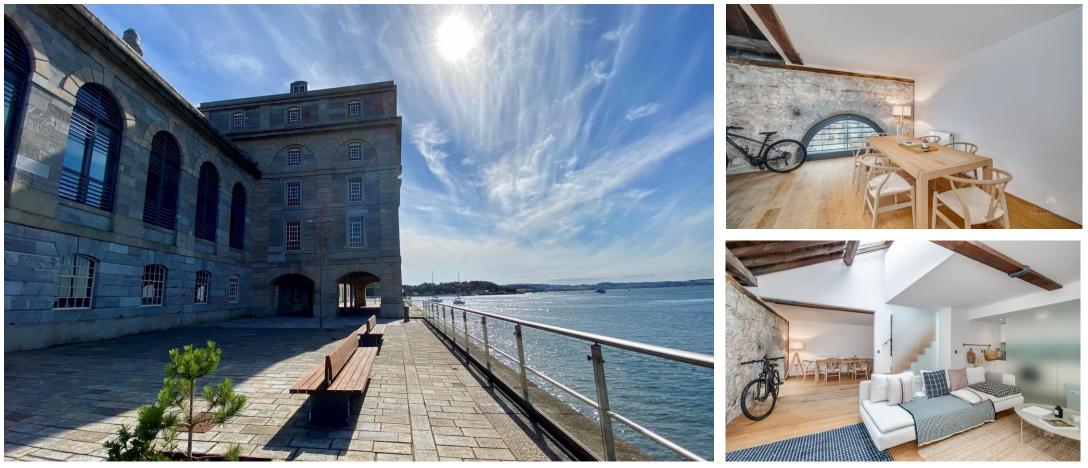

## **Price £270,000**

An Impressive, immaculately maintained entrance to Brewhouse offers lift access to all floors with a host of exposed interior features. Located on the second floor, this apartment has plenty of character due to its exposed stone brick walls, wooden beams, and originals pillars. In contrast to the historical features, architectural elements such as the mezzanine floor with glass balustrade overhanging the oak staircase and part of living area give it a sharp and modern feeling.

The ground floor offers a bright, flexible space, with an airy open plan living room parts of which benefits from the double height exposed ceiling, plus a dining area and partly screened kitchen with modern white cupboards, induction hob and a range of integrated bosh appliances. Off The entrance hall is a generous size WC and a useful utility/storage cupboard, housing the boiler, with plumbing for the washing machine.