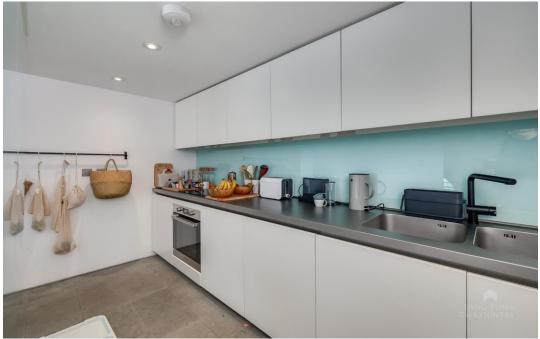

The ground floor offers a bright, flexible space, with an airy open plan living room parts of which benefits from the double height exposed ceiling, plus a dining area and partly screened kitchen with modern white cupboards, induction hob and a range of integrated bosh appliances. Off The entrance hall is a generous size WC and a useful utility/storage cupboard, housing the boiler, with plumbing for the washing machine.