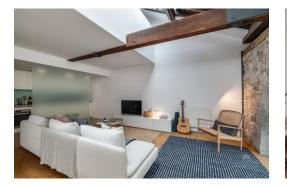

The ground floor offers a bright, flexible space, with an airy open plan living room parts of which benefits from the double height exposed ceiling, plus a dining area and partly screened kitchen with modern white cupboards, induction hob and a range of integrated bosh appliances. Off The entrance hall is a generous size WC and a useful utility/storage cupboard, housing the boiler, with plumbing for the washing machine.