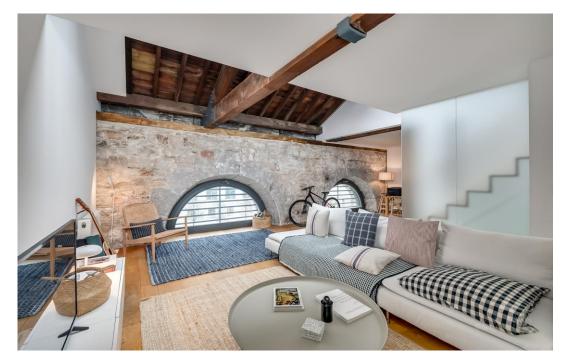

## **Price £270,000**

An Impressive, immaculately maintained entrance to Brewhouse offers lift access to all floors with a host of exposed interior features. Located on the second floor, this apartment has plenty of character due to its exposed stone brick walls, wooden beams, and originals pillars. In contrast to the historical features, architectural elements such as the mezzanine floor with glass balustrade overhanging the oak staircase and part of living area give it a sharp and modern feeling.

The ground floor offers a bright, flexible space, with an airy open plan living room parts of which benefits from the double height exposed ceiling, plus a dining area and partly screened kitchen with modern white cupboards, induction hob and a range of integrated bosh appliances. Off The entrance hall is a generous size WC and a useful utility/storage cupboard, housing the boiler, with plumbing for the washing machine.