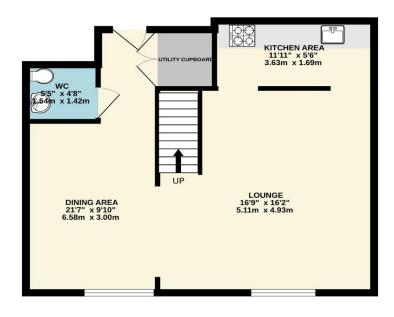

## TOTAL FLOOR AREA : 1071 sq.ft. (99.5 sq.m.) approx.

Whilst every attempt has been made to ensure the accuracy of the floorplan contained here, measurements of doors, windows, rooms and any other items are approximate and no responsibility is taken for any error, omission or mis-statement. This plan is for illustrative purposes only and should be used as such by any prospective purchaser. The services, systems and appliances shown have not been tested and no guarantee as to their operability or efficiency can be given. Made with Metropix ©2024