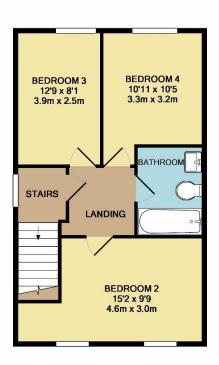

Grey quartz worktops and matching upstands and an excellent range of appliances. There are also bi-fold doors which lead onto the garden. Finally, on the top floor there are 3 further Bedrooms and a Family Bathroom. Bedroom's 3 & 4 benefit from open views across the neighbouring allotments and towards the City Centre. The property is deceiving partially from the front elevation and an internal inspection is recommended to appreciate the size of the house.

To view this property call Lang Town & Country Estate Agents on 01752 256000.

GARDEN LEVEL LOWER GROUND FLOOR GROUND FLOOR 1ST FLOOR

Measurements are approximate. Not to scale. Illustrative purposes only Made with Metropix ©2019