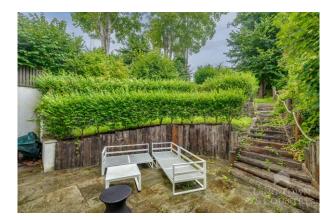

The property has Gas central heating and solar panels.

The outside space benefits from a Landscaped Garden and the house is situated next to an area of Bio-Diversity planted up with various trees, whilst there is a Block paved Driveway and Garage.