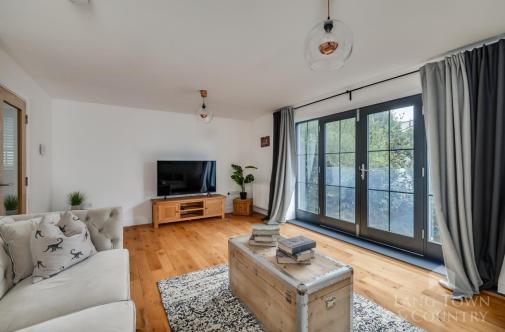

The accommodation comprises of Entrance floor - Hallway, Master bedroom with Juliet balcony and En-suite shower room. On the floor below - Study/Bedroom 5, a separate WC/Cloakroom and Lounge with French doors onto a Juliet balcony. On the garden level - Utility room, Airing Cupboard/Plant room. There is also a dual aspect Kitchen/Dining room White high gloss wall and base units