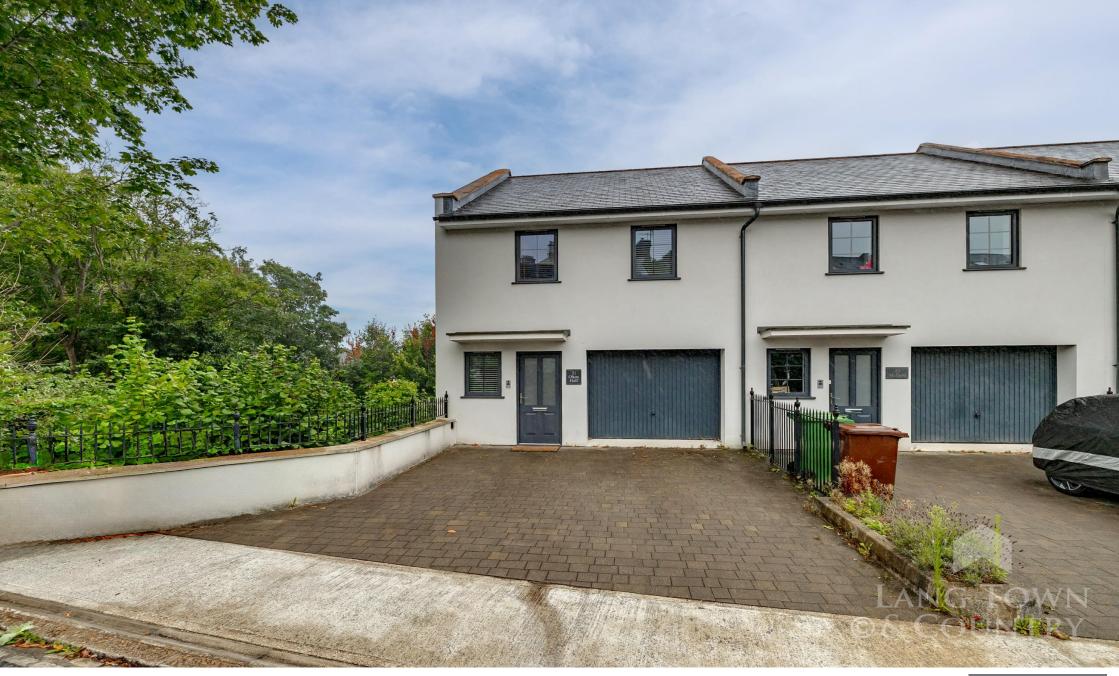

The property is in a leafy road within the Stoke Damerel Conservation Area, which has an excellent range of local facilities. This includes the nearby Stoke Damerel Primary School, Devonport High School for Boys, parkland, Stoke Village, Millbridge shopping parade. The area also benefits from regular public transport links to the City Centre and beyond, which is approximately one mile distant.

The property has Gas central heating and solar panels.

The outside space benefits from a Landscaped Garden and the house is situated next to an area of Bio-Diversity planted up with various trees, whilst there is a Block paved Driveway and Garage.