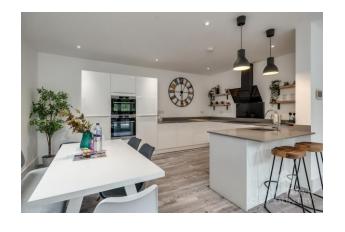

The accommodation comprises of Entrance floor - Hallway, Master bedroom with Juliet balcony and En-suite shower room. On the floor below - Study/Bedroom 5, a separate WC/Cloakroom and Lounge with French doors onto a Juliet balcony. On the garden level - Utility room, Airing Cupboard/Plant room. There is also a dual aspect Kitchen/Dining room White high gloss wall and base units

Grey quartz worktops and matching upstands and an excellent range of appliances. There are also bi-fold doors which lead onto the garden. Finally, on the top floor there are 3 further Bedrooms and a Family Bathroom. Bedroom's 3 & 4 benefit from open views across the neighbouring allotments and towards the City Centre. The property is deceiving partially from the front elevation and an internal inspection is recommended to appreciate the size of the house.