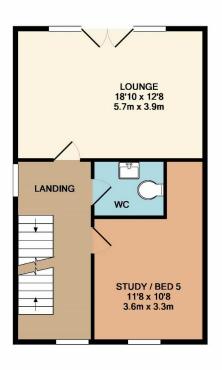

The accommodation comprises of Entrance floor - Hallway, Master bedroom with Juliet balcony and En-suite shower room. On the floor below - Study/Bedroom 5, a separate WC/Cloakroom and Lounge with French doors onto a Juliet balcony. On the garden level - Utility room, Airing Cupboard/Plant room. There is also a dual aspect Kitchen/Dining room White high gloss wall and base units

To view this property call Lang Town & Country Estate Agents on 01752 256000.

GARDEN LEVEL LOWER GROUND FLOOR GROUND FLOOR 1ST FLOOR

Measurements are approximate. Not to scale. Illustrative purposes only Made with Metropix ©2019