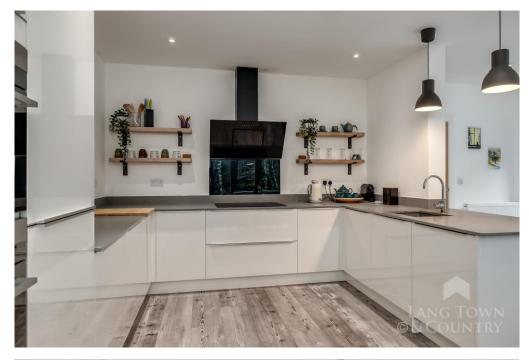

The accommodation comprises of Entrance floor - Hallway, Master bedroom with Juliet balcony and En-suite shower room. On the floor below - Study/Bedroom 5, a separate WC/Cloakroom and Lounge with French doors onto a Juliet balcony. On the garden level - Utility room, Airing Cupboard/Plant room. There is also a dual aspect Kitchen/Dining room White high gloss wall and base units

Grey quartz worktops and matching upstands and an excellent range of appliances. There are also bi-fold doors which lead onto the garden. Finally, on the top floor there are 3 further Bedrooms and a Family Bathroom. Bedroom's 3 & 4 benefit from open views across the neighbouring allotments and towards the City Centre. The property is deceiving partially from the front elevation and an internal inspection is recommended to appreciate the size of the house.