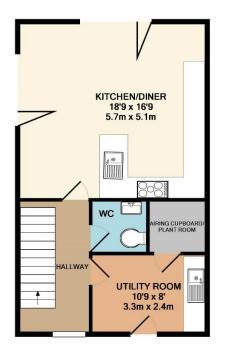

The accommodation comprises of Entrance floor - Hallway, Master bedroom with Juliet balcony and En-suite shower room. On the floor below - Study/Bedroom 5, a separate WC/Cloakroom and Lounge with French doors onto a Juliet balcony. On the garden level - Utility room, Airing Cupboard/Plant room. There is also a dual aspect Kitchen/Dining room White high gloss wall and base units

Grey quartz worktops and matching upstands and an excellent range of appliances. There are also bi-fold doors which lead onto the garden. Finally, on the top floor there are 3 further Bedrooms and a Family Bathroom. Bedroom's 3 & 4 benefit from open views across the neighbouring allotments and towards the City Centre. The property is deceiving partially from the front elevation and an internal inspection is recommended to appreciate the size of the house.

To view this property call Lang Town & Country Estate Agents on 01752 256000.

GARDEN LEVEL LOWER GROUND FLOOR GROUND FLOOR 1ST FLOOR

Measurements are approximate. Not to scale. Illustrative purposes only Made with Metropix ©2019