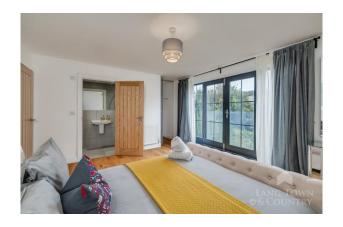

The accommodation comprises of Entrance floor - Hallway, Master bedroom with Juliet balcony and En-suite shower room. On the floor below - Study/Bedroom 5, a separate WC/Cloakroom and Lounge with French doors onto a Juliet balcony. On the garden level - Utility room, Airing Cupboard/Plant room. There is also a dual aspect Kitchen/Dining room White high gloss wall and base units