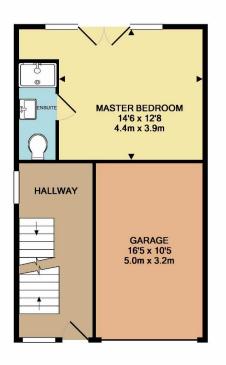

The accommodation comprises of Entrance floor - Hallway, Master bedroom with Juliet balcony and En-suite shower room. On the floor below - Study/Bedroom 5, a separate WC/Cloakroom and Lounge with French doors onto a Juliet balcony. On the garden level - Utility room, Airing Cupboard/Plant room. There is also a dual aspect Kitchen/Dining room White high gloss wall and base units

The property has Gas central heating and solar panels.

The outside space benefits from a Landscaped Garden and the house is situated next to an area of Bio-Diversity planted up with various trees, whilst there is a Block paved Driveway and Garage.

To view this property call Lang Town & Country Estate Agents on 01752 256000.

GARDEN LEVEL LOWER GROUND FLOOR GROUND FLOOR 1ST FLOOR

Measurements are approximate. Not to scale. Illustrative purposes only Made with Metropix ©2019