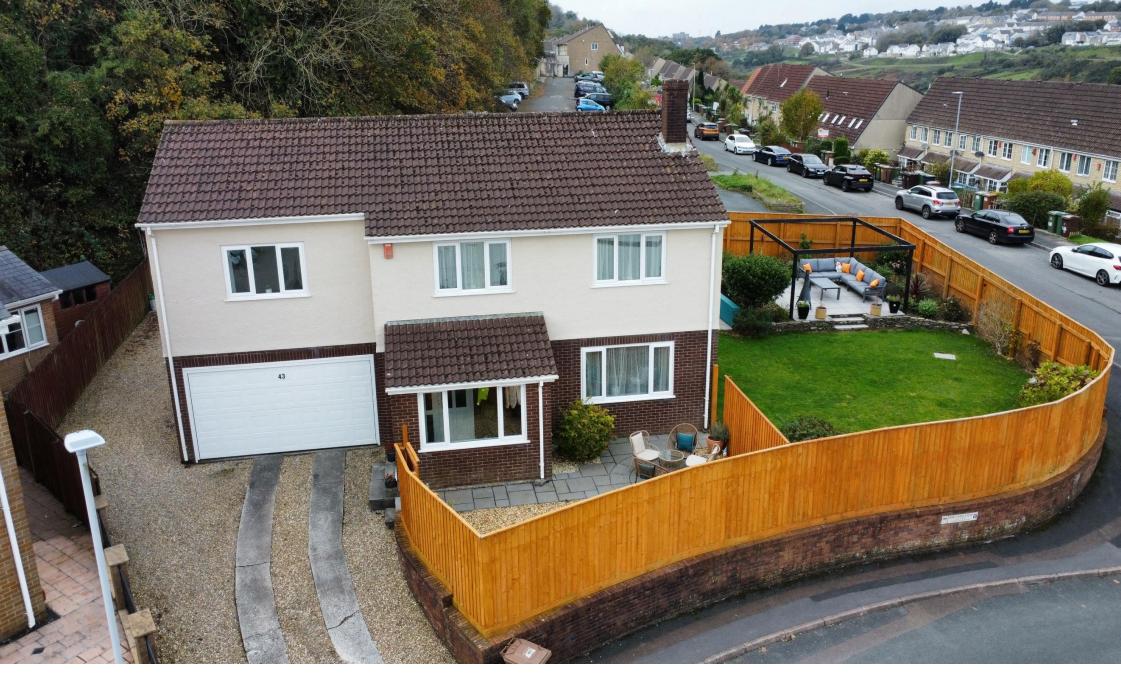

## Offers Over £525,000

Lang Town and Country are delighted to offer this deceptively spacious, detached property nestled within one of Crownhill's most popular locations.

Close to all amenities such as local shops, good schools, approximately 5 miles from Plymouth City Centre and within easy access of the A38 which links Devon to Cornwall via the Tamar Bridge.

This executive style property has been well maintained over the years and benefits from a secluded level corner plot with a double integral garage.

The accommodation comprises a welcoming entrance porch with a door leading to the hallway with stairs to the first floor. The spacious living room has a window to the front and seamlessly links the dining room which has patio doors leading to the landscaped rear garden. The spacious kitchen is fully fitted with a stainless-steel bowl and a half sink unit, range of base units with laminate worksurfaces and a window overlooking the garden. There is a range of integrated appliances which includes a dishwasher, hob with an extractor hood and a 'Bosch' double oven. There is a very useful utility room with a door the rear and a access to the double garage and a ground floor shower room.

One of the most important features of this spacious home is the large enclosed, corner plot. The garden has been recently landscaped with generous patio areas raised beds, with a variety of shrubs and bushes and a separate lawned area to the side. There is also a private gravelled, front garden.