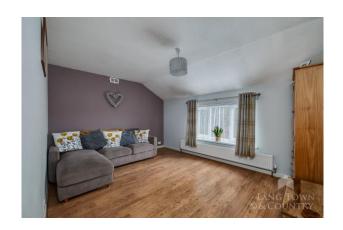

This executive style property has been well maintained over the years and benefits from a secluded level corner plot with a double integral garage.

The accommodation comprises a welcoming entrance porch with a door leading to the hallway with stairs to the first floor. The spacious living room has a window to the front and seamlessly links the dining room which has patio doors leading to the landscaped rear garden. The spacious kitchen is fully fitted with a stainless-steel bowl and a half sink unit, range of base units with laminate worksurfaces and a window overlooking the garden. There is a range of integrated appliances which includes a dishwasher, hob with an extractor hood and a 'Bosch' double oven. There is a very useful utility room with a door the rear and a access to the double garage and a ground floor shower room.