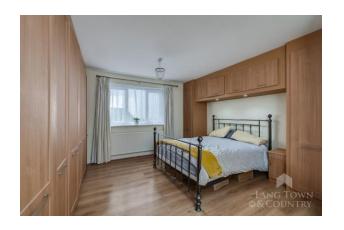

On the first floor there are five generous bedrooms with the master having a full range of fitted furniture including wardrobes and cupboards over the bed space. The spacious ensuite comprises a shower cubicle, wash hand basin, W.C and a mirrored cabinet. The family bathroom has a panelled bath, wash hand basin W.C, tiled walls, and floor.