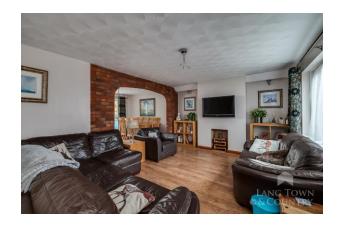

This executive style property has been well maintained over the years and benefits from a secluded level corner plot with a double integral garage.

The accommodation comprises a welcoming entrance porch with a door leading to the hallway with stairs to the first floor. The spacious living room has a window to the front and seamlessly links the dining room which has patio doors leading to the landscaped rear garden. The spacious kitchen is fully fitted with a stainless-steel bowl and a half sink unit, range of base units with laminate worksurfaces and a window overlooking the garden. There is a range of integrated appliances which includes a dishwasher, hob with an extractor hood and a 'Bosch' double oven. There is a very useful utility room with a door the rear and a access to the double garage and a ground floor shower room.