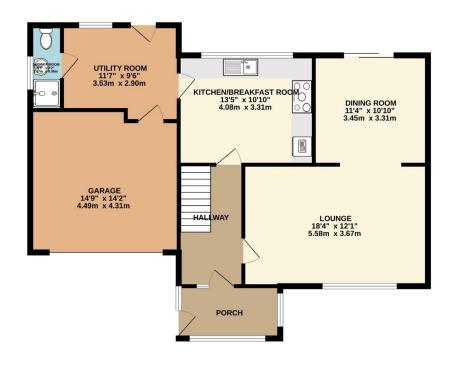

This executive style property has been well maintained over the years and benefits from a secluded level corner plot with a double integral garage.

The accommodation comprises a welcoming entrance porch with a door leading to the hallway with stairs to the first floor. The spacious living room has a window to the front and seamlessly links the dining room which has patio doors leading to the landscaped rear garden. The spacious kitchen is fully fitted with a stainless-steel bowl and a half sink unit, range of base units with laminate worksurfaces and a window overlooking the garden. There is a range of integrated appliances which includes a dishwasher, hob with an extractor hood and a 'Bosch' double oven. There is a very useful utility room with a door the rear and a access to the double garage and a ground floor shower room.

## TOTAL FLOOR AREA: 1847 sq.ft. (171.6 sq.m.) approx.

Whilst every attempt has been made to ensure the accuracy of the floorplan contained here, measurements of doors, windows, rooms and any other Items are approximate and no responsibility is taken for any error, omission or mis-statement. This plan is for illustrative purposes only and should be used as such by any prospective purchaser. The services, systems and appliances shown have not been tested and no guarantee as to their operability or efficiency can be given. Made with Metropix ©2024