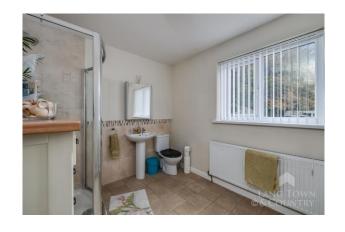

On the first floor there are five generous bedrooms with the master having a full range of fitted furniture including wardrobes and cupboards over the bed space. The spacious ensuite comprises a shower cubicle, wash hand basin, W.C and a mirrored cabinet. The family bathroom has a panelled bath, wash hand basin W.C, tiled walls, and floor.