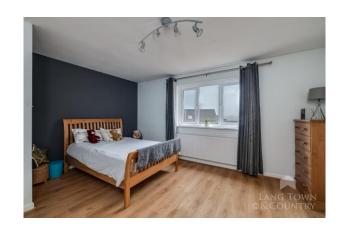

On the first floor there are five generous bedrooms with the master having a full range of fitted furniture including wardrobes and cupboards over the bed space. The spacious ensuite comprises a shower cubicle, wash hand basin, W.C and a mirrored cabinet. The family bathroom has a panelled bath, wash hand basin W.C, tiled walls, and floor.