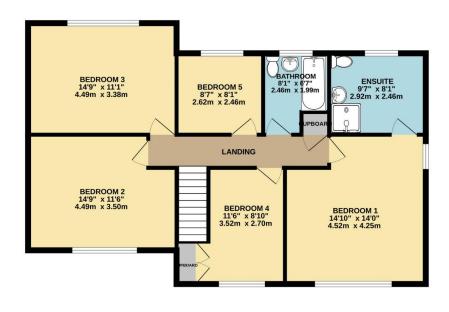

On the first floor there are five generous bedrooms with the master having a full range of fitted furniture including wardrobes and cupboards over the bed space. The spacious ensuite comprises a shower cubicle, wash hand basin, W.C and a mirrored cabinet. The family bathroom has a panelled bath, wash hand basin W.C, tiled walls, and floor.

## TOTAL FLOOR AREA: 1847 sq.ft. (171.6 sq.m.) approx.

Whilst every attempt has been made to ensure the accuracy of the floorplan contained here, measurements of doors, windows, rooms and any other Items are approximate and no responsibility is taken for any error, omission or mis-statement. This plan is for illustrative purposes only and should be used as such by any prospective purchaser. The services, systems and appliances shown have not been tested and no guarantee as to their operability or efficiency can be given. Made with Metropix ©2024