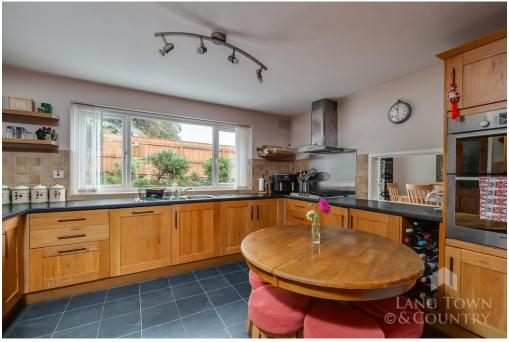

This executive style property has been well maintained over the years and benefits from a secluded level corner plot with a double integral garage.

The accommodation comprises a welcoming entrance porch with a door leading to the hallway with stairs to the first floor. The spacious living room has a window to the front and seamlessly links the dining room which has patio doors leading to the landscaped rear garden. The spacious kitchen is fully fitted with a stainless-steel bowl and a half sink unit, range of base units with laminate worksurfaces and a window overlooking the garden. There is a range of integrated appliances which includes a dishwasher, hob with an extractor hood and a 'Bosch' double oven. There is a very useful utility room with a door the rear and a access to the double garage and a ground floor shower room.