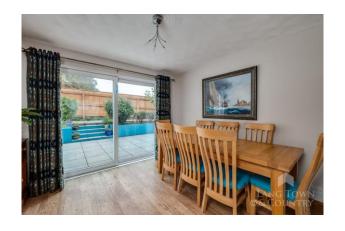

This executive style property has been well maintained over the years and benefits from a secluded level corner plot with a double integral garage.

The accommodation comprises a welcoming entrance porch with a door leading to the hallway with stairs to the first floor. The spacious living room has a window to the front and seamlessly links the dining room which has patio doors leading to the landscaped rear garden. The spacious kitchen is fully fitted with a stainless-steel bowl and a half sink unit, range of base units with laminate worksurfaces and a window overlooking the garden. There is a range of integrated appliances which includes a dishwasher, hob with an extractor hood and a 'Bosch' double oven. There is a very useful utility room with a door the rear and a access to the double garage and a ground floor shower room.