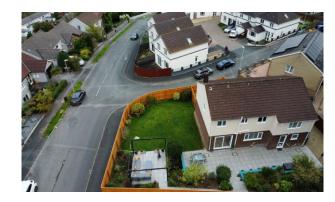

This executive style property has been well maintained over the years and benefits from a secluded level corner plot with a double integral garage.

The accommodation comprises a welcoming entrance porch with a door leading to the hallway with stairs to the first floor. The spacious living room has a window to the front and seamlessly links the dining room which has patio doors leading to the landscaped rear garden. The spacious kitchen is fully fitted with a stainless-steel bowl and a half sink unit, range of base units with laminate worksurfaces and a window overlooking the garden. There is a range of integrated appliances which includes a dishwasher, hob with an extractor hood and a 'Bosch' double oven. There is a very useful utility room with a door the rear and a access to the double garage and a ground floor shower room.

One of the most important features of this spacious home is the large enclosed, corner plot. The garden has been recently landscaped with generous patio areas raised beds, with a variety of shrubs and bushes and a separate lawned area to the side. There is also a private gravelled, front garden.