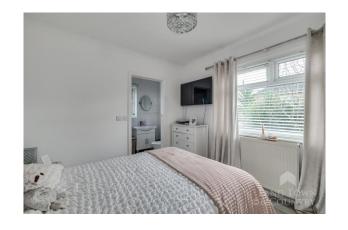

Inside, a spacious lounge with a charming fireplace opens through double doors into a modern kitchen/diner. The kitchen features high- and low-level cabinetry, an integrated double oven, hob, fridge/freezer, dishwasher, and ample room for dining. The original part of the bungalow includes two generous double bedrooms, a single bedroom, and a well-appointed luxury family bathroom which comprises of a separate bath, shower cubicle, wash hand basin, heated towel rail and WC.

The 2008 extension offers a large double bedroom with an en-suite shower room and an additional lounge or sitting room, designed with annexe potential in mind – perfect for multi-generational living. The bungalow also benefits from fitted wardrobes throughout the bedrooms and hallway, maximizing storage space.