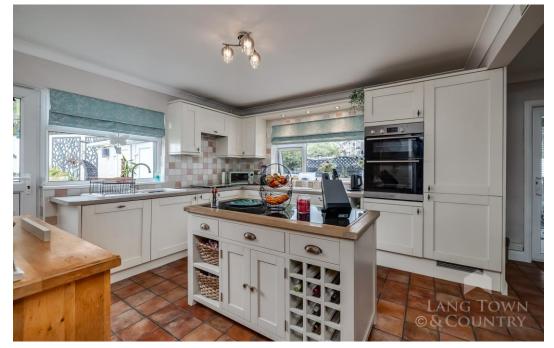

Inside, a spacious lounge with a charming fireplace opens through double doors into a modern kitchen/diner. The kitchen features high- and low-level cabinetry, an integrated double oven, hob, fridge/freezer, dishwasher, and ample room for dining. The original part of the bungalow includes two generous double bedrooms, a single bedroom, and a well-appointed luxury family bathroom which comprises of a separate bath, shower cubicle, wash hand basin, heated towel rail and WC.