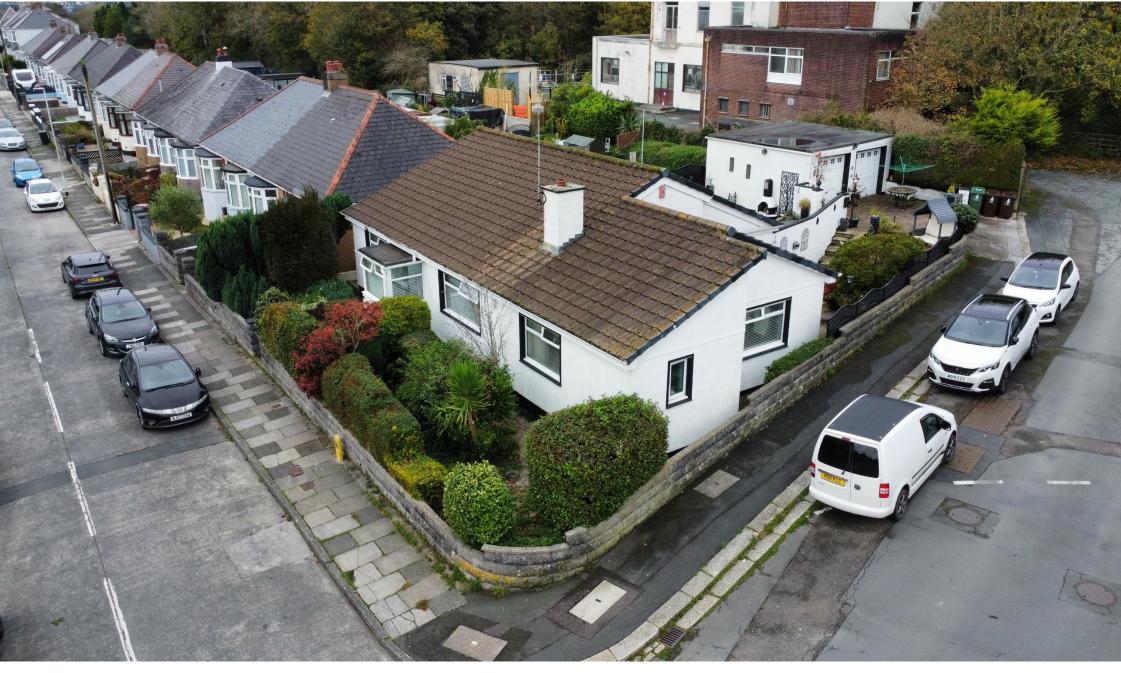

## Price £415,000

This well-maintained, detached bungalow in St Budeaux, Plymouth, is conveniently located within walking distance of various amenities and offers easy access to the A38 and major routes into Plymouth's city centre. Originally built in the 1970s and thoughtfully extended in 2008, this versatile home provides flexible accommodation to suit a variety of needs.

Set on a substantial double corner plot, the property boasts a wrap-around, low-maintenance garden with convenient features such as an outdoor WC and a utility cupboard for laundry appliances, patio area for al fresco dining, BBQing and an outside Tiki Bar. To the rear, there is off-street parking for two cars, two single garages both with power and lighting and one with water, and easy on-street parking if required. With an expansive loft space, the bungalow also offers potential for further expansion (subject to planning permission), making it a superb long-term home in a desirable location.