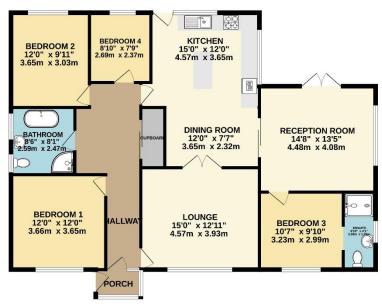

## Price £415,000

This well-maintained, detached bungalow in St Budeaux, Plymouth, is conveniently located within walking distance of various amenities and offers easy access to the A38 and major routes into Plymouth's city centre. Originally built in the 1970s and thoughtfully extended in 2008, this versatile home provides flexible accommodation to suit a variety of needs.

Inside, a spacious lounge with a charming fireplace opens through double doors into a modern kitchen/diner. The kitchen features high- and low-level cabinetry, an integrated double oven, hob, fridge/freezer, dishwasher, and ample room for dining. The original part of the bungalow includes two generous double bedrooms, a single bedroom, and a well-appointed luxury family bathroom which comprises of a separate bath, shower cubicle, wash hand basin, heated towel rail and WC.

The 2008 extension offers a large double bedroom with an en-suite shower room and an additional lounge or sitting room, designed with annexe potential in mind – perfect for multi-generational living. The bungalow also benefits from fitted wardrobes throughout the bedrooms and hallway, maximizing storage space.

Set on a substantial double corner plot, the property boasts a wrap-around, low-maintenance garden with convenient features such as an outdoor WC and a utility cupboard for laundry appliances, patio area for al fresco dining, BBQing and an outside Tiki Bar. To the rear, there is off-street parking for two cars, two single garages both with power and lighting and one with water, and easy on-street parking if required. With an expansive loft space, the bungalow also offers potential for further expansion (subject to planning permission), making it a superb long-term home in a desirable location.