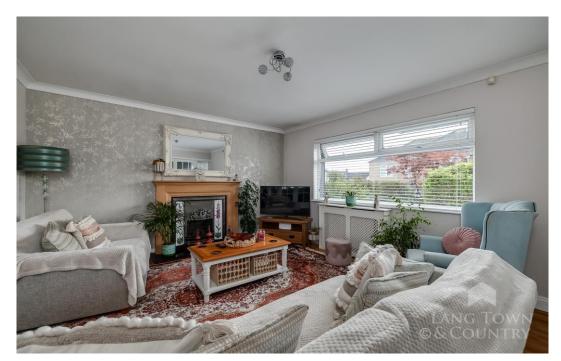

Inside, a spacious lounge with a charming fireplace opens through double doors into a modern kitchen/diner. The kitchen features high- and low-level cabinetry, an integrated double oven, hob, fridge/freezer, dishwasher, and ample room for dining. The original part of the bungalow includes two generous double bedrooms, a single bedroom, and a well-appointed luxury family bathroom which comprises of a separate bath, shower cubicle, wash hand basin, heated towel rail and WC.