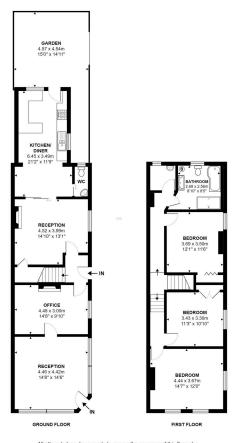

Floor Area 1566 sq. ft.

**Tenure** Freehold

Service Charge £0 per annum

**Ground Rent** £0 per annum

- QUOTE REF AR0255
- · Three bedroom semi-detached house
- · Spacious fitted eat-in kitchen
- · Off-street parking

## Crownhill Road, London, NW10 APPROX. GROSS INTERNAL AREA: 145.5 m².,.. 1566 ft² (excluding garden)

APPROX. GROSS INTERNAL AREA: 145.5 m² ... 1566 ft² (excluding garden)

All attempts have been made to ensure the accuracy of this floor plan.

All measurements of doors, windows, opening directions, room measurements are approximate and no responsibility is taken for any error, omission or misstatement. This plan is for display purposes only and not to scale.

The total floor area is not a guarantee, should be used as an approximation and not be used on the basis of valuation.