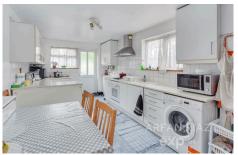

## Crownhill Road, Harlesden, London, NW10 £680,000

**4** 3 **4** 1

A spacious and well-presented three-bedroom semi-detached house in Harlesden, a vibrant and diverse area of North West London.

The property benefits from two reception rooms, a modern fitted kitchen, a family bathroom, and a private rear garden. The property also features double-glazed windows, gas central heating, and off-street parking.

Floor Area 1566 sq. ft.

**Tenure** Freehold

Service Charge £0 per annum

**Ground Rent** £0 per annum

- QUOTE REF AR0255
- · Three bedroom semi-detached house
- · Spacious fitted eat-in kitchen
- · Off-street parking