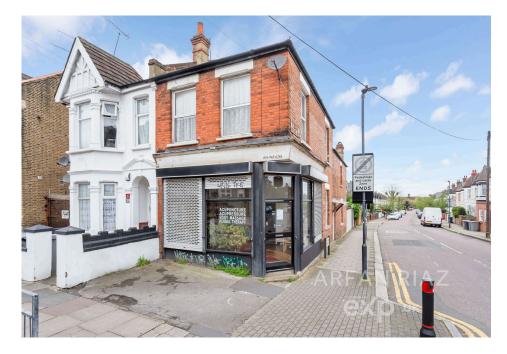

## Crownhill Road, Harlesden, London, NW10 £680,000

**4** 3 **4** 1

A spacious and well-presented three-bedroom semi-detached house in Harlesden, a vibrant and diverse area of North West London.

The property benefits from two reception rooms, a modern fitted kitchen, a family bathroom, and a private rear garden. The property also features double-glazed windows, gas central heating, and off-street parking.

The house is conveniently located close to Willesden Junction station, which offers easy access to Central London via the Bakerloo Line and the Overground. The area also boasts a variety of shops, cafes, eateries, and amenities and is also within walking distance of Roundwood Park.