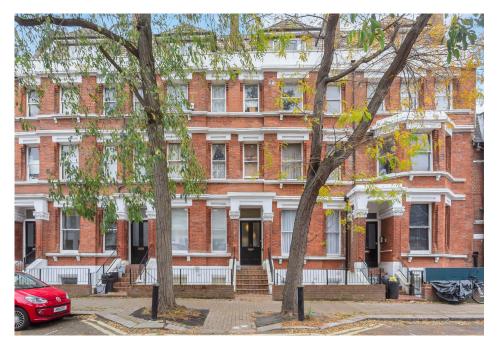

## Lakeside Road, Brook Green, London, W14 £495,000

A superb one-bedroom maisonette on the raised ground floor of a Victorian property on Lakeside Road in Brook Green.

This delightful flat features a private entrance and high ceilings, enhancing its spacious and airy feel. The property includes a well-proportioned living area, a cosy bedroom with ample storage, and a modern kitchen equipped with all necessary appliances. The bathroom is fitted with a full-sized bathtub and overhead shower.

Situated in the heart of Brook Green, this maisonette offers easy access to a variety of local amenities. Enjoy the nearby boutique cafes, restaurants, and shops of Shepherds Bush Road. For outdoor enthusiasts, the beautiful Brook Green itself and the nearby Holland Park provide excellent spaces for leisure and recreation. **Floor Area** 545 sq. ft.