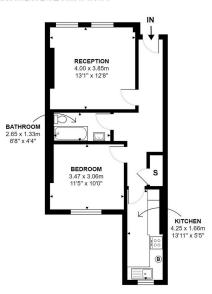

## Lakeside Road, London, W14 APPROX. GROSS INTERNAL AREA: 50.6 m<sup>2</sup> ... 545 ft<sup>2</sup>

RAISED GROUND FLOOR

All attempts have been made to ensure the accuracy of this floor plan. All measurements of doors, windows, opening directions, noom measurements are approximate and no responsibility is taken for any error, omission or misstatement. This plan is for display purposes only and not to scale. The total floor area is not a guarantee, should be used as an approximation and not be used on the basis of valuation.