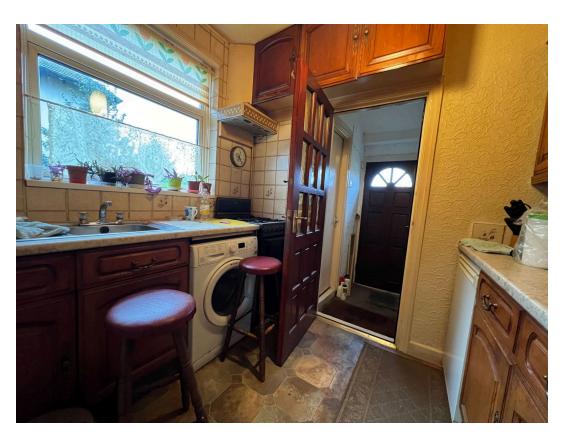

## Why You'll Love It

Entrance lobby having stairs leading to the first floor accommodation. A spacious lounge, dual aspect lounge with front and rear facing windows and a separate fitted kitchen diner with wall and base units. There is a rear entrance lobby, downstairs w.c. and storage. The first floor accommodates two generously sized double bedrooms and a well-appointed family bathroom/w.c.