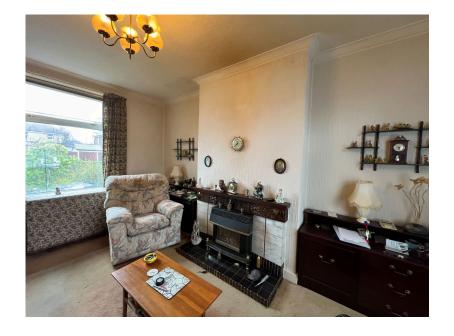

## Why You'll Love It

Entrance lobby having stairs leading to the first floor accommodation. A spacious lounge, dual aspect lounge with front and rear facing windows and a separate fitted kitchen diner with wall and base units. There is a rear entrance lobby, downstairs w.c. and storage. The first floor accommodates two generously sized double bedrooms and a well-appointed family bathroom/w.c.