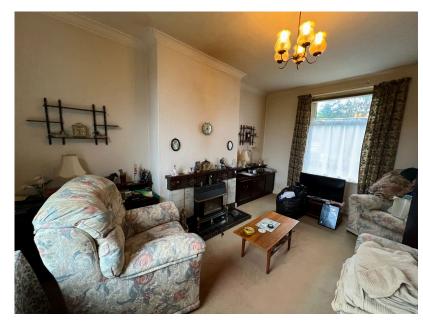

## Why You'll Love It

Entrance lobby having stairs leading to the first floor accommodation. A spacious lounge, dual aspect lounge with front and rear facing windows and a separate fitted kitchen diner with wall and base units. There is a rear entrance lobby, downstairs w.c. and storage. The first floor accommodates two generously sized double bedrooms and a well-appointed family bathroom/w.c.