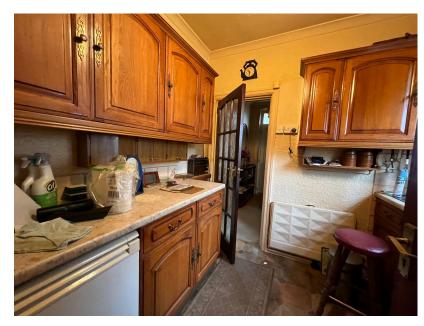

## Why You'll Love It

Entrance lobby having stairs leading to the first floor accommodation. A spacious lounge, dual aspect lounge with front and rear facing windows and a separate fitted kitchen diner with wall and base units. There is a rear entrance lobby, downstairs w.c. and storage. The first floor accommodates two generously sized double bedrooms and a well-appointed family bathroom/w.c.