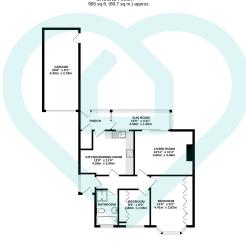

Homes of this calibre in such a desirable location are always in high demand. Don't miss your chance to make Rocher Avenue your forever home.

TOTAL FLOOR AREA: 965 sq.ft. (89.7 sq.m.) approx

This floor plan is for illustrative purposes only. All measurements and layouts are approximations and do not necessarily capture the precise specifications of the property. No responsibility is taken for any error, omission, or misstatement. We always recommend viewing in person to confirm the exact floor plan of a property