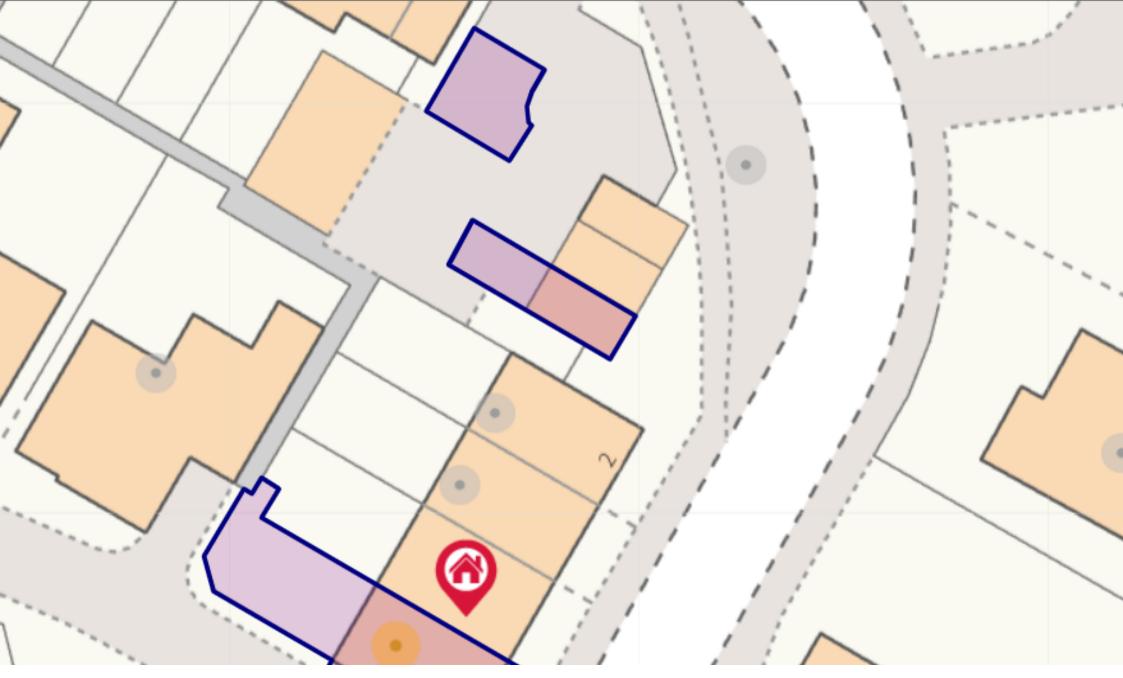

**Middle Meadow, Shireoaks, Worksop, S81 8PX** £195,000

🍋 3 🚰 1 🚍 1

Upon entering, you are greeted by a welcoming entrance hallway, with stairs leading to the first-floor landing. The ground floor boasts a versatile front-facing dining room or study, ideal for entertaining or working from home. To the rear, you'll find a full-width fitted and equipped dining kitchen, perfect for family meals and social gatherings, with a convenient door opening directly into the rear garden.

Outside, the property features well-maintained front and rear gardens, ideal for outdoor activities or unwinding in the fresh air. Dedicated parking to the rear ensures easy access and convenience.

This property is ideally located for commuters, with excellent transport links including proximity to the M1 motorway and A1(M), providing easy access to major cities such as Sheffield, Nottingham, and beyond. Shireoaks also benefits from a train station, connecting you to Worksop and surrounding areas with ease.