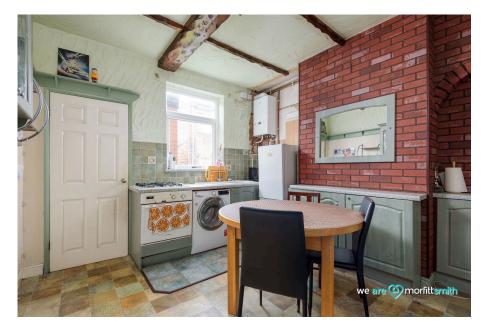

## Why You'll Love It

As you enter, you'll find a spacious lounge with a charming, exposed brick fireplace, waiting to become a character centrepiece in your home. This rustic detail adds a touch of warmth and character to the space, offering the opportunity to create a cosy and inviting atmosphere. Next is the kitchen/diner, awaiting your creative touch to bring it to life. The ground floor also features a practical three-piece bathroom tucked away at the rear.