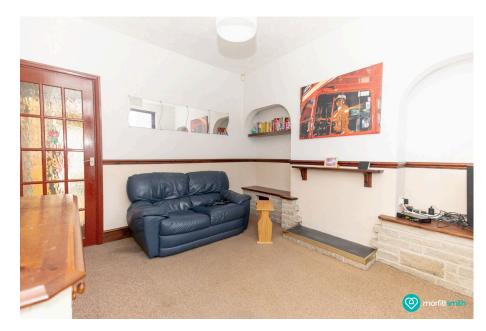

## Why You'll Love It

As you enter, you'll find a spacious lounge with a charming, exposed brick fireplace, waiting to become a character centrepiece in your home. This rustic detail adds a touch of warmth and character to the space, offering the opportunity to create a cosy and inviting atmosphere. Next is the kitchen/diner, awaiting your creative touch to bring it to life. The ground floor also features a practical three-piece bathroom tucked away at the rear.