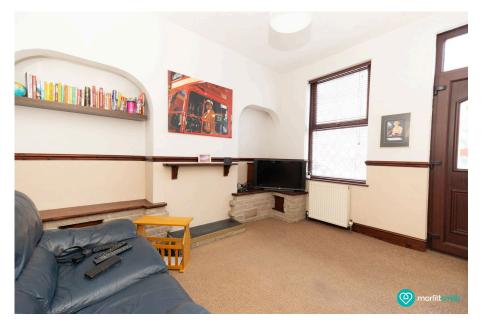

## Why You'll Love It

As you enter, you'll find a spacious lounge with a charming, exposed brick fireplace, waiting to become a character centrepiece in your home. This rustic detail adds a touch of warmth and character to the space, offering the opportunity to create a cosy and inviting atmosphere. Next is the kitchen/diner, awaiting your creative touch to bring it to life. The ground floor also features a practical three-piece bathroom tucked away at the rear.