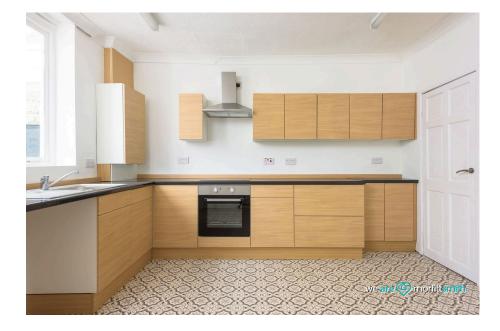

Transition seamlessly to the rear, where the spacious kitchen/diner awaits—a culinary delight with ample space for meal preparation and casual dining. Ascend the stairs from the lounge to discover two good-sized bedrooms, providing private spaces for rest and relaxation. The first floor also features a three-piece shower room, seamlessly combining modern elegance with practical functionality.