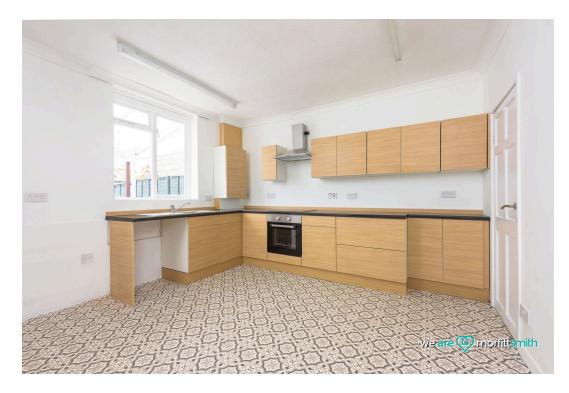

Transition seamlessly to the rear, where the spacious kitchen/diner awaits—a culinary delight with ample space for meal preparation and casual dining. Ascend the stairs from the lounge to discover two good-sized bedrooms, providing private spaces for rest and relaxation. The first floor also features a three-piece shower room, seamlessly combining modern elegance with practical functionality.