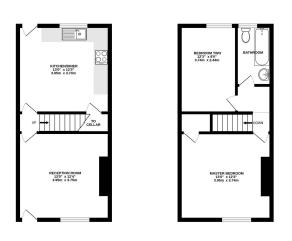

GROUND FLOOR 347 sq.ft. (32.3 sq.m.) approx.

1ST FLOOR 347 sq.ft. (32.3 sq.m.) approx.