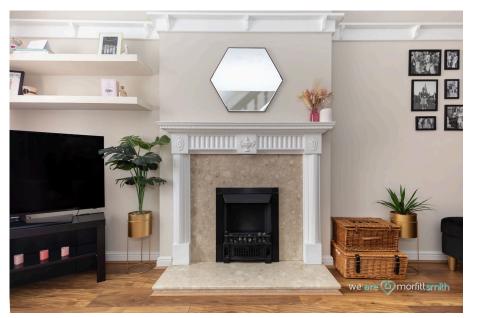

## Why You'll Love It

Step inside and be welcomed by the beautifully presented lounge, bathed in natural light and decorated with immaculate style. The space feels warm and inviting, making it the perfect place to relax or entertain guests. The kitchen continues this elegant theme, featuring gold-accented details and a tasteful layout, while French doors lead you into the bright and airy conservatory—ideal for dining or as a peaceful retreat. From here, you'll find access to the generous rear garden, perfect for al-fresco dining and entertaining.