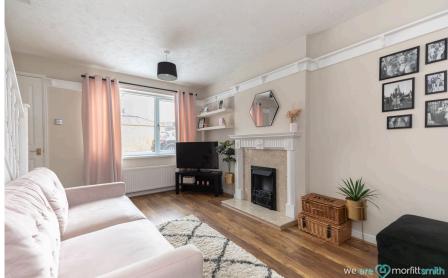

## Why You'll Love It

Step inside and be welcomed by the beautifully presented lounge, bathed in natural light and decorated with immaculate style. The space feels warm and inviting, making it the perfect place to relax or entertain guests. The kitchen continues this elegant theme, featuring gold-accented details and a tasteful layout, while French doors lead you into the bright and airy conservatory—ideal for dining or as a peaceful retreat. From here, you'll find access to the generous rear garden, perfect for al-fresco dining and entertaining.