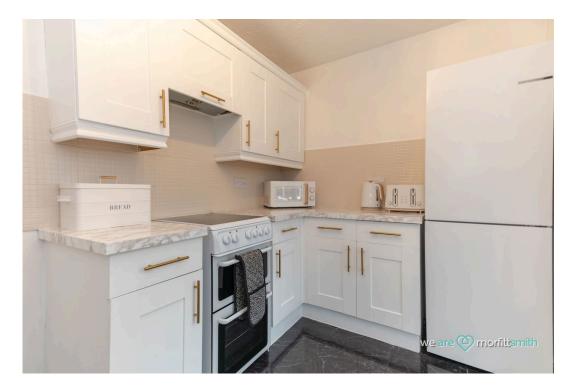

## Why You'll Love It

Step inside and be welcomed by the beautifully presented lounge, bathed in natural light and decorated with immaculate style. The space feels warm and inviting, making it the perfect place to relax or entertain guests. The kitchen continues this elegant theme, featuring gold-accented details and a tasteful layout, while French doors lead you into the bright and airy conservatory—ideal for dining or as a peaceful retreat. From here, you'll find access to the generous rear garden, perfect for al-fresco dining and entertaining.

- Two Spacious Double Bedrooms
- Beautifully Presented Lounge Well-Appointed Kitchen with with Plenty of Natural Light Gold-Accented Features
- Generous Conservatory with Large Rear Garden, Ideal for Garden Access
- Garage to the Front
- Amenities