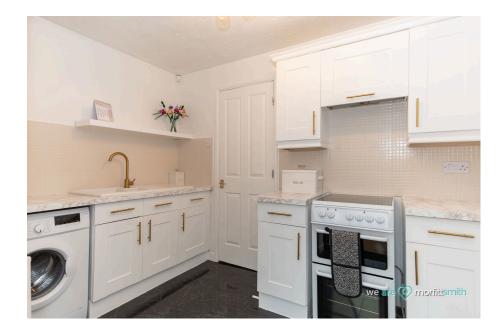

## Why You'll Love It

Step inside and be welcomed by the beautifully presented lounge, bathed in natural light and decorated with immaculate style. The space feels warm and inviting, making it the perfect place to relax or entertain guests. The kitchen continues this elegant theme, featuring gold-accented details and a tasteful layout, while French doors lead you into the bright and airy conservatory—ideal for dining or as a peaceful retreat. From here, you'll find access to the generous rear garden, perfect for al-fresco dining and entertaining.

- Two Spacious Double Bedrooms
- Beautifully Presented Lounge Well-Appointed Kitchen with with Plenty of Natural Light Gold-Accented Features
- Generous Conservatory with Large Rear Garden, Ideal for Garden Access
- Garage to the Front
- Amenities