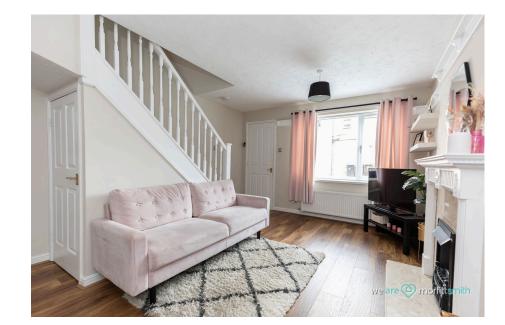

## Why You'll Love It

Step inside and be welcomed by the beautifully presented lounge, bathed in natural light and decorated with immaculate style. The space feels warm and inviting, making it the perfect place to relax or entertain guests. The kitchen continues this elegant theme, featuring gold-accented details and a tasteful layout, while French doors lead you into the bright and airy conservatory—ideal for dining or as a peaceful retreat. From here, you'll find access to the generous rear garden, perfect for al-fresco dining and entertaining.