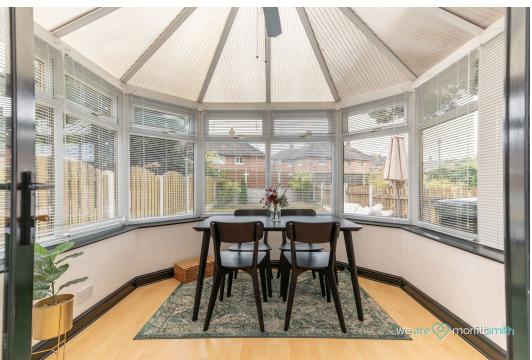

## Why You'll Love It

Step inside and be welcomed by the beautifully presented lounge, bathed in natural light and decorated with immaculate style. The space feels warm and inviting, making it the perfect place to relax or entertain guests. The kitchen continues this elegant theme, featuring gold-accented details and a tasteful layout, while French doors lead you into the bright and airy conservatory—ideal for dining or as a peaceful retreat. From here, you'll find access to the generous rear garden, perfect for al-fresco dining and entertaining.

- Two Spacious Double Bedrooms
- Beautifully Presented Lounge Well-Appointed Kitchen with with Plenty of Natural Light Gold-Accented Features
- Generous Conservatory with Large Rear Garden, Ideal for Garden Access
- Garage to the Front
- Amenities