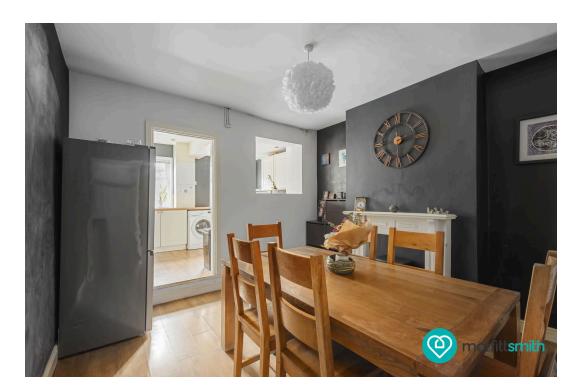

The kitchen, located at the rear of the property, is well-designed with ample work surfaces and sleek, modern fixtures. A stunning exposed brick wall adds texture and warmth to the space, complemented by plenty of natural daylight pouring in. Adjacent to the kitchen, the dining room is accessed through an open doorway and framed by a smart wall cut-out, creating a seamless flow perfect for both family meals and entertaining guests.