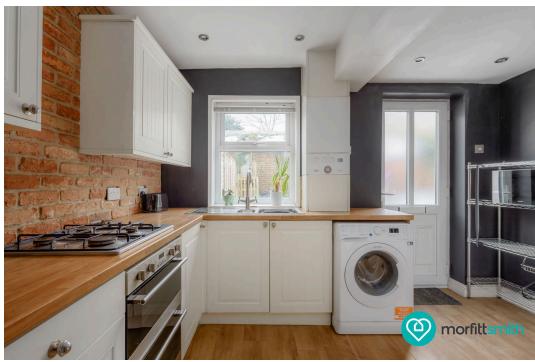

The kitchen, located at the rear of the property, is well-designed with ample work surfaces and sleek, modern fixtures. A stunning exposed brick wall adds texture and warmth to the space, complemented by plenty of natural daylight pouring in. Adjacent to the kitchen, the dining room is accessed through an open doorway and framed by a smart wall cut-out, creating a seamless flow perfect for both family meals and entertaining guests.