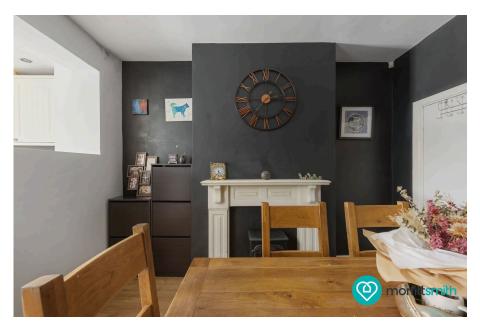

The kitchen, located at the rear of the property, is well-designed with ample work surfaces and sleek, modern fixtures. A stunning exposed brick wall adds texture and warmth to the space, complemented by plenty of natural daylight pouring in. Adjacent to the kitchen, the dining room is accessed through an open doorway and framed by a smart wall cut-out, creating a seamless flow perfect for both family meals and entertaining guests.