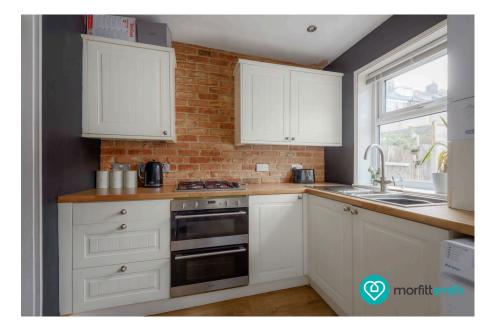

The kitchen, located at the rear of the property, is well-designed with ample work surfaces and sleek, modern fixtures. A stunning exposed brick wall adds texture and warmth to the space, complemented by plenty of natural daylight pouring in. Adjacent to the kitchen, the dining room is accessed through an open doorway and framed by a smart wall cut-out, creating a seamless flow perfect for both family meals and entertaining guests.