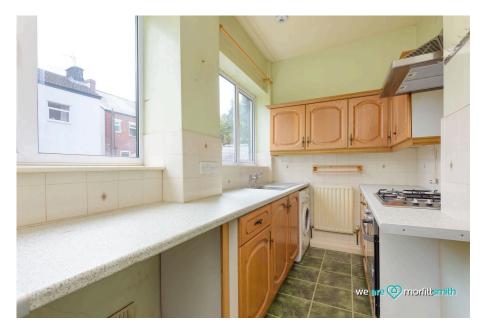

## Why You'll Love It

Located on the ground floor is a living room to the front of the property which could be the perfect space for cosy winter evenings round the fire. To the rear is a dining room, having access to a cellar with a kitchen extension with lots of natural light beaming through. Upstairs, the first floor includes a generous double bedroom, a versatile single bedroom, and three-piece bathroom suite. The second floor offers an additional occasional room creating more living space. The rear garden is a great space making it perfect for outdoor activities and relaxation. This home has plenty of potential and room for modernisation throughout to really make this into your own relaxing haven in the perfect location.