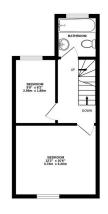

## Why You'll Love It

Located on the ground floor is a living room to the front of the property which could be the perfect space for cosy winter evenings round the fire. To the rear is a dining room, having access to a cellar with a kitchen extension with lots of natural light beaming through. Upstairs, the first floor includes a generous double bedroom, a versatile single bedroom, and three-piece bathroom suite. The second floor offers an additional occasional room creating more living space. The rear garden is a great space making it perfect for outdoor activities and relaxation. This home has plenty of potential and room for modernisation throughout to really make this into your own relaxing haven in the perfect location.

GROUND FLOOR 15T FLOOR 2ND FLOOR 31 Sq. 1 Sq. (24 sq. n.) approx. 136 sq. k. (24 sq. n.) approx. 136 sq. k. (25 sq. n.) approx.

TOTAL FLOOR AREA: 735 sq.ft. (68.3 sq.m.) approx.

Whits every attempt has been made to ensure the accusacy of the floorplan contained here, measurement of doors, micross, not on and squ of the thron are approximate and not responsiblely in states for any error and squ of the times are approximate and not responsiblely in states for any error prospective purchaser. The services, systems and applicances shown have not been tested and no guarant as to their operation of extremely not be given.