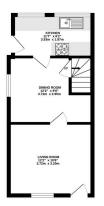

GROUND FLOOR 15T FLOOR 2ND FLOOR 31 Sq. 1 Sq. (24 sq. n.) approx. 136 sq. k. (24 sq. n.) approx. 136 sq. k. (25 sq. n.) approx.

TOTAL FLOOR AREA: 735 sq.ft. (68.3 sq.m.) approx.

Whits every attempt has been made to ensure the accusacy of the floorplan contained here, measurement of doors, micross, not on and squ of the thron are approximate and not responsiblely in states for any error and squ of the times are approximate and not responsiblely in states for any error prospective purchaser. The services, systems and applicances shown have not been tested and no guarant as to their operation of extremely not be given.