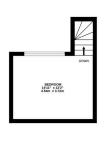

## Why You'll Love It

Located on the ground floor is a living room to the front of the property which could be the perfect space for cosy winter evenings round the fire. To the rear is a dining room, having access to a cellar with a kitchen extension with lots of natural light beaming through. Upstairs, the first floor includes a generous double bedroom, a versatile single bedroom, and three-piece bathroom suite. The second floor offers an additional occasional room creating more living space. The rear garden is a great space making it perfect for outdoor activities and relaxation. This home has plenty of potential and room for modernisation throughout to really make this into your own relaxing haven in the perfect location.

GROUND FLOOR 15T FLOOR 2ND FLOOR 31 Sq. 1 Sq. (24 sq. n.) approx. 136 sq. k. (24 sq. n.) approx. 136 sq. k. (25 sq. n.) approx.

TOTAL FLOOR AREA: 735 sq.ft. (68.3 sq.m.) approx.

Whits every attempt has been made to ensure the accusacy of the floorplan contained here, measurement of doors, micross, not on and squ of the thron are approximate and not responsiblely in states for any error and squ of the times are approximate and not responsiblely in states for any error prospective purchaser. The services, systems and applicances shown have not been tested and no guarant as to their operation of extremely not be given.