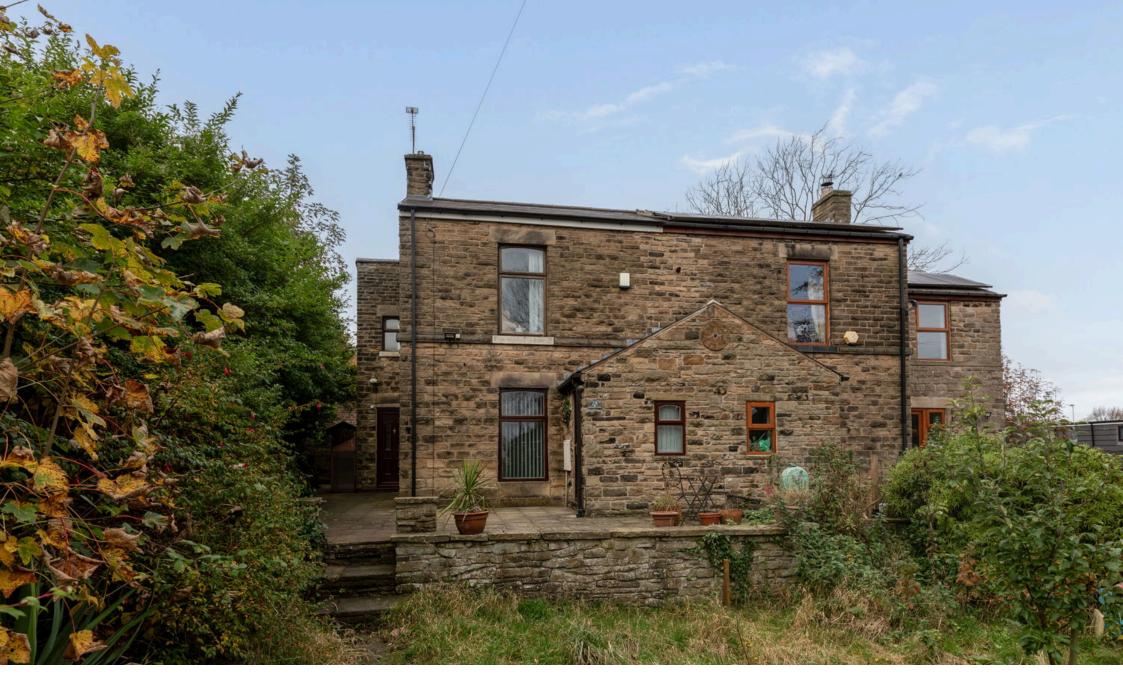

# **Greenhow Street, Walkley, S6 3TP** £335,000

REFERENCES.

iiiiiiiiiii

<image>

**№** 3 **№** 1 **№** 2

smith

**Welcome to Greenhow Street** – a stunningly renovated threebedroom Semi-Detached in Sheffield's sought-after Walkley area. This chain free home offers modern elegance with a fresh interior, spacious rooms, and a private outdoor space. Perfectly positioned near local amenities, schools, and transport links, it's ideal for those seeking city convenience with easy access to countryside escapes.

### Why You'll Love It

Step into this beautifully transformed semi-detached property on Greenhow Street – a home that's truly ready to welcome you with style and comfort. With three spacious bedrooms, a bright and airy living room, and a modern kitchen, this property is perfect for those seeking a blend of modern convenience and classic charm. Whether you're relaxing in the inviting living room or enjoying your private rear yard, this home provides a sanctuary for both quiet evenings and lively gatherings. Nestled in Sheffield's desirable Walkley area, you're just moments away from local amenities and within easy reach of the stunning Peak District and vibrant city centre, making it ideal for both city convenience and countryside escapes.

## Why We Love It

Greenhow Street offers a unique combination of style and substance that we know buyers are going to fall in love with. Having undergone a new renovation, this property is fresh, modern, and completely move-in ready – ideal for families, young professionals, or anyone looking for a home with zero hassle. The location is a real gem: from great local schools and parks to quick transport links into the city centre, this property is perfectly positioned for a balanced lifestyle. The spacious interior, modern finishes, and thoughtful design make it a home to cherish. We can't wait for you to see all that Greenhow Street has to offer – book a viewing and discover it for yourself!