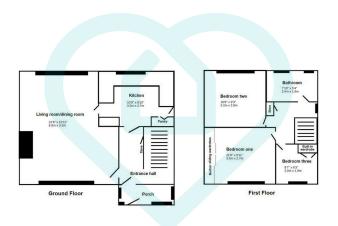

Tenure

Leasehold

Lease Start Date 27 Apr 1970

Lease End Date 29 Sep 2769

Lease Term 800 years from 29/09/1969

Lease Term Remaining 745 years

This floor plan is for illustrative purposes only. All measurements and layouts are approximations and do not necessarily capture the precise specifications of the property. No responsibility is taken for any error, omission, or missistement. We always recommend viewing in person to confirm the exact floor plan of a property. Made with Metropix.