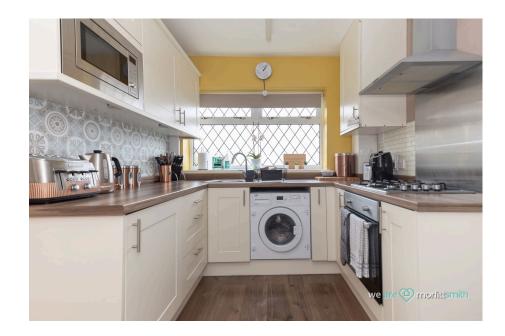

## Why You'll Love It

This thoughtfully designed home welcomes you with an inviting entrance hall that flows effortlessly into each of the downstairs living spaces. To the right, a tasteful lounge and dining room await, featuring a characterful fireplace and large windows that flood the space with natural light. The modern kitchen is a chef's delight, fitted with high-quality appliances and finishes that make cooking and entertaining a joy.