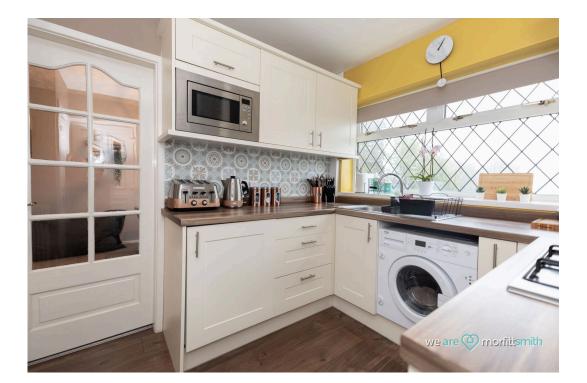

## Why You'll Love It

This thoughtfully designed home welcomes you with an inviting entrance hall that flows effortlessly into each of the downstairs living spaces. To the right, a tasteful lounge and dining room await, featuring a characterful fireplace and large windows that flood the space with natural light. The modern kitchen is a chef's delight, fitted with high-quality appliances and finishes that make cooking and entertaining a joy.