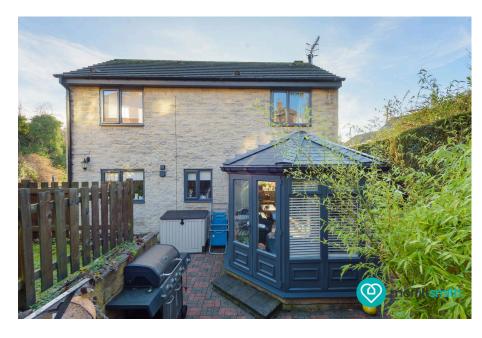

Externally, the property benefits from a private and beautifully landscaped garden, providing a perfect space for relaxation or hosting guests. The garden also includes a versatile outhouse, which could be used as a home office, gym, or additional storage space, catering to the demands of modern living. The property also has it's own garage ideal for secure parking or storage.

Three-bedroom detached house

 Tucked Away on a Private Road

Spacious Living Areas

· Well-Proportioned Bedrooms

Contemporary Kitchen

· Beautiful Gardens

Versatile Outhouse and Garage

· Close to Local Amenities