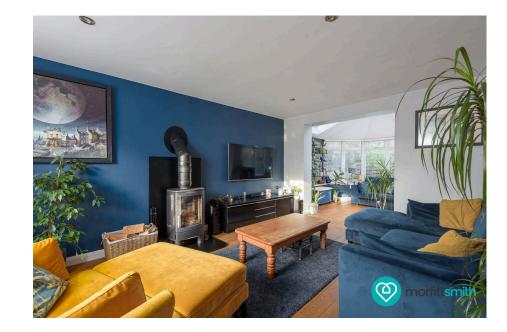

## Worrall Road, Sheffield, S6 4BA Offers In Region Of £380,000

The house is in excellent condition throughout, with tasteful décor and a welcoming ambiance. The ground floor features a spacious living room filled with natural light, a modern kitchen with high-quality fittings, a dining area perfect for entertaining or family meals, and a downstairs w/c. Upstairs, the property boasts three generously sized bedrooms and a contemporary family bathroom, all designed with comfort and functionality in mind.

Three-bedroom detached house

 Tucked Away on a Private Road

Spacious Living Areas

· Well-Proportioned Bedrooms

Contemporary Kitchen

· Beautiful Gardens

Versatile Outhouse and Garage

· Close to Local Amenities