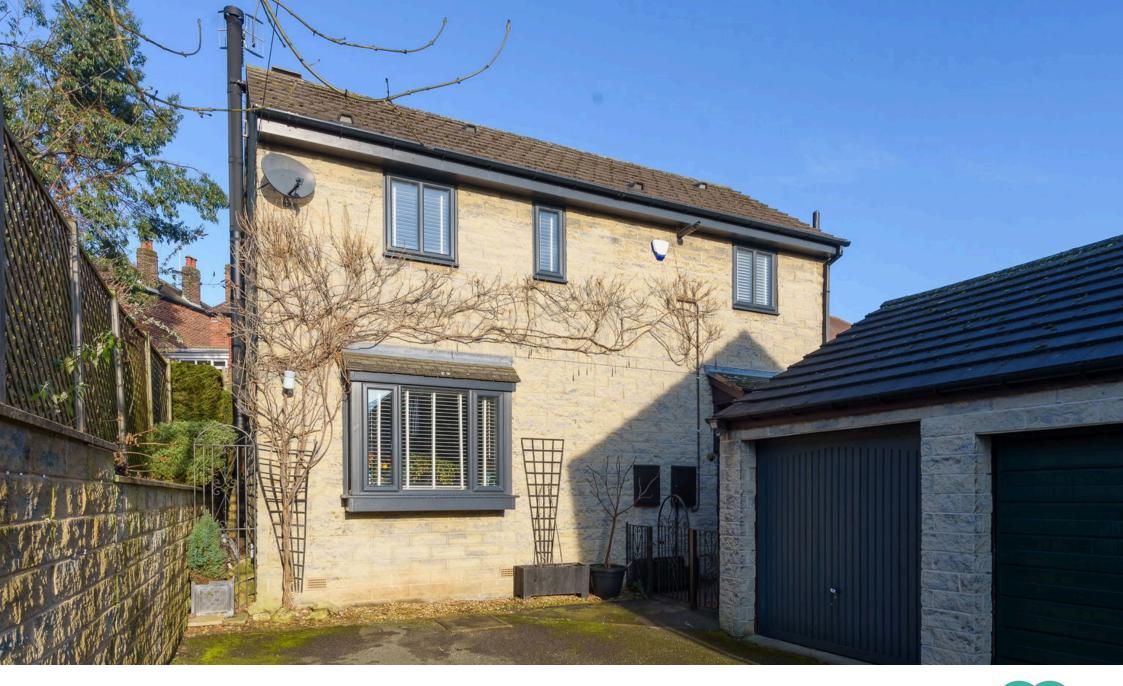

## Worrall Road, Sheffield, S6 4BA Offers In Region Of £380,000

The house is in excellent condition throughout, with tasteful décor and a welcoming ambiance. The ground floor features a spacious living room filled with natural light, a modern kitchen with high-quality fittings, a dining area perfect for entertaining or family meals, and a downstairs w/c. Upstairs, the property boasts three generously sized bedrooms and a contemporary family bathroom, all designed with comfort and functionality in mind.

Externally, the property benefits from a private and beautifully landscaped garden, providing a perfect space for relaxation or hosting guests. The garden also includes a versatile outhouse, which could be used as a home office, gym, or additional storage space, catering to the demands of modern living. The property also has it's own garage ideal for secure parking or storage.

Three-bedroom detached house

 Tucked Away on a Private Road

Spacious Living Areas

· Well-Proportioned Bedrooms

Contemporary Kitchen

· Beautiful Gardens

Versatile Outhouse and Garage

· Close to Local Amenities