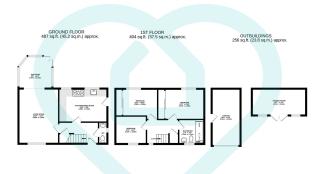

Worrall Road is a hidden gem, combining privacy, comfort, and convenience. Don't miss the chance to make this exceptional property your new home. Contact us today to arrange a viewing.

TOTAL FLOOR AREA: 1147 sq.ft. (106.5 sq.m.) approx.

This floor plan is for illustrative purposes only. All measurements and layouts are approximations and do not necessarily capture the precise specifications of the property. No repossibility is taken for any error, mainsion, or misstatement. We always recommend viewing in person to confirm the exact floor plan of a property. Made with Metropix.