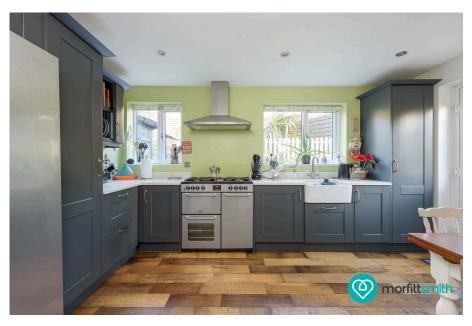

## Worrall Road, Sheffield, S6 4BA Offers In Region Of £380,000

The house is in excellent condition throughout, with tasteful décor and a welcoming ambiance. The ground floor features a spacious living room filled with natural light, a modern kitchen with high-quality fittings, a dining area perfect for entertaining or family meals, and a downstairs w/c. Upstairs, the property boasts three generously sized bedrooms and a contemporary family bathroom, all designed with comfort and functionality in mind.

Three-bedroom detached house

 Tucked Away on a Private Road

Spacious Living Areas

· Well-Proportioned Bedrooms

Contemporary Kitchen

· Beautiful Gardens

Versatile Outhouse and Garage

· Close to Local Amenities