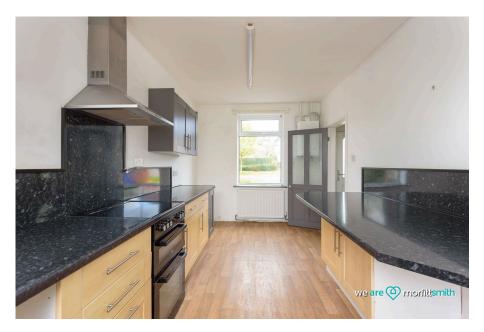

## Why You'll Love It

Step inside to discover a welcoming lounge bathed in natural light, setting a warm tone for family gatherings or quiet evenings. The heart of the home, a beautifully appointed kitchen, provides ample storage and counter space, ideal for cooking up family favourites.