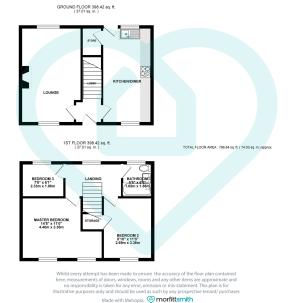

With two generous double bedrooms, a versatile single bedroom, and a well-fitted family bathroom, this home is crafted to accommodate a growing family. The rear garden offers a private retreat, perfect for alfresco dining or a quiet morning coffee.

· Bright and Spacious Lounge

 Modern Kitchen with Ample Storage

· Two Generous Double **Bedrooms** 

· Versatile Single Bedroom

· Well-Fitted Family Bathroom Suite

 Private Rear Garden Perfect
Close to Local Schools and for Entertaining