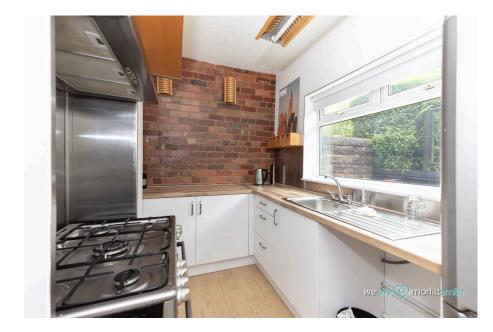

## Why You'll Love It

As you enter, you'll immediately appreciate the bright and well-maintained interior, combining character with modern aesthetics. The lounge is a comfortable and inviting space with a large bay window that floods the room with natural light. Dark wooden floors add a touch of elegance, and the modern and neutral decor provides a versatile backdrop for personal style. Next is the kitchen, where exposed brick adds character and warmth.