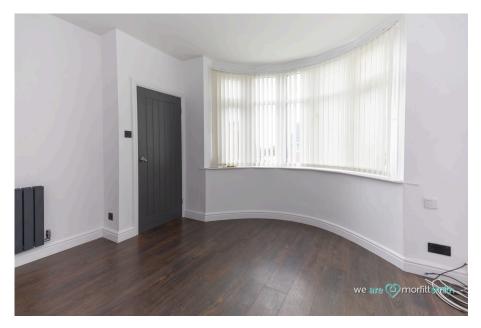

## Why You'll Love It

As you enter, you'll immediately appreciate the bright and well-maintained interior, combining character with modern aesthetics. The lounge is a comfortable and inviting space with a large bay window that floods the room with natural light. Dark wooden floors add a touch of elegance, and the modern and neutral decor provides a versatile backdrop for personal style. Next is the kitchen, where exposed brick adds character and warmth.

Inviting Lounge