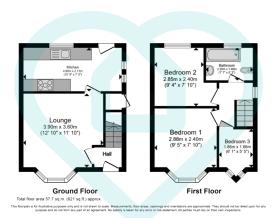

Oxted Road offers three well-appointed bedrooms with dark wooden floors, creating a cosy and stylish atmosphere. Ready to add your own stamp to them! Completing he floor plan is a modern three-piece bathroom suite with contemporary fixtures, providing a refreshing and functional space for personal care.

This floor plan is for illustrative purposes only. All measurements and layouts are approximations and do not necessarily capture the precise specifications of the property. No responsibility is taken for any error, omission, or misstatement. We always recommend viewing in person to confirm the exact floor plan of a property. Made with Metropix.