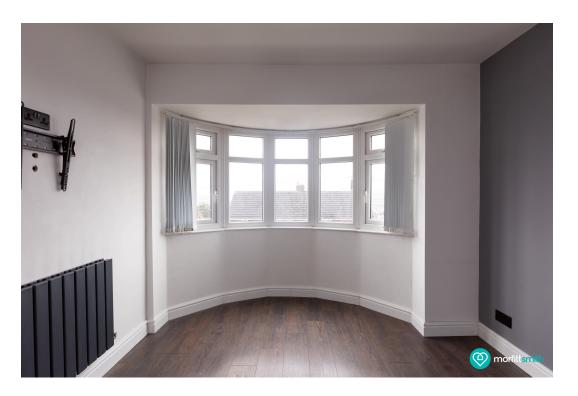

## Why You'll Love It

As you enter, you'll immediately appreciate the bright and well-maintained interior, combining character with modern aesthetics. The lounge is a comfortable and inviting space with a large bay window that floods the room with natural light. Dark wooden floors add a touch of elegance, and the modern and neutral decor provides a versatile backdrop for personal style. Next is the kitchen, where exposed brick adds character and warmth.

Inviting Lounge