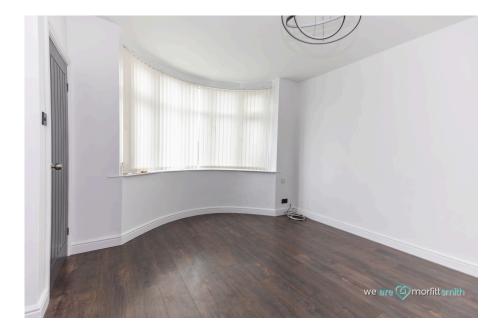

## Why You'll Love It

As you enter, you'll immediately appreciate the bright and well-maintained interior, combining character with modern aesthetics. The lounge is a comfortable and inviting space with a large bay window that floods the room with natural light. Dark wooden floors add a touch of elegance, and the modern and neutral decor provides a versatile backdrop for personal style. Next is the kitchen, where exposed brick adds character and warmth.

Inviting Lounge