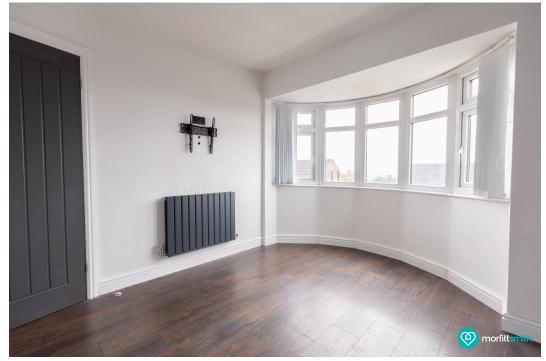

## Why You'll Love It

As you enter, you'll immediately appreciate the bright and well-maintained interior, combining character with modern aesthetics. The lounge is a comfortable and inviting space with a large bay window that floods the room with natural light. Dark wooden floors add a touch of elegance, and the modern and neutral decor provides a versatile backdrop for personal style. Next is the kitchen, where exposed brick adds character and warmth.

Inviting Lounge