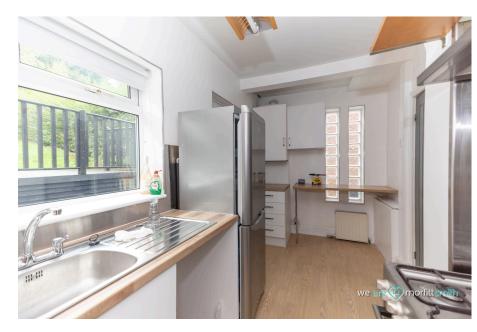

## Why You'll Love It

As you enter, you'll immediately appreciate the bright and well-maintained interior, combining character with modern aesthetics. The lounge is a comfortable and inviting space with a large bay window that floods the room with natural light. Dark wooden floors add a touch of elegance, and the modern and neutral decor provides a versatile backdrop for personal style. Next is the kitchen, where exposed brick adds character and warmth.