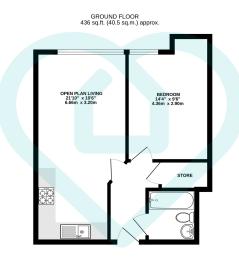

## TOTAL FLOOR AREA : 436 sq.ft. (40.5 sq.m.) approx.

This floor plan is for illustrative purposes only. All measurements and layouts are approximations and do not necessarily capture the precise specifications of the property. No responsibility is taken for any error, omission, or misstatement. We always recommend viewing in person to confirm the exact floor plan of a property Made with Metropix.