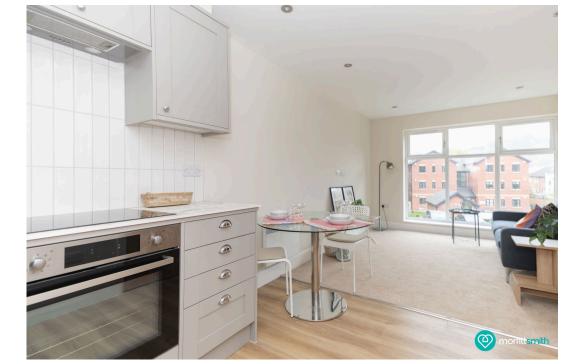

Step inside, and you'll find a welcoming, wide hallway that opens into spacious living areas, complete with a modern kitchen featuring a range of stylish cabinetry and high-quality integrated appliances. Every detail has been considered to make the space as functional as it is beautiful.